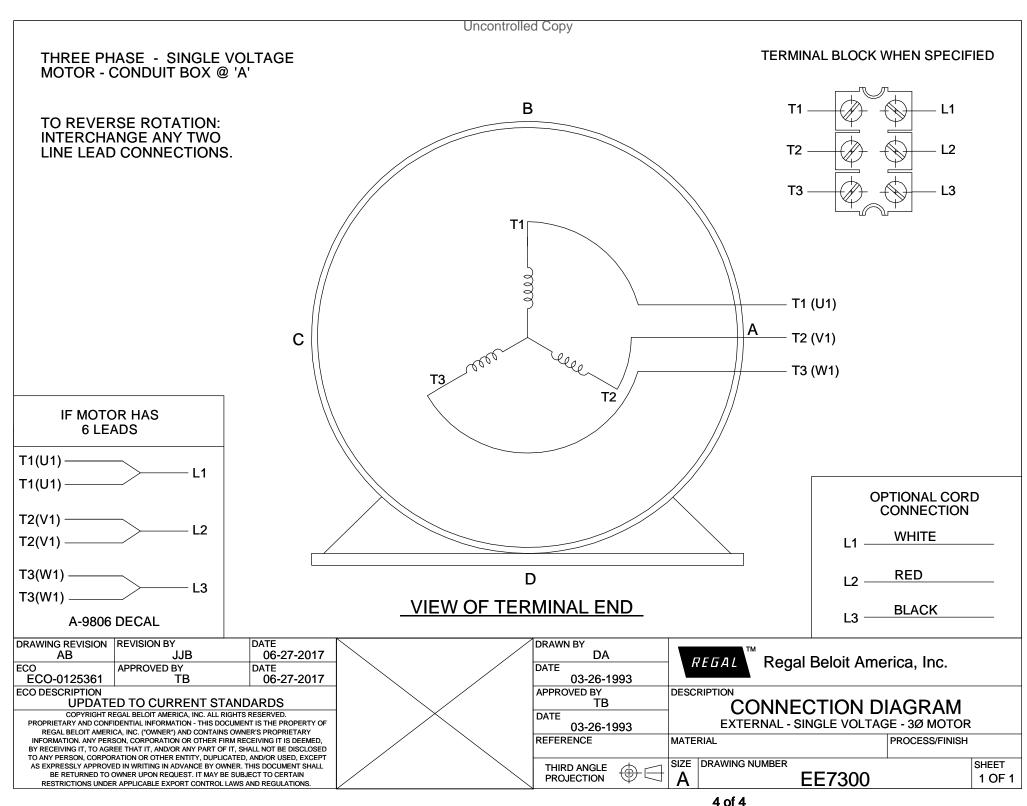

## **Technical Specifications**

| Electrical Type       | Squirrel Cage Induction Run | Starting Method       | Across The Line |
|-----------------------|-----------------------------|-----------------------|-----------------|
| Poles                 | 4                           | Rotation              | Reversible      |
| Resistance Main       | 0.122 Ohms                  | Mounting              | Rigid Base      |
| Motor Orientation     | Horizontal                  | Drive End Bearing     | Ball            |
| Opp Drive End Bearing | Ball                        | Frame Material        | Cast Iron       |
| Shaft Type            | Т                           | Overall Length        | 30.47 in        |
| Frame Length          | 16.25 in                    | Shaft Diameter        | 2.130 in        |
| Shaft Extension       | 5.25 in                     | Assembly/Box Mounting | F1/F2 Capable   |
| Outline Drawing       | B-SS311081-1625             | Connection Drawing    | A-EE7300        |