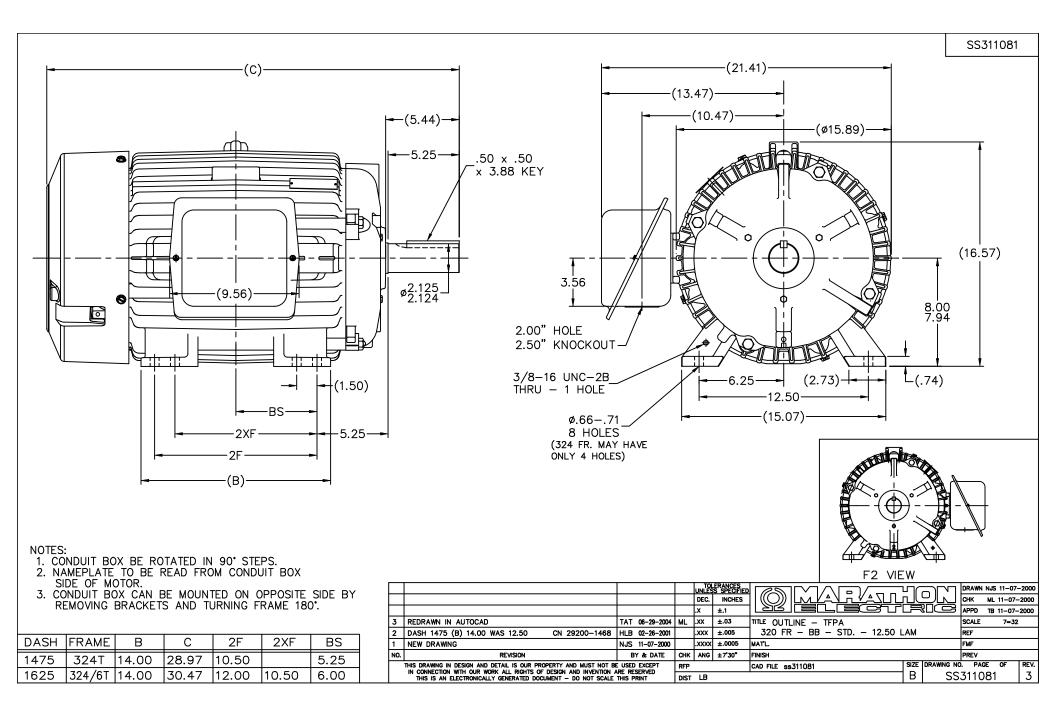

## **Technical Specifications**

| Electrical Type       | Squirrel Cage Induction Run | Starting Method       | Across The Line |
|-----------------------|-----------------------------|-----------------------|-----------------|
| Poles                 | 4                           | Rotation              | Reversible      |
| Resistance Main       | 0.122 Ohms                  | Mounting              | Rigid Base      |
| Motor Orientation     | Horizontal                  | Drive End Bearing     | Ball            |
| Opp Drive End Bearing | Ball                        | Frame Material        | Cast Iron       |
| Shaft Type            | Т                           | Overall Length        | 30.47 in        |
| Frame Length          | 16.25 in                    | Shaft Diameter        | 2.130 in        |
| Shaft Extension       | 5.25 in                     | Assembly/Box Mounting | F1/F2 Capable   |
| Outline Drawing       | B-SS311081-1625             | Connection Drawing    | A-EE7300        |