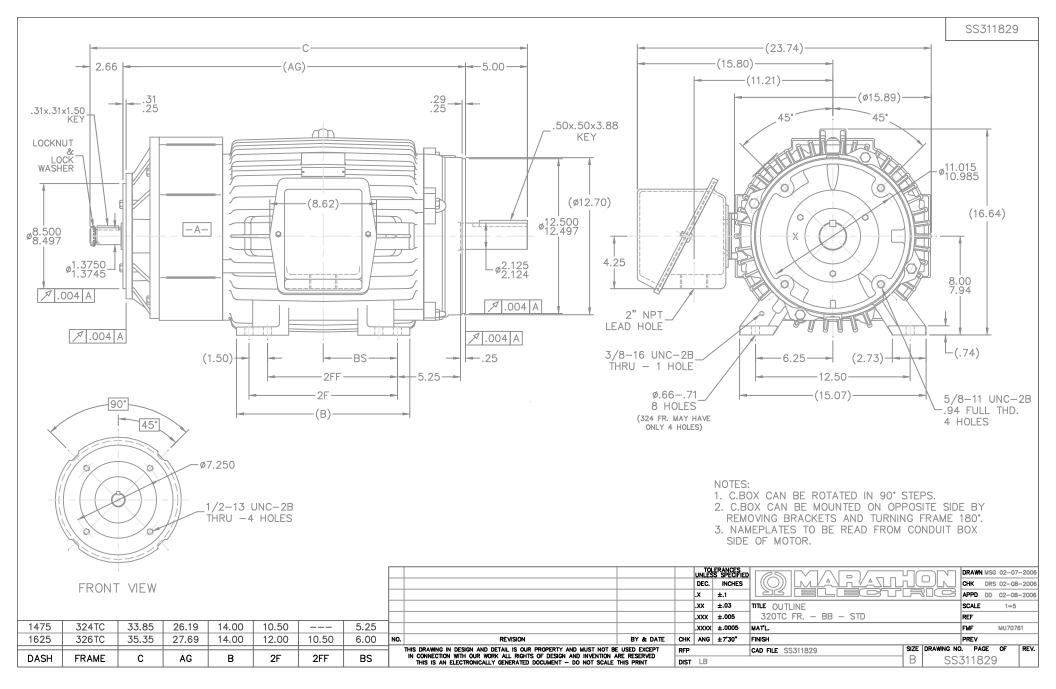

## **Technical Specifications**

| Electrical Type       | Squirrel Cage Induction Run | Starting Method       | Across The Line |
|-----------------------|-----------------------------|-----------------------|-----------------|
| Poles                 | 4                           | Rotation              | Reversible      |
| Resistance Main       | .122 Ohms                   | Mounting              | Rigid Base      |
| Motor Orientation     | Horizontal                  | Drive End Bearing     | Ball            |
| Opp Drive End Bearing | Ball                        | Frame Material        | Cast Iron       |
| Shaft Type            | т                           | Assembly/Box Mounting | F1/F2 CAPABLE   |
| Outline Drawing       | B-SS311829-1625             | Connection Drawing    | A-EE7300R       |