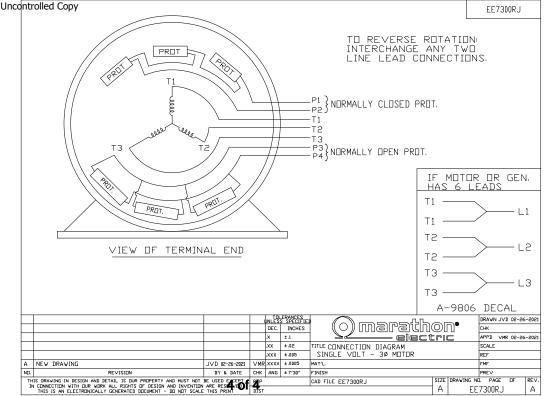

## **Technical Specifications**

| Electrical Type       | Squirrel Cage Induction Run | Starting Method       | Across The Line |
|-----------------------|-----------------------------|-----------------------|-----------------|
| Poles                 | 4                           | Rotation              | Reversible      |
| Resistance Main       | .122 Ohms                   | Mounting              | Rigid Base      |
| Motor Orientation     | Horizontal                  | Drive End Bearing     | Ball            |
| Opp Drive End Bearing | Ball                        | Frame Material        | Cast Iron       |
| Shaft Type            | т                           | Assembly/Box Mounting | F1/F2 CAPABLE   |
| Outline Drawing       | B-SS311829-1625             | Connection Drawing    | A-EE7300R       |