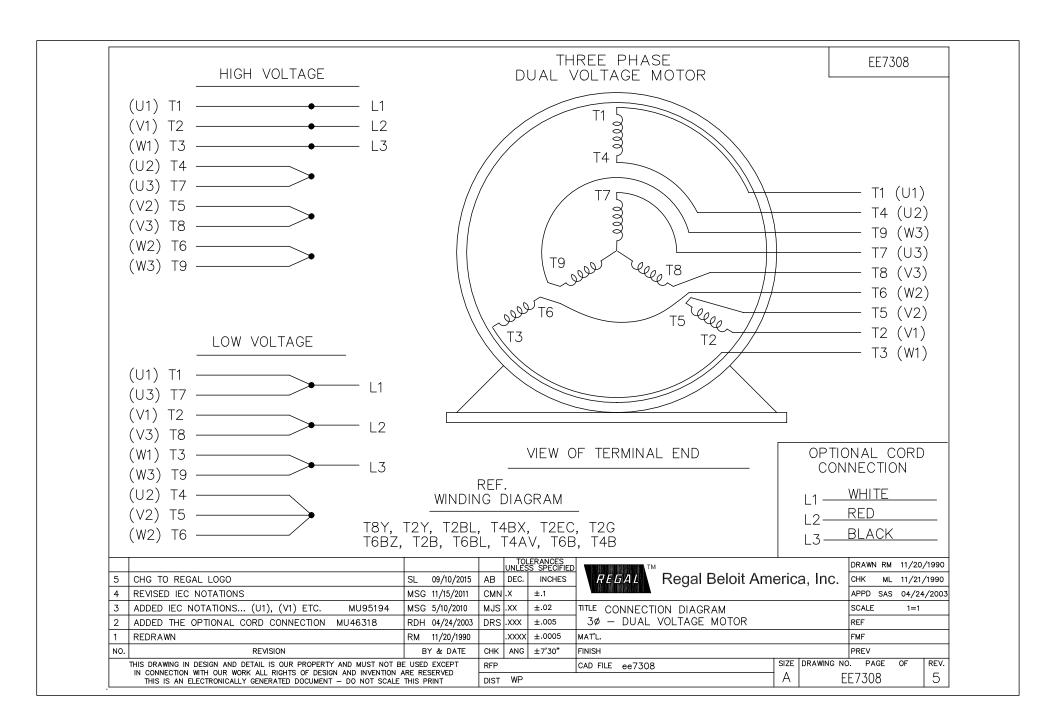

## **Technical Specifications**

| Electrical Type       | Squirrel Cage Induction Run | Starting Method       | Across The Line |
|-----------------------|-----------------------------|-----------------------|-----------------|
| Poles                 | 4                           | Rotation              | Reversible      |
| Resistance Main       | .15 Ohms                    | Mounting              | Rigid Base      |
| Motor Orientation     | Horizontal                  | Drive End Bearing     | Ball            |
| Opp Drive End Bearing | Ball                        | Frame Material        | Cast Iron       |
| Shaft Type            | т                           | Overall Length        | 30.32 in        |
| Frame Length          | 15.12 in                    | Shaft Diameter        | 2.125 in        |
| Shaft Extension       | 5.25 in                     | Assembly/Box Mounting | F1/F2 CAPABLE   |
| Outline Drawing       | B-SS200093-1512             | Connection Drawing    | A-EE7308        |