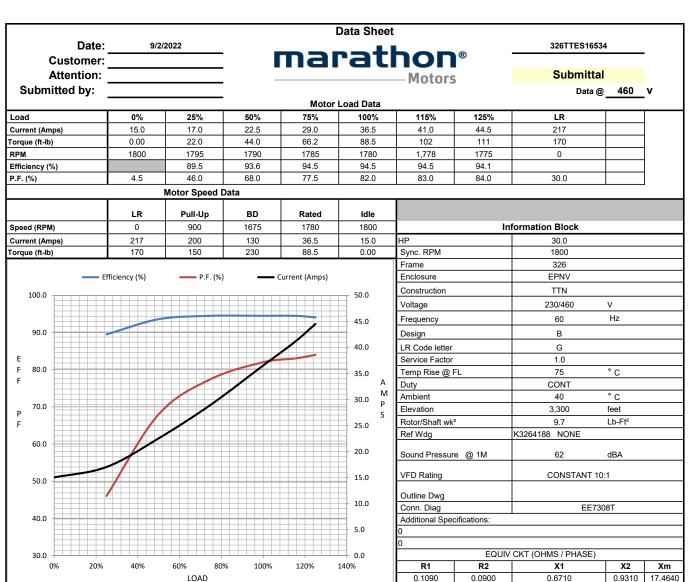

## PRODUCT INFORMATION PACKET

Model No: 326TTES16534 Catalog No: 326TTES16534 30,1800,EPNV,326T,3/60/230/460

Product Information Packet: Model No: 326TTES16534, Catalog No:326TTES16534 30,1800,EPNV,326T,3/60/230/460

Nameplate Specifications

**Technical Specifications** 

Connection Drawing EE7308T Outline Drawing SS301063-1300

This is an uncontrolled document once printed or downloaded and is subject to change without notice. Date Created:09/23/2022