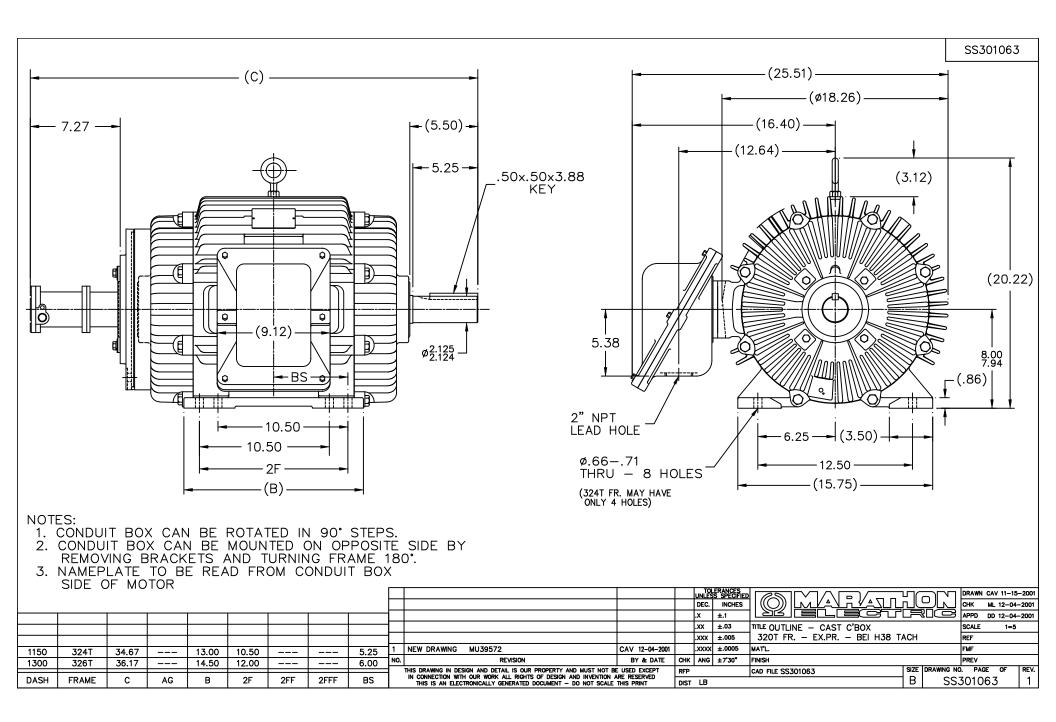

Nameplate Specifications

**Technical Specifications** 

Connection Drawing EE7308T Outline Drawing SS301063-1300

This is an uncontrolled document once printed or downloaded and is subject to change without notice. Date Created:09/23/2022