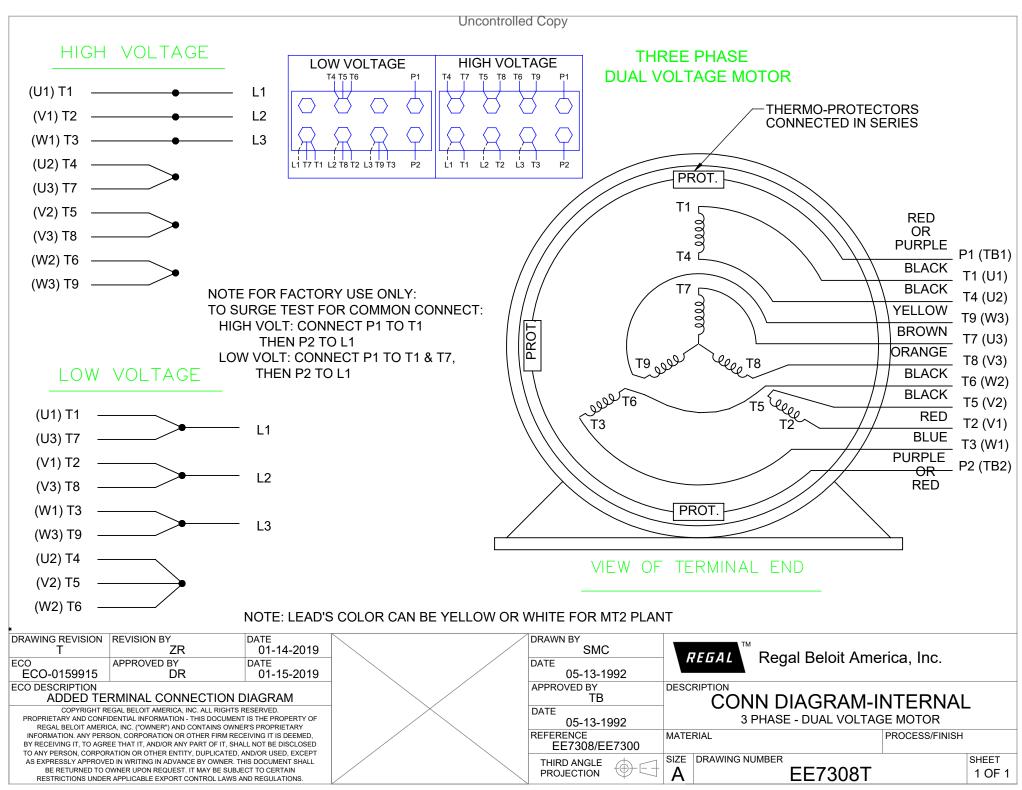

Nameplate Specifications

**Technical Specifications** 

Connection Drawing EE7308T Outline Drawing SS301063-1300

This is an uncontrolled document once printed or downloaded and is subject to change without notice. Date Created:09/23/2022