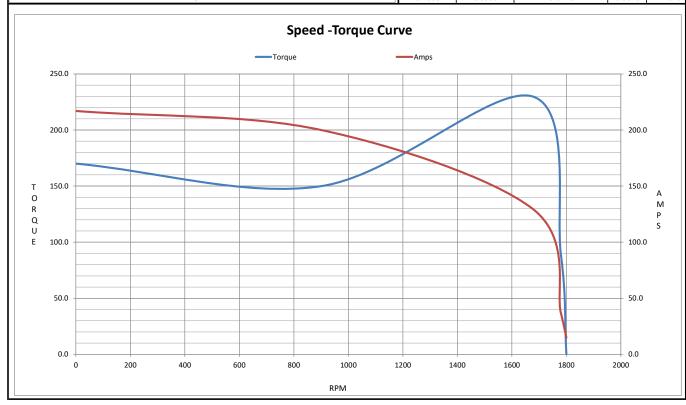

## PRODUCT INFORMATION PACKET

Model No: 326TTES16534 Catalog No: 326TTES16534 30,1800,EPNV,326T,3/60/230/460

Product Information Packet: Model No: 326TTES16534, Catalog No:326TTES16534 30,1800,EPNV,326T,3/60/230/460

Nameplate Specifications

**Technical Specifications** 

Connection Drawing EE7308T Outline Drawing SS301063-1300

This is an uncontrolled document once printed or downloaded and is subject to change without notice. Date Created:09/23/2022