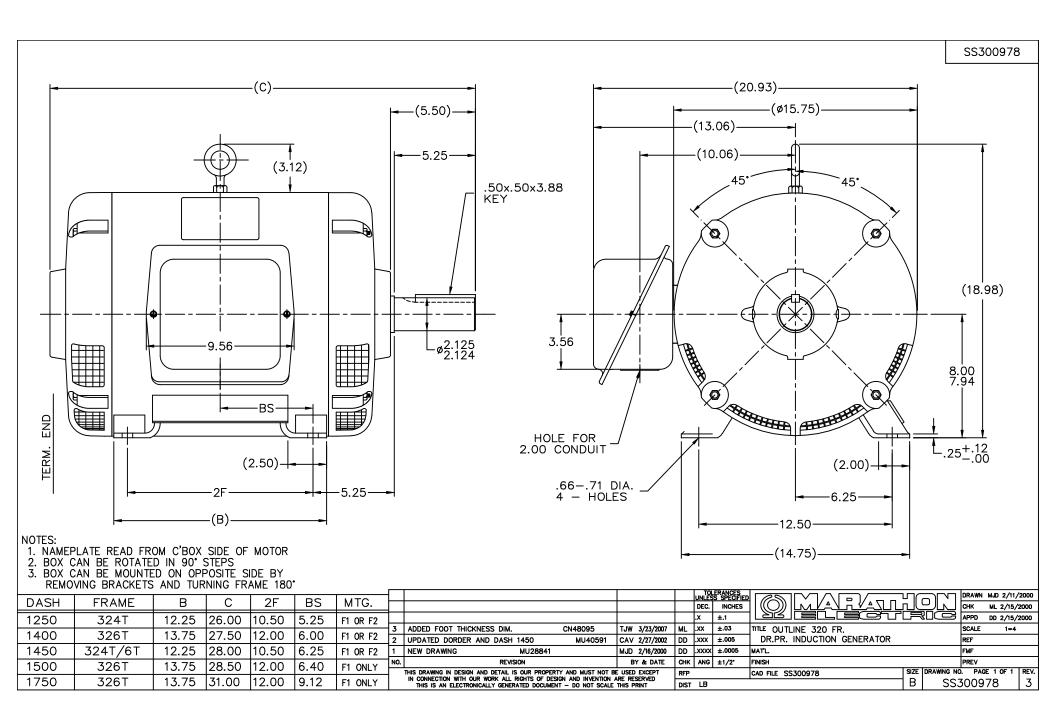

## **Technical Specifications**

| Electrical Type       | Squirrel Cage Induction Run | Starting Method       | Across The Line |
|-----------------------|-----------------------------|-----------------------|-----------------|
| Poles                 | 8                           | Rotation              | Reversible      |
| Resistance Main       | .32 Ohms                    | Mounting              | Rigid Base      |
| Motor Orientation     | Horizontal                  | Drive End Bearing     | Ball            |
| Opp Drive End Bearing | Ball                        | Frame Material        | Rolled Steel    |
| Shaft Type            | Т                           | Overall Length        | 28.50 in        |
| Frame Length          | 15.00 in                    | Shaft Diameter        | 2.125 in        |
| Shaft Extension       | 5.5 in                      | Assembly/Box Mounting | F1/F2 Capable   |
| Connection Drawing    | A-EE7308                    | Outline Drawing       | B-SS300978-1500 |