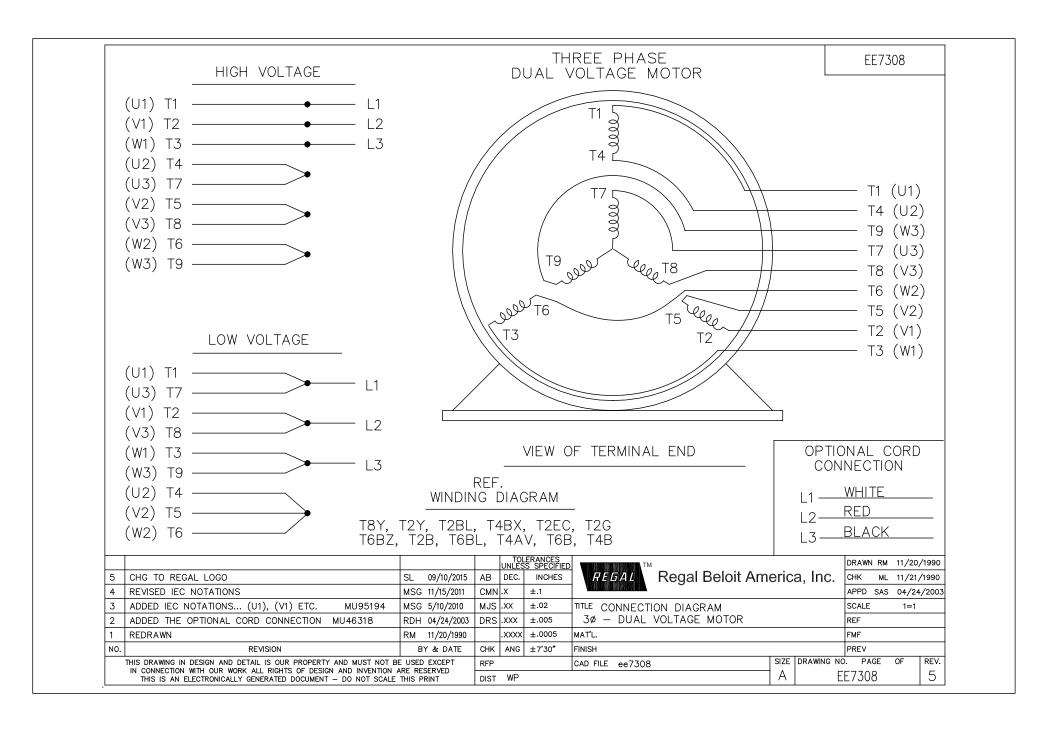

## **Technical Specifications**

| Electrical Type       | Squirrel Cage Induction Run | Starting Method       | Across The Line |
|-----------------------|-----------------------------|-----------------------|-----------------|
| Poles                 | 8                           | Rotation              | Reversible      |
| Resistance Main       | .32 Ohms                    | Mounting              | Rigid Base      |
| Motor Orientation     | Horizontal                  | Drive End Bearing     | Ball            |
| Opp Drive End Bearing | Ball                        | Frame Material        | Rolled Steel    |
| Shaft Type            | Т                           | Overall Length        | 28.50 in        |
| Frame Length          | 15.00 in                    | Shaft Diameter        | 2.125 in        |
| Shaft Extension       | 5.5 in                      | Assembly/Box Mounting | F1/F2 Capable   |
| Connection Drawing    | A-EE7308                    | Outline Drawing       | B-SS300978-1500 |