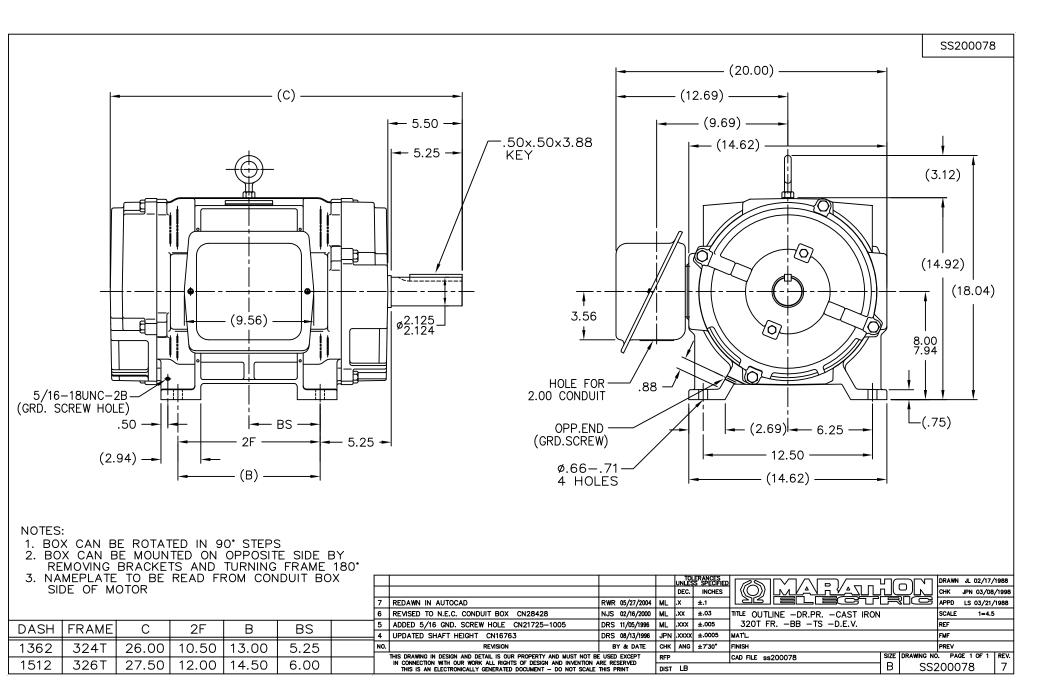

## **Technical Specifications**

| Electrical Type       | Squirrel Cage Induction Run | Starting Method       | Across The Line |
|-----------------------|-----------------------------|-----------------------|-----------------|
| Poles                 | 4                           | Rotation              | Reversible      |
| Resistance Main       | .174 Ohms                   | Mounting              | Rigid Base      |
| Motor Orientation     | Horizontal                  | Drive End Bearing     | Ball            |
| Opp Drive End Bearing | Ball                        | Frame Material        | Cast Iron       |
| Shaft Type            | Т                           | Overall Length        | 27.50 in        |
| Frame Length          | 15.12 in                    | Shaft Diameter        | 2.125 in        |
| Shaft Extension       | 5.5 in                      | Assembly/Box Mounting | F1/F2 CAPABLE   |
| Connection Drawing    | A-EE7300                    | Outline Drawing       | B-SS200078-1512 |