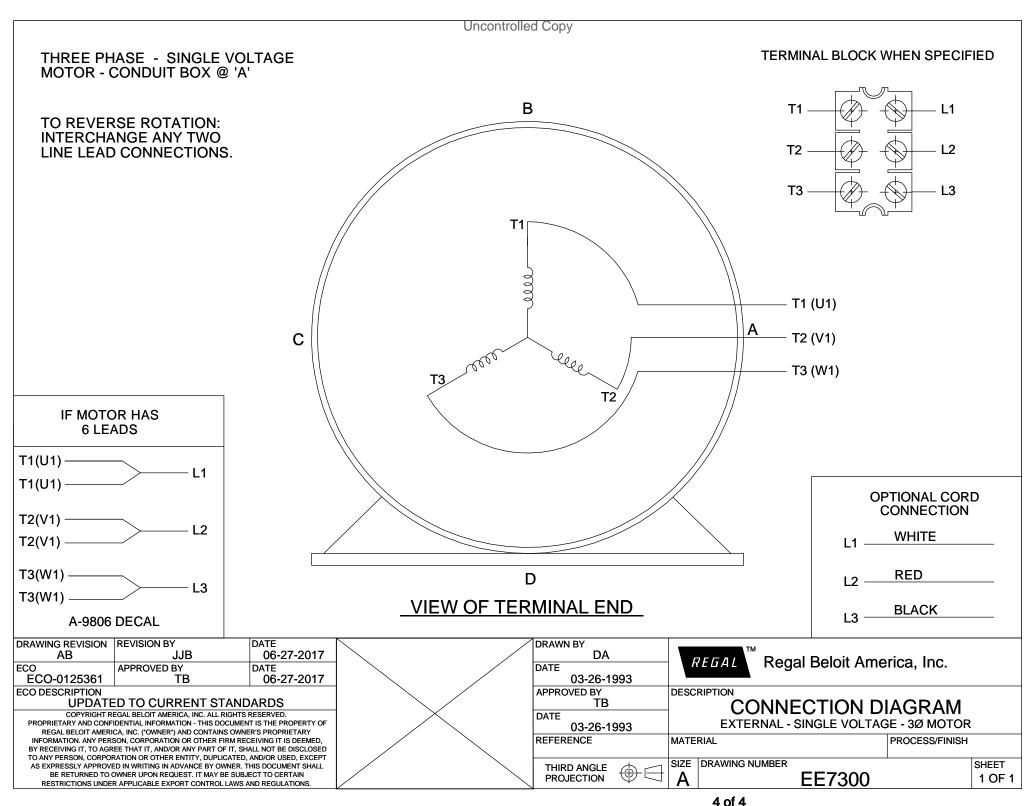

## **Technical Specifications**

| Electrical Type       | Squirrel Cage Induction Run | Starting Method       | Across The Line |
|-----------------------|-----------------------------|-----------------------|-----------------|
| Poles                 | 4                           | Rotation              | Reversible      |
| Resistance Main       | .174 Ohms                   | Mounting              | Rigid Base      |
| Motor Orientation     | Horizontal                  | Drive End Bearing     | Ball            |
| Opp Drive End Bearing | Ball                        | Frame Material        | Cast Iron       |
| Shaft Type            | Т                           | Overall Length        | 27.50 in        |
| Frame Length          | 15.12 in                    | Shaft Diameter        | 2.125 in        |
| Shaft Extension       | 5.5 in                      | Assembly/Box Mounting | F1/F2 CAPABLE   |
| Connection Drawing    | A-EE7300                    | Outline Drawing       | B-SS200078-1512 |