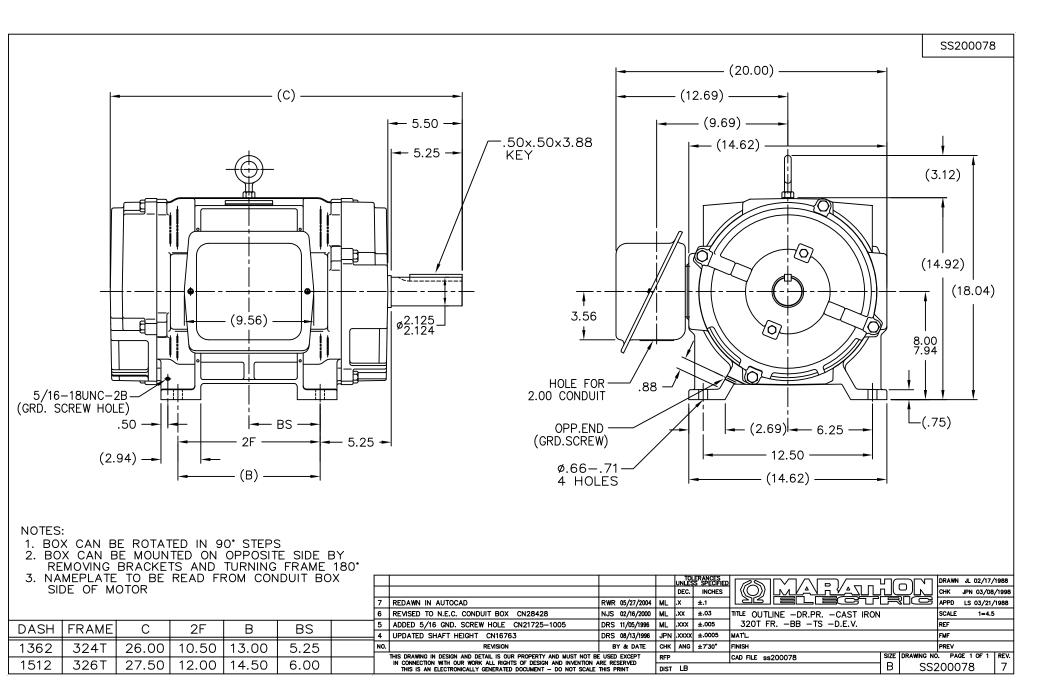

## **Technical Specifications**

| Electrical Type       | Squirrel Cage Induction Run | Starting Method       | Across The Line |
|-----------------------|-----------------------------|-----------------------|-----------------|
| Poles                 | 8                           | Rotation              | Reversible      |
| Resistance Main       | .34 Ohms                    | Mounting              | Rigid Base      |
| Motor Orientation     | Horizontal                  | Drive End Bearing     | Ball            |
| Opp Drive End Bearing | Ball                        | Frame Material        | Cast Iron       |
| Shaft Type            | Т                           | Overall Length        | 27.50 in        |
| Frame Length          | 15.12 in                    | Shaft Diameter        | 2.125 in        |
| Shaft Extension       | 5.5 in                      | Assembly/Box Mounting | F1/F2 CAPABLE   |
| Connection Drawing    | A-EE7308                    | Outline Drawing       | B-SS200078-1512 |