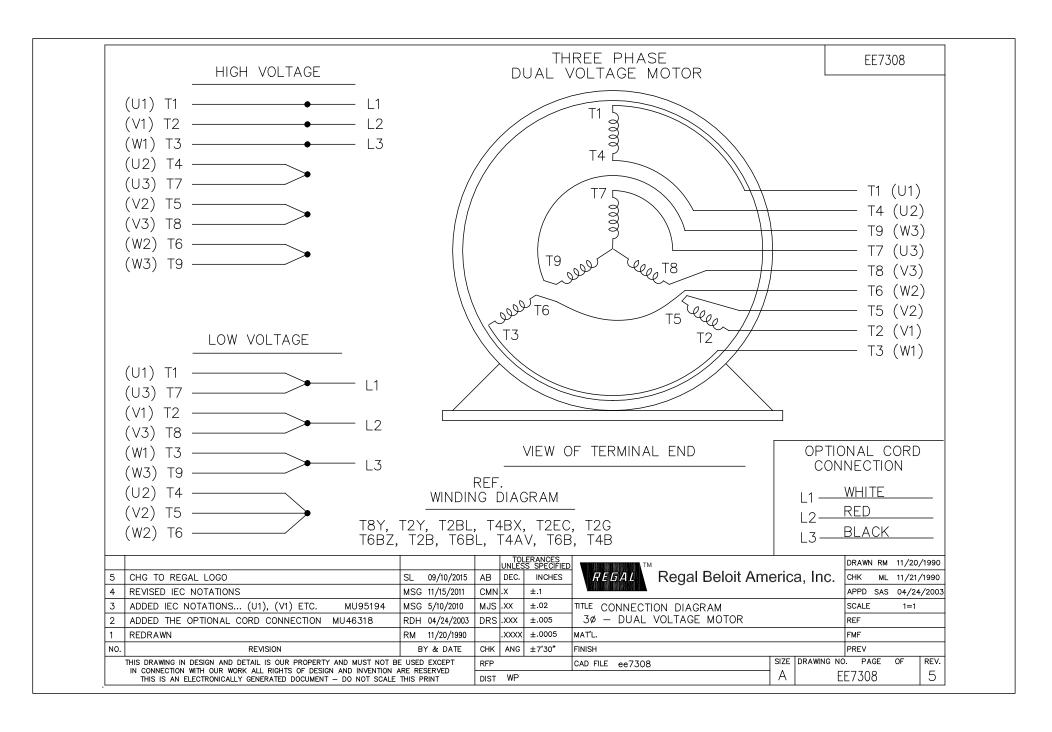

## **Technical Specifications**

| Electrical Type       | Squirrel Cage Induction Run | Starting Method       | Across The Line |
|-----------------------|-----------------------------|-----------------------|-----------------|
| Poles                 | 8                           | Rotation              | Reversible      |
| Resistance Main       | .34 Ohms                    | Mounting              | Rigid Base      |
| Motor Orientation     | Horizontal                  | Drive End Bearing     | Ball            |
| Opp Drive End Bearing | Ball                        | Frame Material        | Cast Iron       |
| Shaft Type            | Т                           | Overall Length        | 27.50 in        |
| Frame Length          | 15.12 in                    | Shaft Diameter        | 2.125 in        |
| Shaft Extension       | 5.5 in                      | Assembly/Box Mounting | F1/F2 CAPABLE   |
| Connection Drawing    | A-EE7308                    | Outline Drawing       | B-SS200078-1512 |