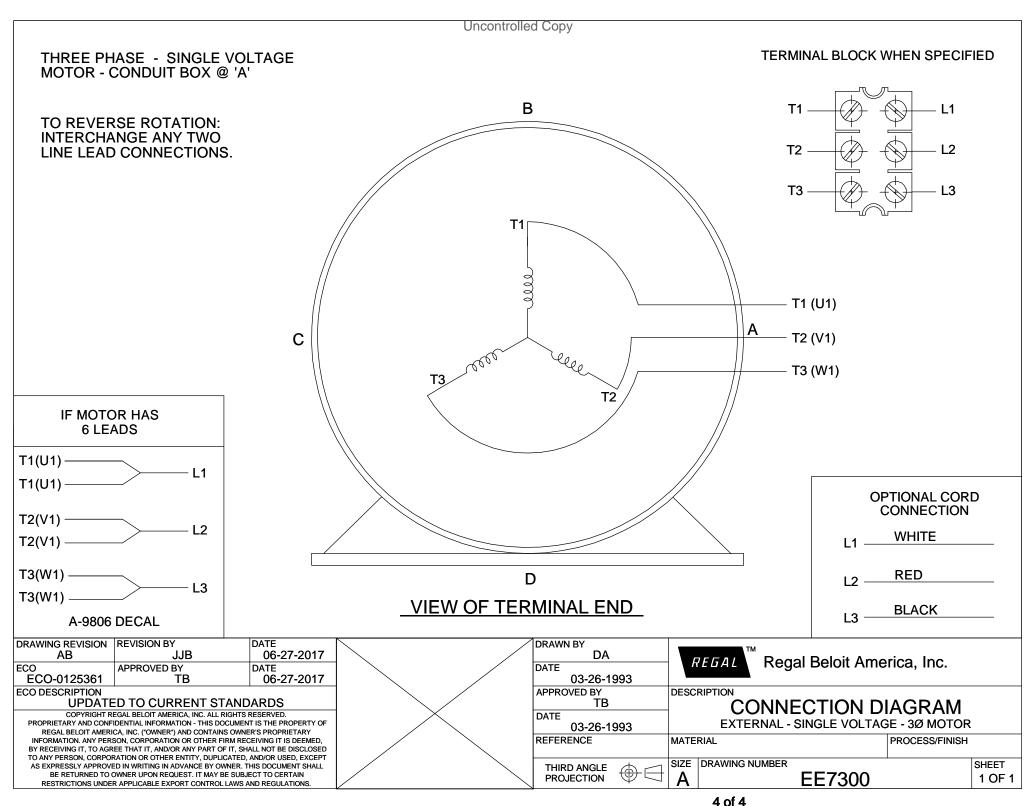

## **Technical Specifications**

| Electrical Type       | Squirrel Cage Induction Run | Starting Method       | Across The Line |
|-----------------------|-----------------------------|-----------------------|-----------------|
| Poles                 | 4                           | Rotation              | Reversible      |
| Resistance Main       | .125 Ohms                   | Mounting              | Rigid Base      |
| Motor Orientation     | Horizontal                  | Drive End Bearing     | Ball            |
| Opp Drive End Bearing | Ball                        | Frame Material        | Cast Iron       |
| Shaft Type            | Т                           | Overall Length        | 27.50 in        |
| Frame Length          | 15.12 in                    | Shaft Diameter        | 2.125 in        |
| Shaft Extension       | 5.5 in                      | Assembly/Box Mounting | F1/F2 Capable   |
| Connection Drawing    | A-EE7300                    | Outline Drawing       | B-SS200078-1512 |
|                       |                             |                       |                 |