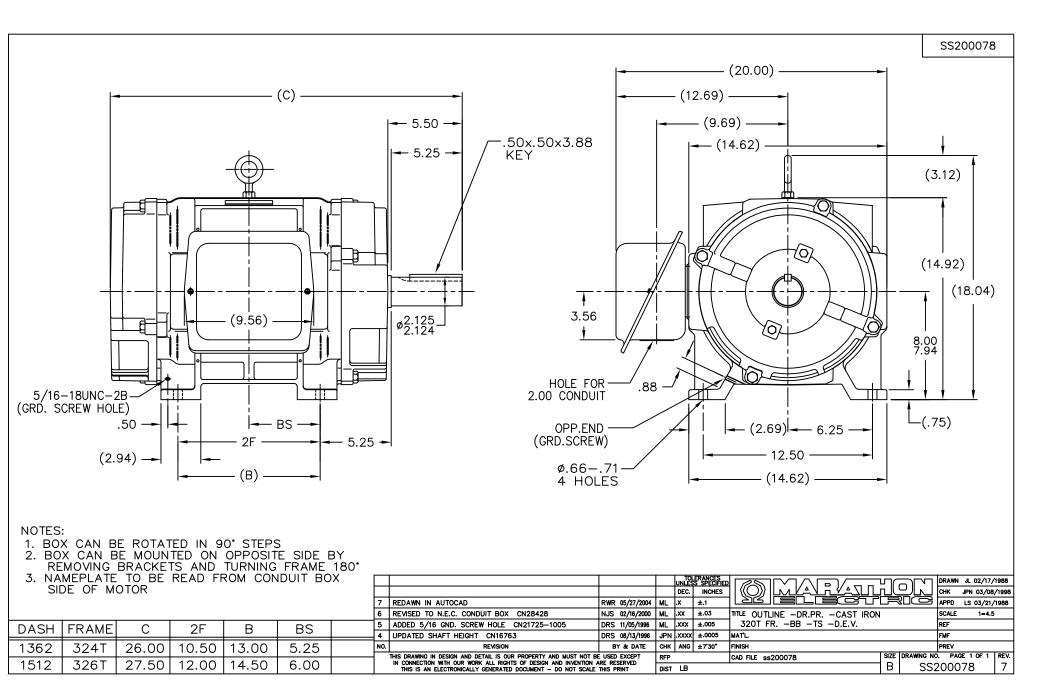

## **Technical Specifications**

| Electrical Type       | Squirrel Cage Induction Run | Starting Method       | Across The Line |
|-----------------------|-----------------------------|-----------------------|-----------------|
| Poles                 | 4                           | Rotation              | Reversible      |
| Resistance Main       | .125 Ohms                   | Mounting              | Rigid Base      |
| Motor Orientation     | Horizontal                  | Drive End Bearing     | Ball            |
| Opp Drive End Bearing | Ball                        | Frame Material        | Cast Iron       |
| Shaft Type            | Т                           | Overall Length        | 27.50 in        |
| Frame Length          | 15.12 in                    | Shaft Diameter        | 2.125 in        |
| Shaft Extension       | 5.5 in                      | Assembly/Box Mounting | F1/F2 Capable   |
| Connection Drawing    | A-EE7300                    | Outline Drawing       | B-SS200078-1512 |
|                       |                             |                       |                 |