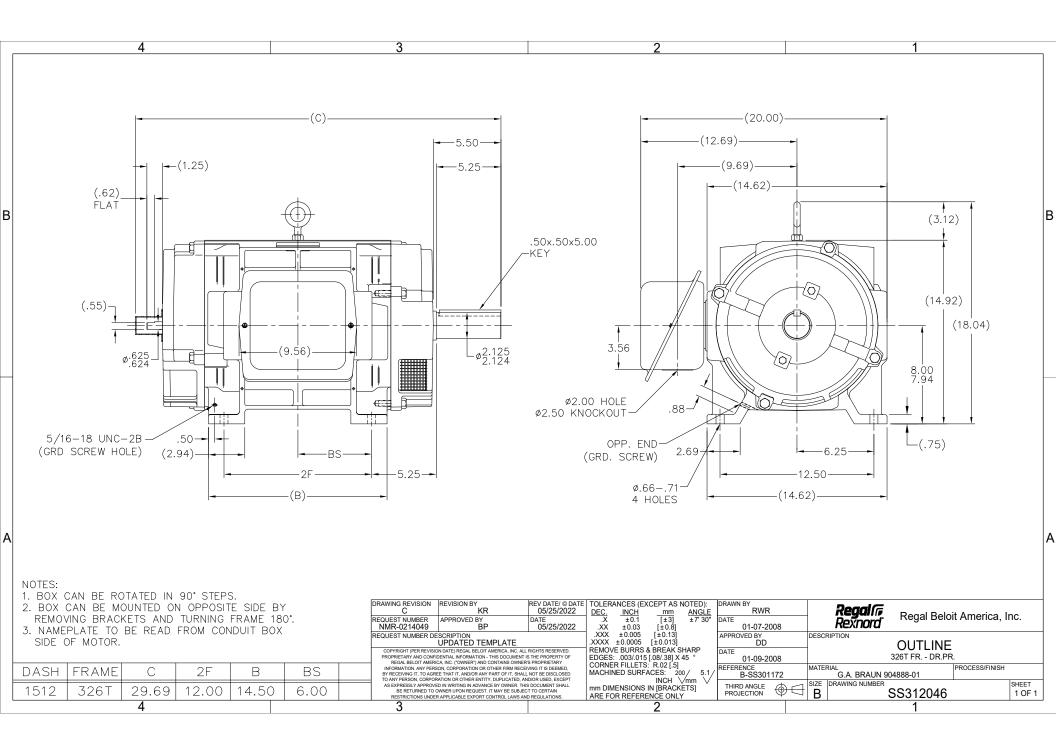

#### **Technical Specifications**

| Electrical Type       | Squirrel Cage Induction Run  | Starting Method       | Across The Line |
|-----------------------|------------------------------|-----------------------|-----------------|
| Poles                 | 4/8                          | Rotation              | Reversible      |
| Resistance Main       | .467 Ohms                    | Mounting              | Rigid Base      |
| Motor Orientation     | Horizontal                   | Drive End Bearing     | Roller          |
| Opp Drive End Bearing | Ball                         | Frame Material        | Cast Iron       |
| Shaft Type            | Special Extension Both Sides | Assembly/Box Mounting | F1/F2 CAPABLE   |
| Outline Drawing       | B-SS312046-1512              | Connection Drawing    | A-EE7324        |