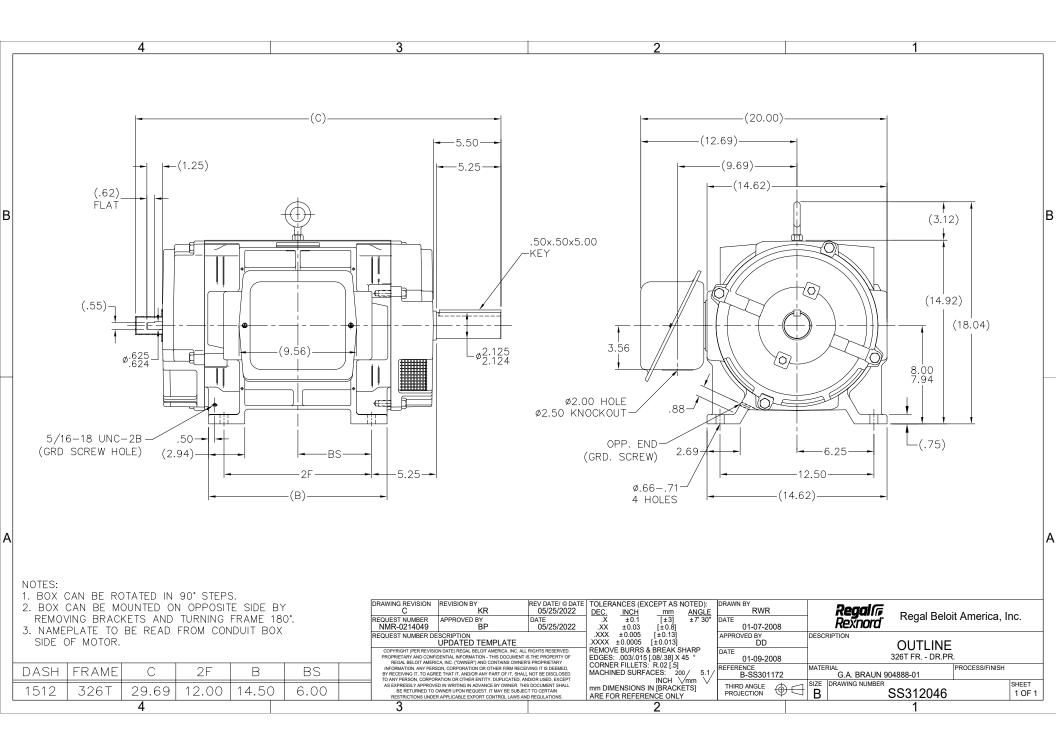

#### **Technical Specifications**

| Electrical Type       | Squirrel Cage Induction Run  | Starting Method       | Across The Line |
|-----------------------|------------------------------|-----------------------|-----------------|
| Poles                 | 4/8                          | Rotation              | Reversible      |
| Resistance Main       | .467 Ohms                    | Mounting              | Rigid Base      |
| Motor Orientation     | Horizontal                   | Drive End Bearing     | Roller          |
| Opp Drive End Bearing | Ball                         | Frame Material        | Cast Iron       |
| Shaft Type            | Special Extension Both Sides | Assembly/Box Mounting | F1 ONLY         |
| Outline Drawing       | B-SS312046-1512              | Connection Drawing    | A-EE7324        |