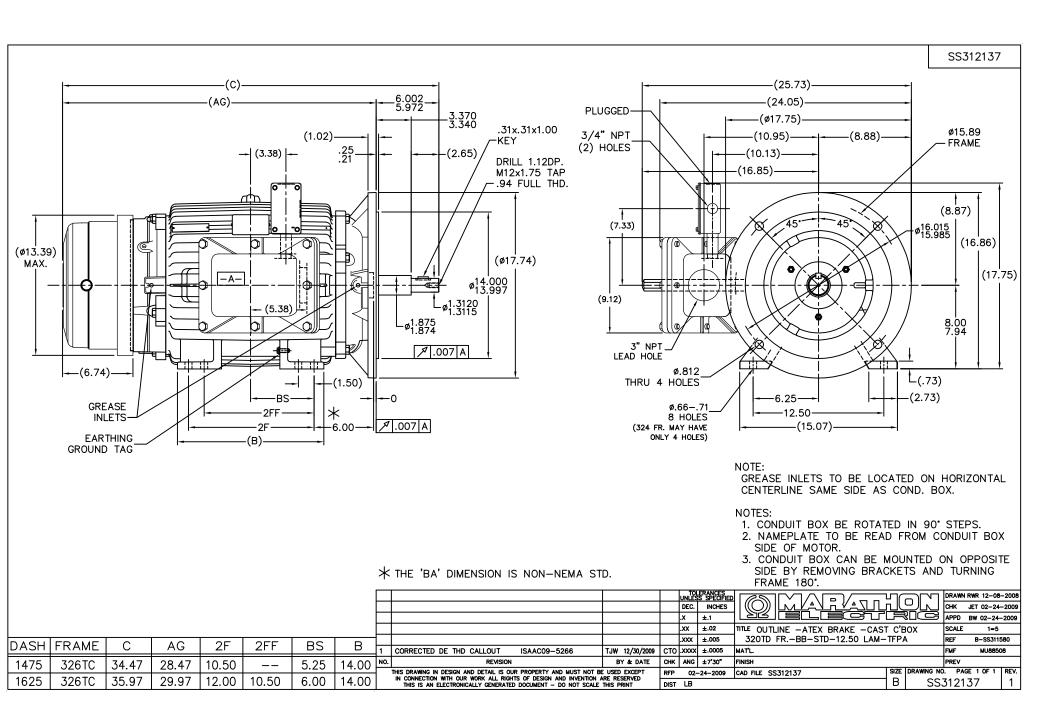

## **Technical Specifications**

| Electrical Type       | Squirrel Cage Inverter Duty | Starting Method       | Inverter Only |  |
|-----------------------|-----------------------------|-----------------------|---------------|--|
| Poles                 | 4                           | Rotation              | Reversible    |  |
| Resistance Main       | .165 Ohms                   | Mounting              | Rigid Base    |  |
| Motor Orientation     | Horizontal                  | Drive End Bearing     | Ball          |  |
| Opp Drive End Bearing | Ball                        | Frame Material        | Cast Iron     |  |
| Shaft Type            | Single Special Extension    | Assembly/Box Mounting | F1/F2 CAPABLE |  |
| Outline Drawing       | B-SS312137-1625             | Connection Drawing    | A-EE7300T     |  |