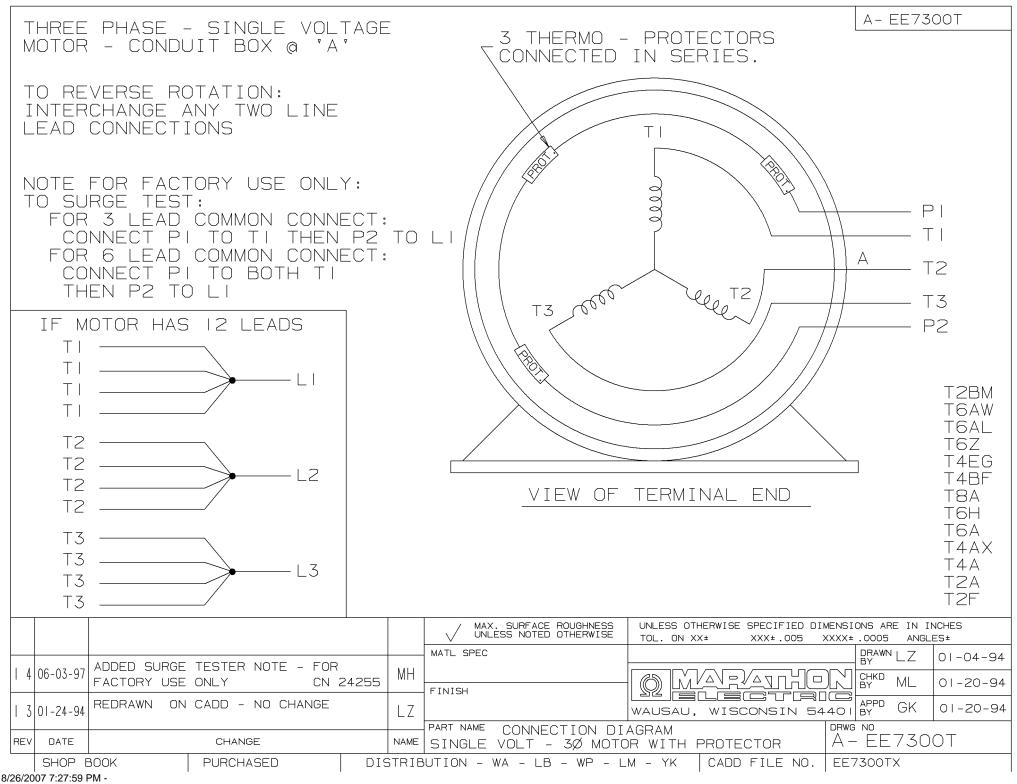

## **Technical Specifications**

| Electrical Type       | Squirrel Cage Inverter Duty | Starting Method       | Inverter Only |  |
|-----------------------|-----------------------------|-----------------------|---------------|--|
| Poles                 | 4                           | Rotation              | Reversible    |  |
| Resistance Main       | .165 Ohms                   | Mounting              | Rigid Base    |  |
| Motor Orientation     | Horizontal                  | Drive End Bearing     | Ball          |  |
| Opp Drive End Bearing | Ball                        | Frame Material        | Cast Iron     |  |
| Shaft Type            | Single Special Extension    | Assembly/Box Mounting | F1/F2 CAPABLE |  |
| Outline Drawing       | B-SS312137-1625             | Connection Drawing    | A-EE7300T     |  |