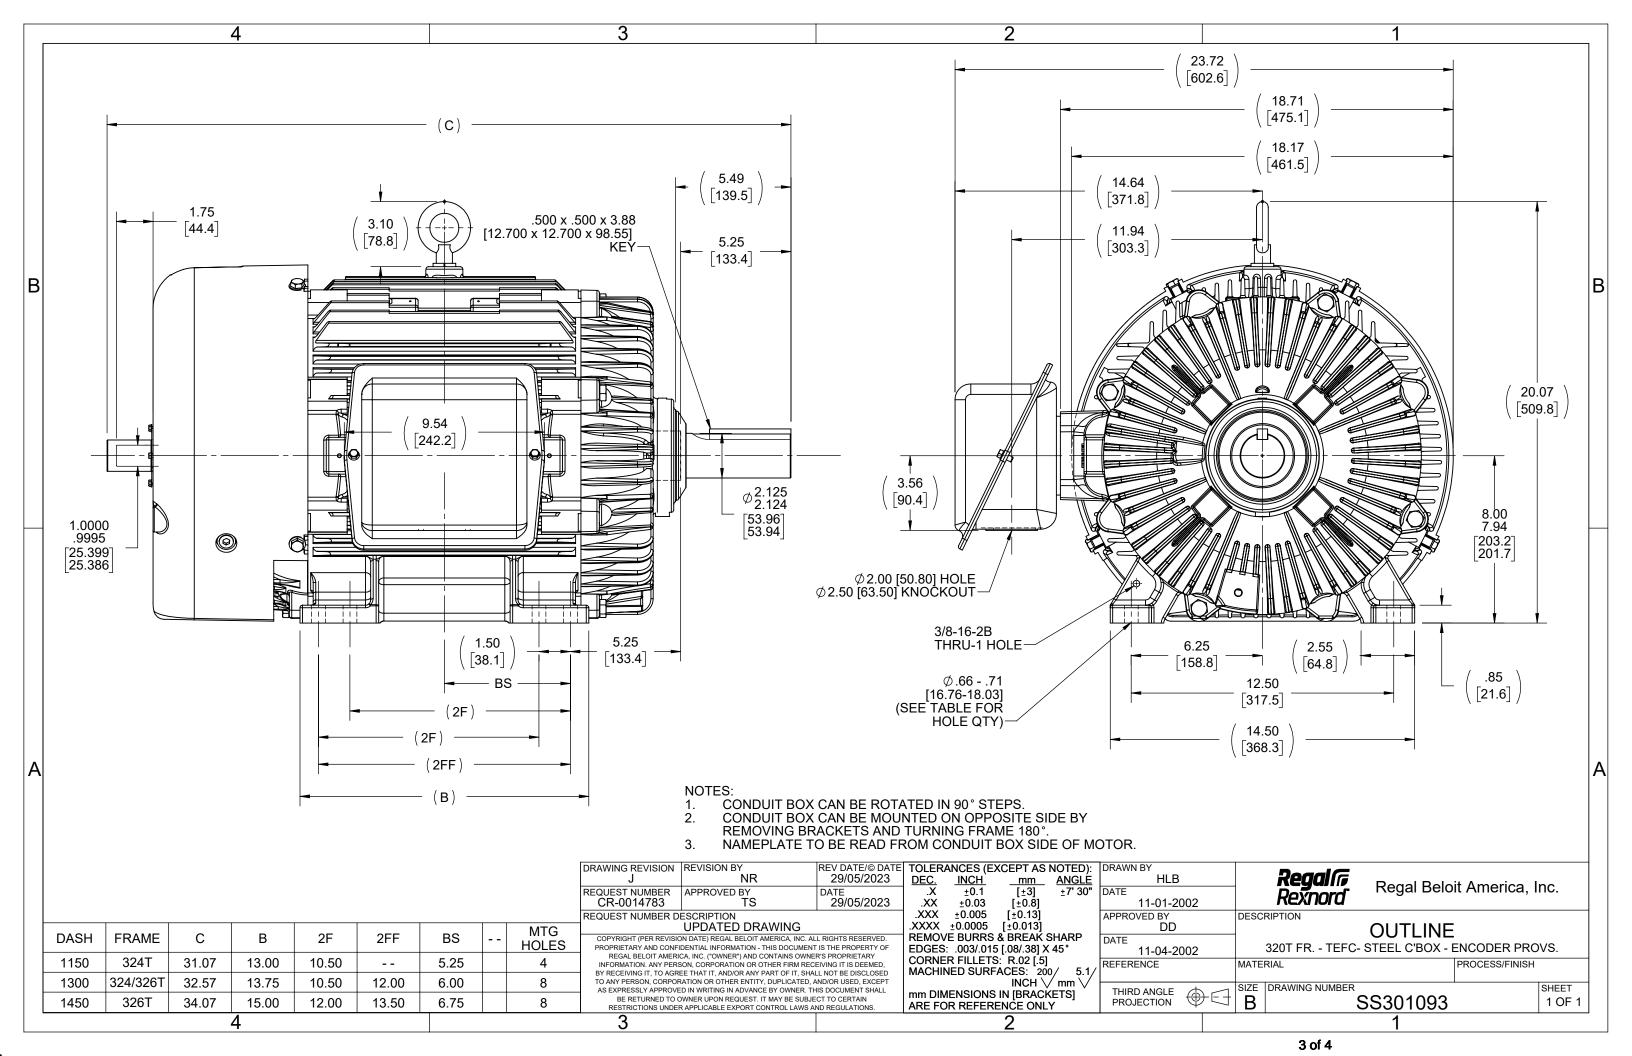

## **Technical Specifications**

| Electrical Type       | Squirrel Cage Inverter Duty | Starting Method       | Inverter Only |
|-----------------------|-----------------------------|-----------------------|---------------|
| Poles                 | 6                           | Rotation              | Reversible    |
| Resistance Main       | .21 Ohms                    | Mounting              | Rigid Base    |
| Motor Orientation     | Horizontal                  | Drive End Bearing     | Ball          |
| Opp Drive End Bearing | Ball                        | Frame Material        | Cast Iron     |
| Shaft Type            | т                           | Assembly/Box Mounting | F1/F2 CAPABLE |
| Outline Drawing       | B-SS301093-1300             | Connection Drawing    | A-EE7308T     |