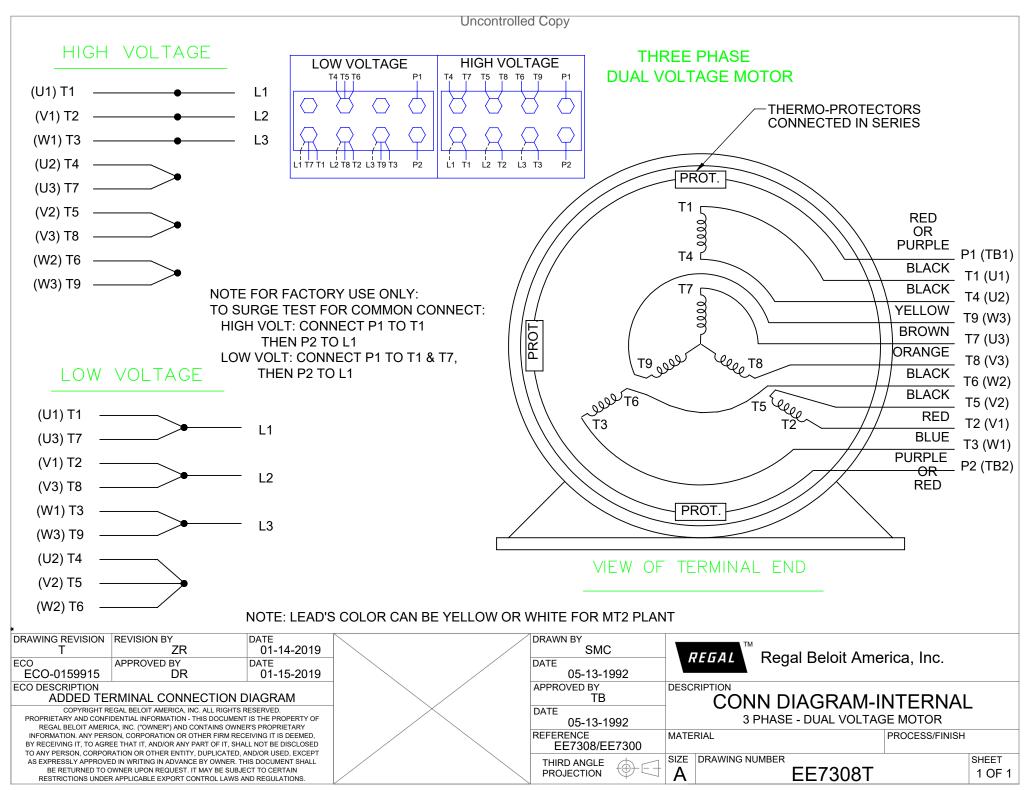

## **Technical Specifications**

| Electrical Type       | Squirrel Cage Inverter Duty | Starting Method       | Inverter Only |
|-----------------------|-----------------------------|-----------------------|---------------|
| Poles                 | 6                           | Rotation              | Reversible    |
| Resistance Main       | .21 Ohms                    | Mounting              | Rigid Base    |
| Motor Orientation     | Horizontal                  | Drive End Bearing     | Ball          |
| Opp Drive End Bearing | Ball                        | Frame Material        | Cast Iron     |
| Shaft Type            | т                           | Assembly/Box Mounting | F1/F2 CAPABLE |
| Outline Drawing       | B-SS301093-1300             | Connection Drawing    | A-EE7308T     |