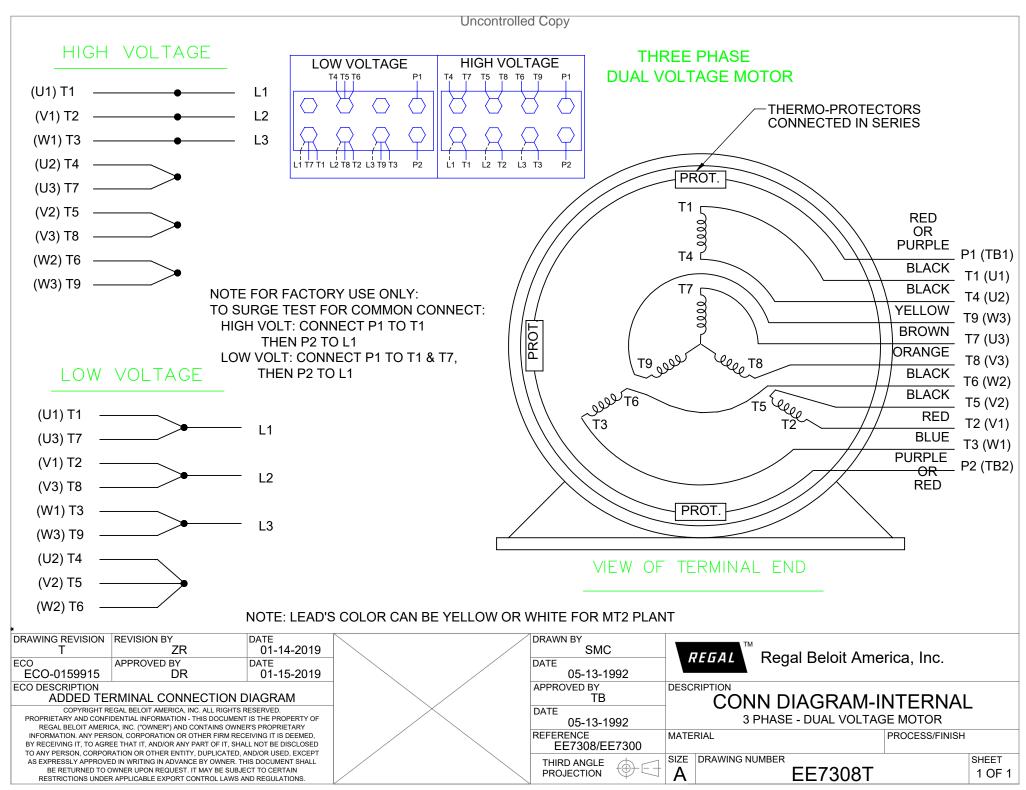

## **Technical Specifications**

| Electrical Type       | Squirrel Cage Inverter Duty | Starting Method       | Inverter Only |
|-----------------------|-----------------------------|-----------------------|---------------|
| Poles                 | 6                           | Rotation              | Reversible    |
| Resistance Main       | .254 Ohms                   | Mounting              | Rigid Base    |
| Motor Orientation     | Horizontal                  | Drive End Bearing     | Ball          |
| Opp Drive End Bearing | Ball                        | Frame Material        | Cast Iron     |
| Shaft Type            | Т                           | Assembly/Box Mounting | F1/F2 CAPABLE |
| Outline Drawing       | B-SS301093-1300             | Connection Drawing    | A-EE7308T     |