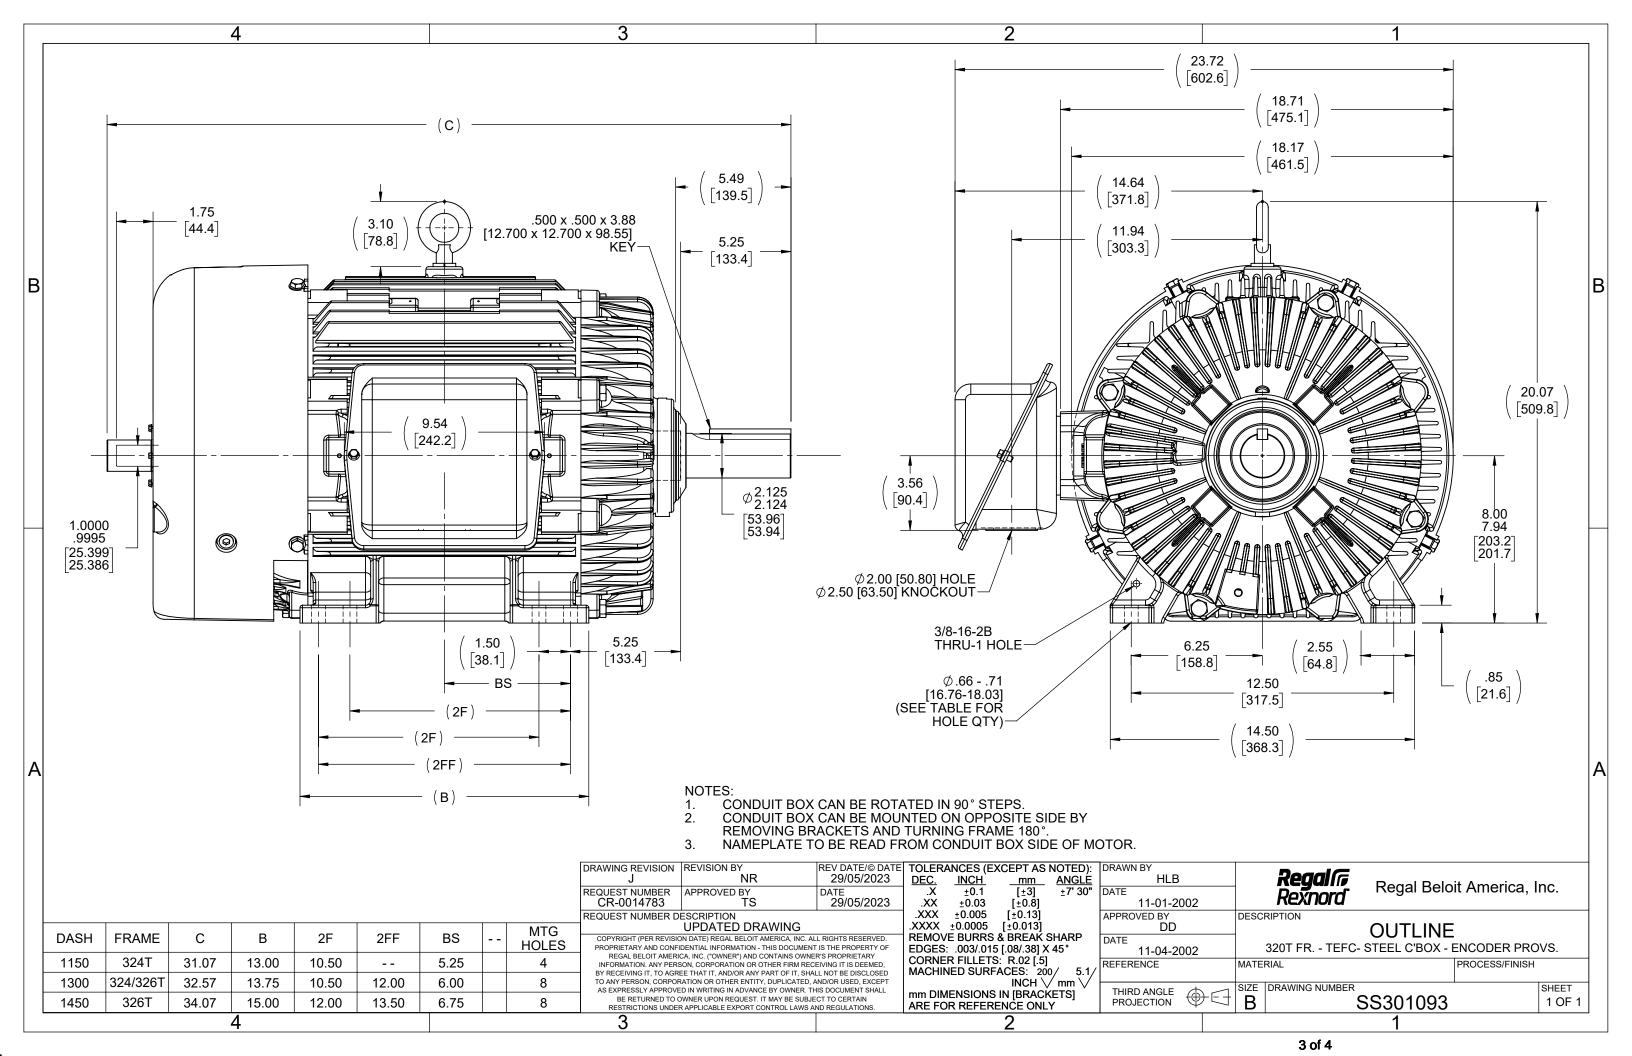

## **Technical Specifications**

| Electrical Type       | Squirrel Cage Inverter Duty | Starting Method       | Inverter Only |
|-----------------------|-----------------------------|-----------------------|---------------|
| Poles                 | 6                           | Rotation              | Reversible    |
| Resistance Main       | .254 Ohms                   | Mounting              | Rigid Base    |
| Motor Orientation     | Horizontal                  | Drive End Bearing     | Ball          |
| Opp Drive End Bearing | Ball                        | Frame Material        | Cast Iron     |
| Shaft Type            | Т                           | Assembly/Box Mounting | F1/F2 CAPABLE |
| Outline Drawing       | B-SS301093-1300             | Connection Drawing    | A-EE7308T     |