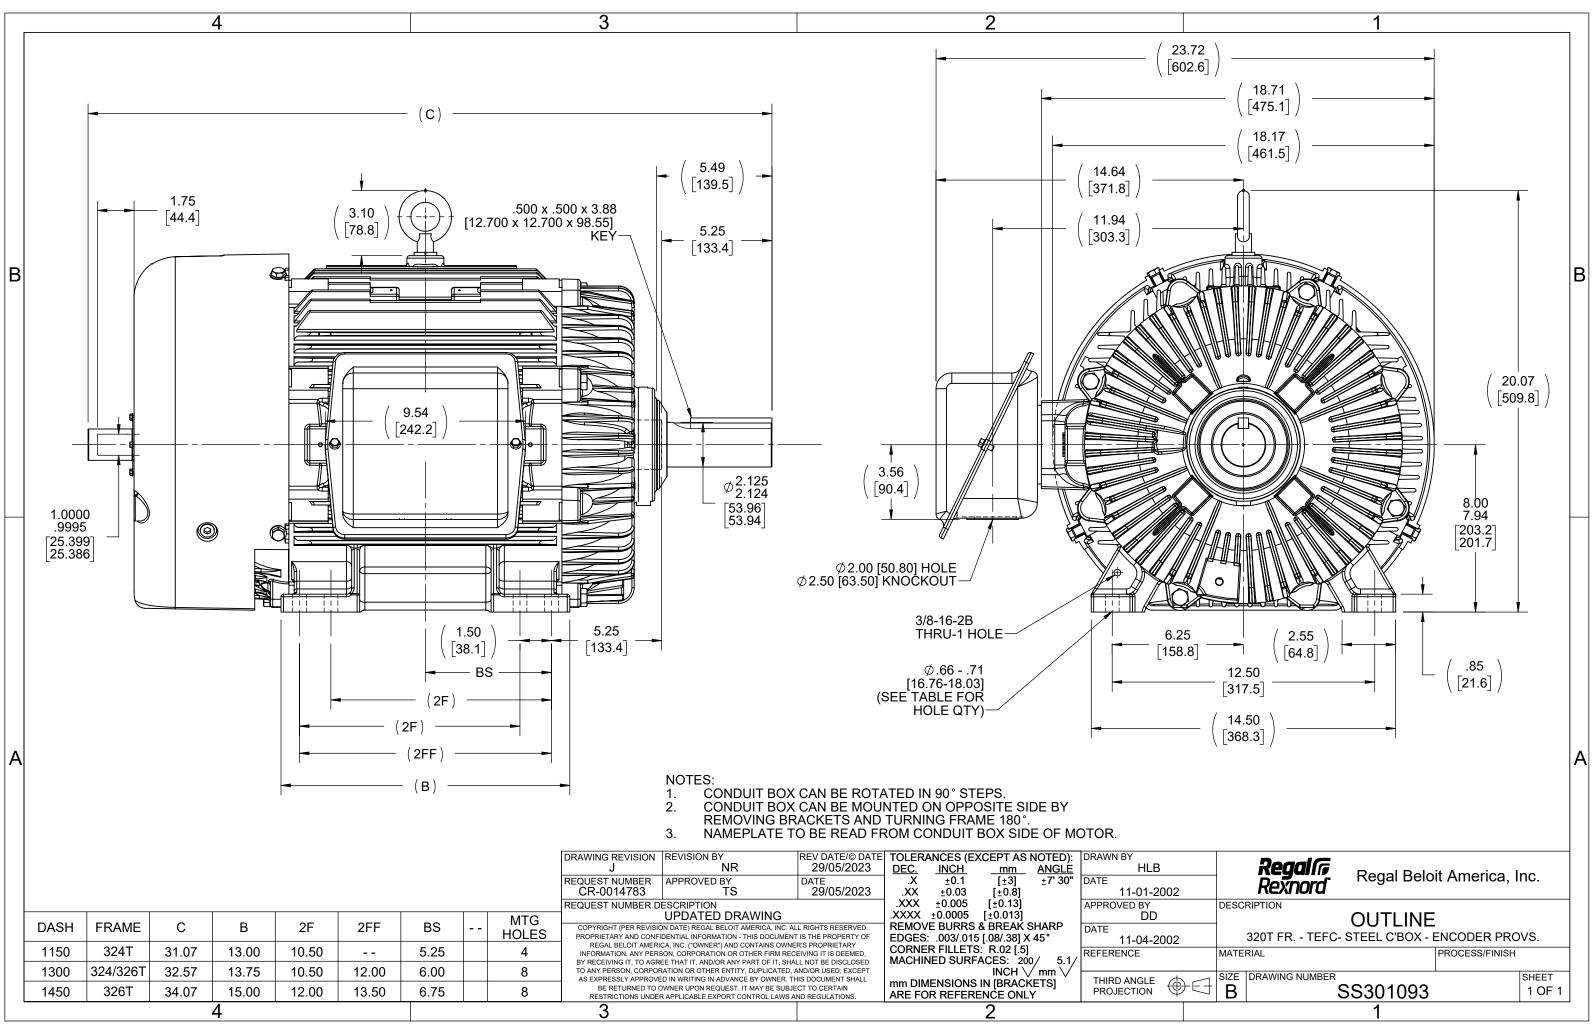

## **Technical Specifications**

| Electrical Type       | Squirrel Cage Inverter Duty | Starting Method       | Inverter Only |
|-----------------------|-----------------------------|-----------------------|---------------|
| Poles                 | 4                           | Rotation              | Reversible    |
| Resistance Main       | .095 Ohms                   | Mounting              | Rigid Base    |
| Motor Orientation     | Horizontal                  | Drive End Bearing     | Roller        |
| Opp Drive End Bearing | Ball                        | Frame Material        | Cast Iron     |
| Shaft Type            | т                           | Assembly/Box Mounting | F1/F2 CAPABLE |
| Outline Drawing       | B-SS301093-1300             | Connection Drawing    | A-EE7308T     |