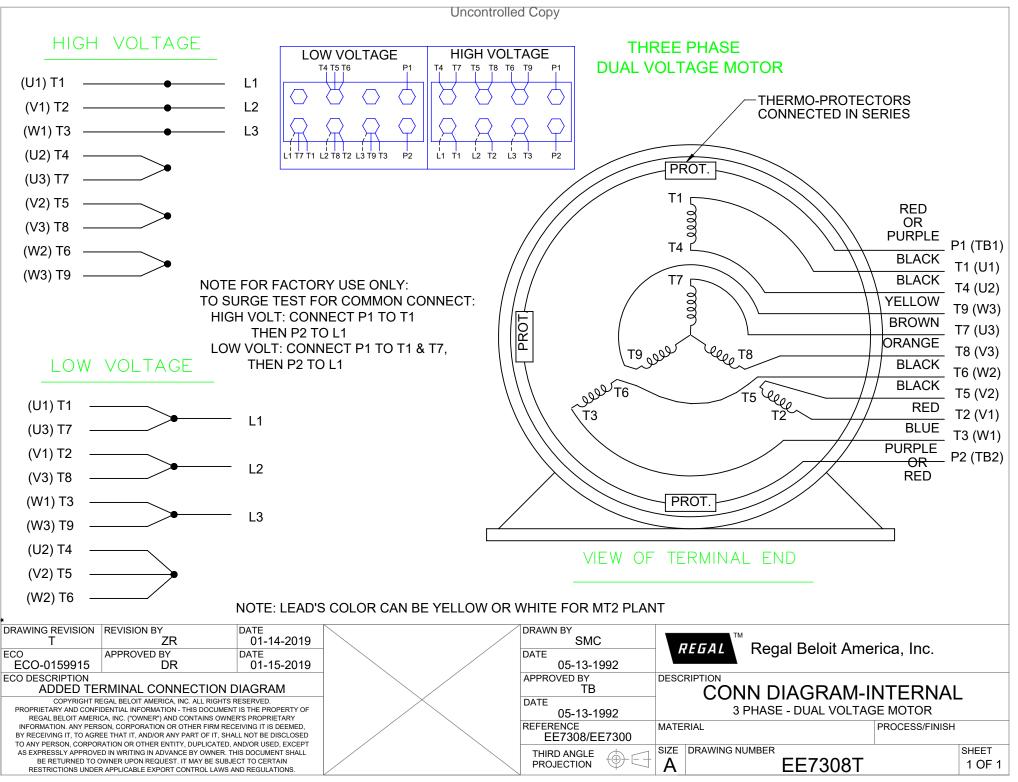

## **Technical Specifications**

| Electrical Type       | Squirrel Cage Inverter Duty | Starting Method       | Inverter Only |
|-----------------------|-----------------------------|-----------------------|---------------|
| Poles                 | 4                           | Rotation              | Reversible    |
| Resistance Main       | .095 Ohms                   | Mounting              | Rigid Base    |
| Motor Orientation     | Horizontal                  | Drive End Bearing     | Roller        |
| Opp Drive End Bearing | Ball                        | Frame Material        | Cast Iron     |
| Shaft Type            | т                           | Assembly/Box Mounting | F1/F2 CAPABLE |
| Outline Drawing       | B-SS301093-1300             | Connection Drawing    | A-EE7308T     |