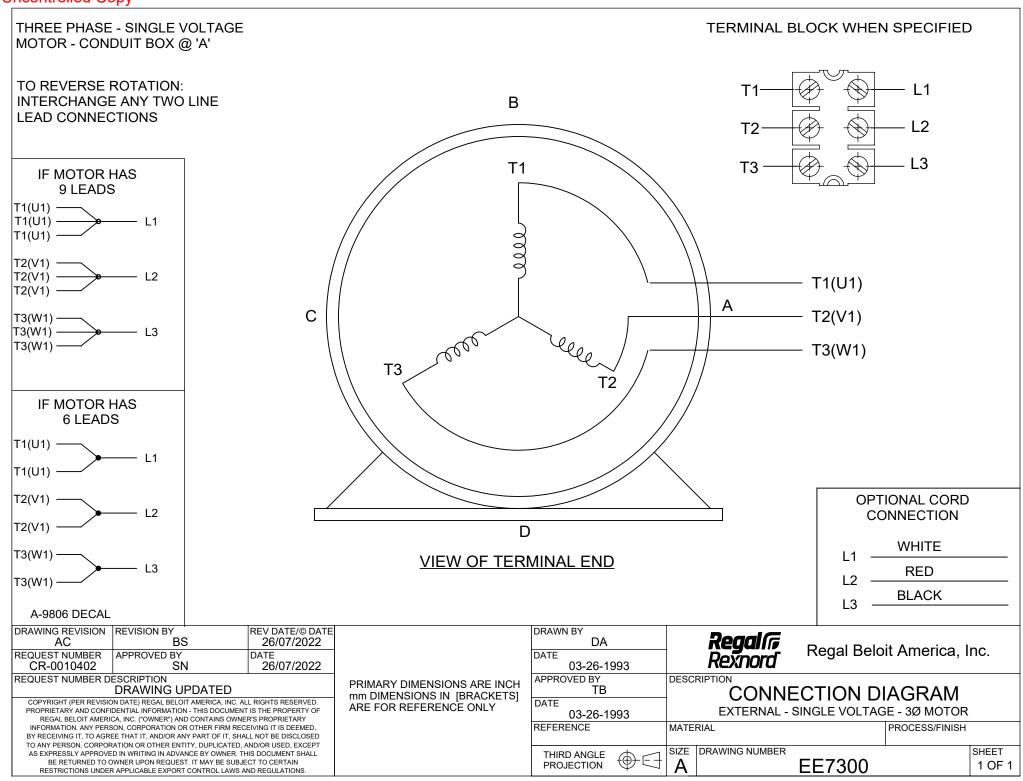

## **Technical Specifications**

| Electrical Type       | Squirrel Cage Induction Run | Starting Method       | Across The Line |  |
|-----------------------|-----------------------------|-----------------------|-----------------|--|
| Poles                 | 4                           | Rotation              | Reversible      |  |
| Resistance Main       | .17 Ohms                    | Mounting              | Rigid Base      |  |
| Motor Orientation     | Horizontal                  | Drive End Bearing     | Ball            |  |
| Opp Drive End Bearing | Ball                        | Frame Material        | Cast Iron       |  |
| Shaft Type            | Single Special Extension    | Assembly/Box Mounting | F1 ONLY         |  |
| Outline Drawing       | B-SS312173-1475             | Connection Drawing    | A-EE7300        |  |