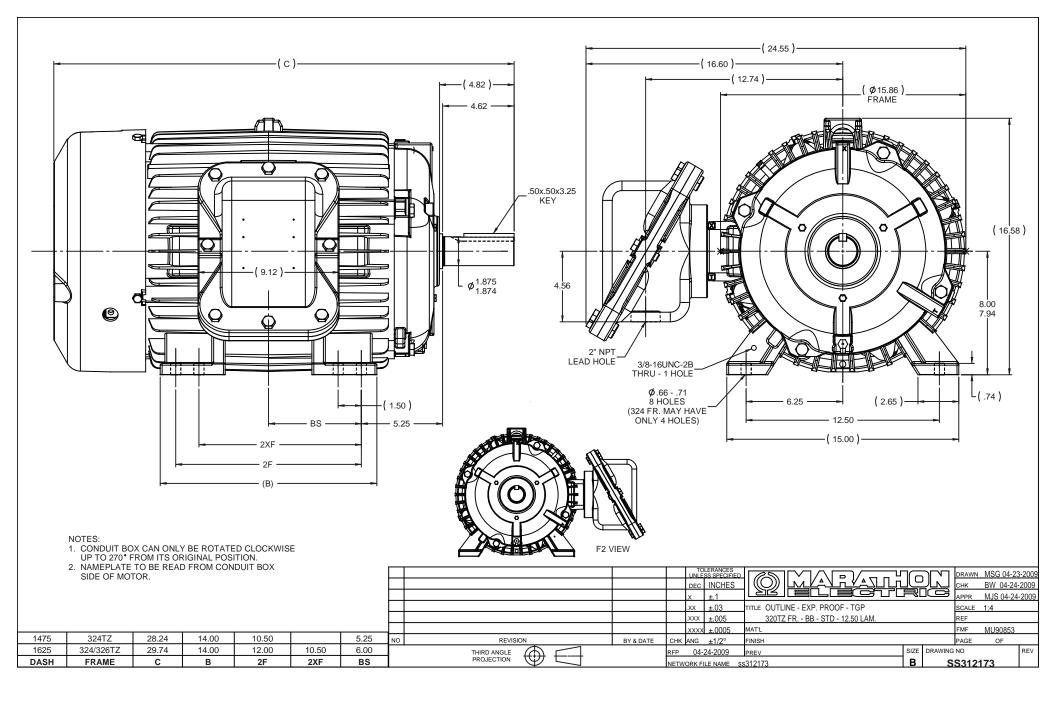

## **Technical Specifications**

| Electrical Type       | Squirrel Cage Induction Run | Starting Method       | Across The Line |  |
|-----------------------|-----------------------------|-----------------------|-----------------|--|
| Poles                 | 4                           | Rotation              | Reversible      |  |
| Resistance Main       | .17 Ohms                    | Mounting              | Rigid Base      |  |
| Motor Orientation     | Horizontal                  | Drive End Bearing     | Ball            |  |
| Opp Drive End Bearing | Ball                        | Frame Material        | Cast Iron       |  |
| Shaft Type            | Single Special Extension    | Assembly/Box Mounting | F1 ONLY         |  |
| Outline Drawing       | B-SS312173-1475             | Connection Drawing    | A-EE7300        |  |