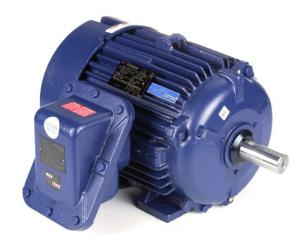

## Nameplate Specifications

| Phase                  | 3                   | Output HP                  | 25 & 20 Hp                 |
|------------------------|---------------------|----------------------------|----------------------------|
| Output KW              | 18.7 & 14.9 kW      | Voltage                    | 230/460 & 190/380 V        |
| Speed                  | 1170 & 970 rpm      | Service Factor             | 1.15 & 1.15                |
| Frame                  | 324T                | Enclosure                  | Explosion Proof Fan cooled |
| Thermal Protection     | No Protection       | Efficiency                 | 91.7 & 90.2 %              |
| Ambient Temperature    | 40 °C               | Frequency                  | 60 & 50 Hz                 |
| Current                | 67/33.5 & 65/32.5 A | Power Factor               | 76                         |
| Duty                   | Continuous          | Insulation Class           | F                          |
| Design Code            | В                   | KVA Code                   | F                          |
| Drive End Bearing Size | 6312                | Opp Drive End Bearing Size | 6311                       |
| UL                     | Listed              | CSA                        | Υ                          |
| CE                     | N                   | IP Code                    | 54                         |
| Number of Speeds       | 1                   |                            |                            |

## **Technical Specifications**

| Electrical Type       | Squirrel Cage Inverter Rated | Starting Method       | Line Or Inverter |
|-----------------------|------------------------------|-----------------------|------------------|
| Poles                 | 6                            | Rotation              | Reversible       |
| Resistance Main       | .345 Ohms                    | Mounting              | Rigid Base       |
| Motor Orientation     | Horizontal                   | Drive End Bearing     | Ball             |
| Opp Drive End Bearing | Ball                         | Frame Material        | Cast Iron        |
| Shaft Type            | Т                            | Overall Length        | 28.97 in         |
| Frame Length          | 14.75 in                     | Shaft Diameter        | 2.125 in         |
| Shaft Extension       | 5.25 in                      | Assembly/Box Mounting | F1 ONLY          |
| Inverter Load         | CONSTANT 2:1                 |                       |                  |
| Outline Drawing       | B-SS311001-1475              | Connection Drawing    | A-EE7308         |