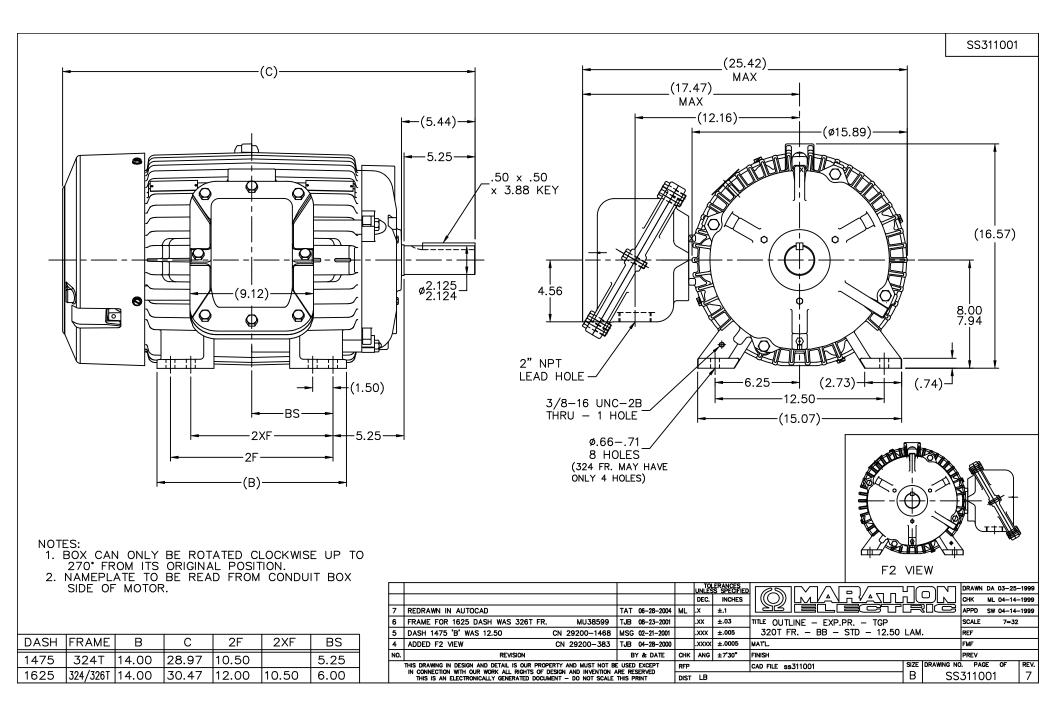

## **Technical Specifications**

| Electrical Type       | Squirrel Cage Inverter Rated | Starting Method       | Line Or Inverter |
|-----------------------|------------------------------|-----------------------|------------------|
| Poles                 | 6                            | Rotation              | Reversible       |
| Resistance Main       | .345 Ohms                    | Mounting              | Rigid Base       |
| Motor Orientation     | Horizontal                   | Drive End Bearing     | Ball             |
| Opp Drive End Bearing | Ball                         | Frame Material        | Cast Iron        |
| Shaft Type            | Т                            | Overall Length        | 28.97 in         |
| Frame Length          | 14.75 in                     | Shaft Diameter        | 2.125 in         |
| Shaft Extension       | 5.25 in                      | Assembly/Box Mounting | F1 ONLY          |
| Inverter Load         | CONSTANT 2:1                 |                       |                  |
| Outline Drawing       | B-SS311001-1475              | Connection Drawing    | A-EE7308         |