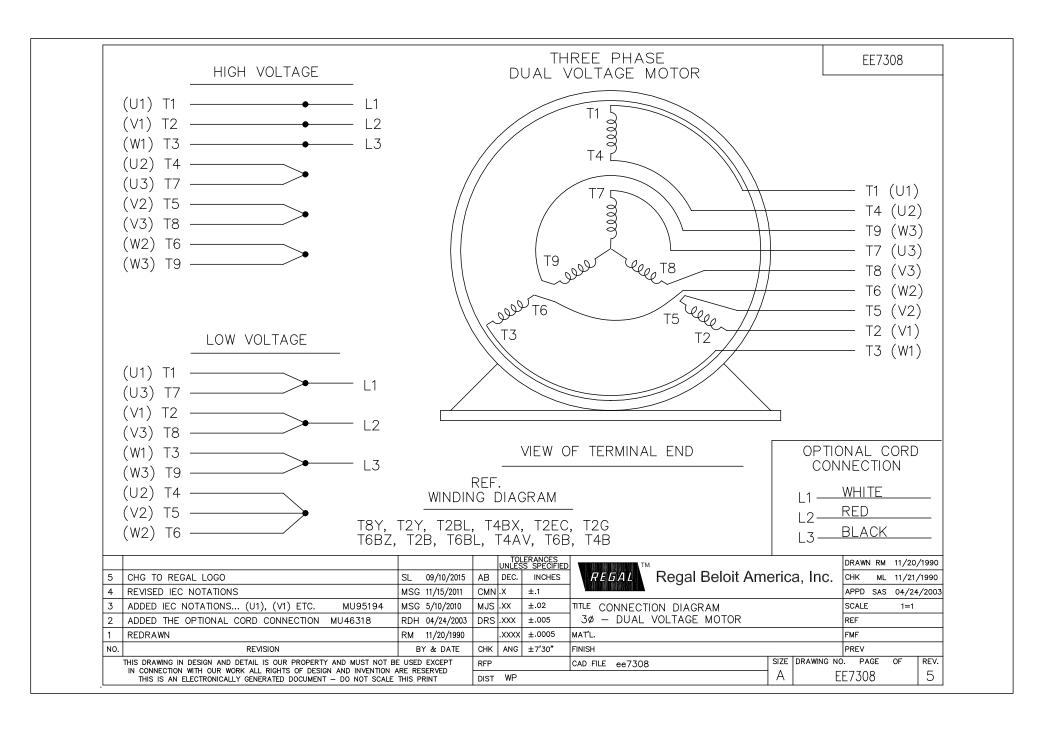

## **Technical Specifications**

| Electrical Type       | Squirrel Cage Inverter Rated | Starting Method       | Line Or Inverter |
|-----------------------|------------------------------|-----------------------|------------------|
| Poles                 | 6                            | Rotation              | Reversible       |
| Resistance Main       | .345 Ohms                    | Mounting              | Rigid Base       |
| Motor Orientation     | Horizontal                   | Drive End Bearing     | Ball             |
| Opp Drive End Bearing | Ball                         | Frame Material        | Cast Iron        |
| Shaft Type            | Т                            | Overall Length        | 28.97 in         |
| Frame Length          | 14.75 in                     | Shaft Diameter        | 2.125 in         |
| Shaft Extension       | 5.25 in                      | Assembly/Box Mounting | F1 ONLY          |
| Inverter Load         | CONSTANT 2:1                 |                       |                  |
| Outline Drawing       | B-SS311001-1475              | Connection Drawing    | A-EE7308         |