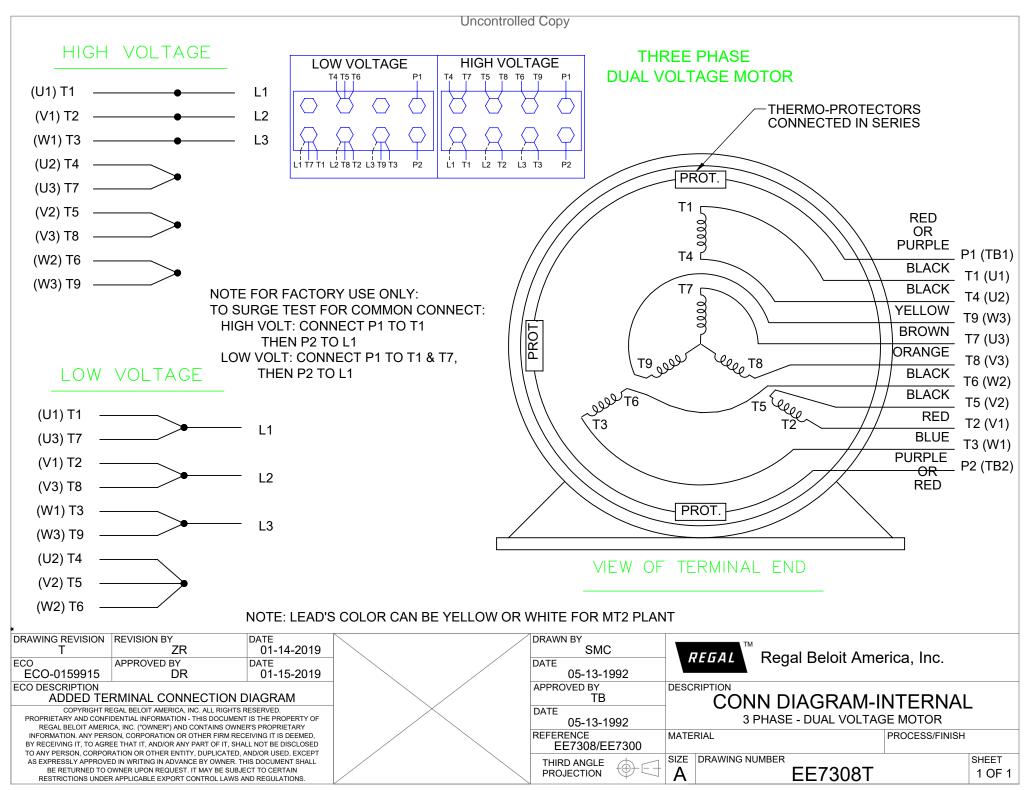

## **Technical Specifications**

| Electrical Type       | Squirrel Cage Inverter Rated | Starting Method       | Line Or Inverter |  |
|-----------------------|------------------------------|-----------------------|------------------|--|
| Poles                 | 4                            | Rotation              | Reversible       |  |
| Resistance Main       | .135 Ohms                    | Mounting              | Rigid Base       |  |
| Motor Orientation     | Horizontal                   | Drive End Bearing     | Roller           |  |
| Opp Drive End Bearing | Ball                         | Frame Material        | Cast Iron        |  |
| Shaft Type            | Single Special Extension     | Assembly/Box Mounting | F1/F2 CAPABLE    |  |
| Outline Drawing       | B-SS301222-1300              | Connection Drawing    | A-EE7308T        |  |