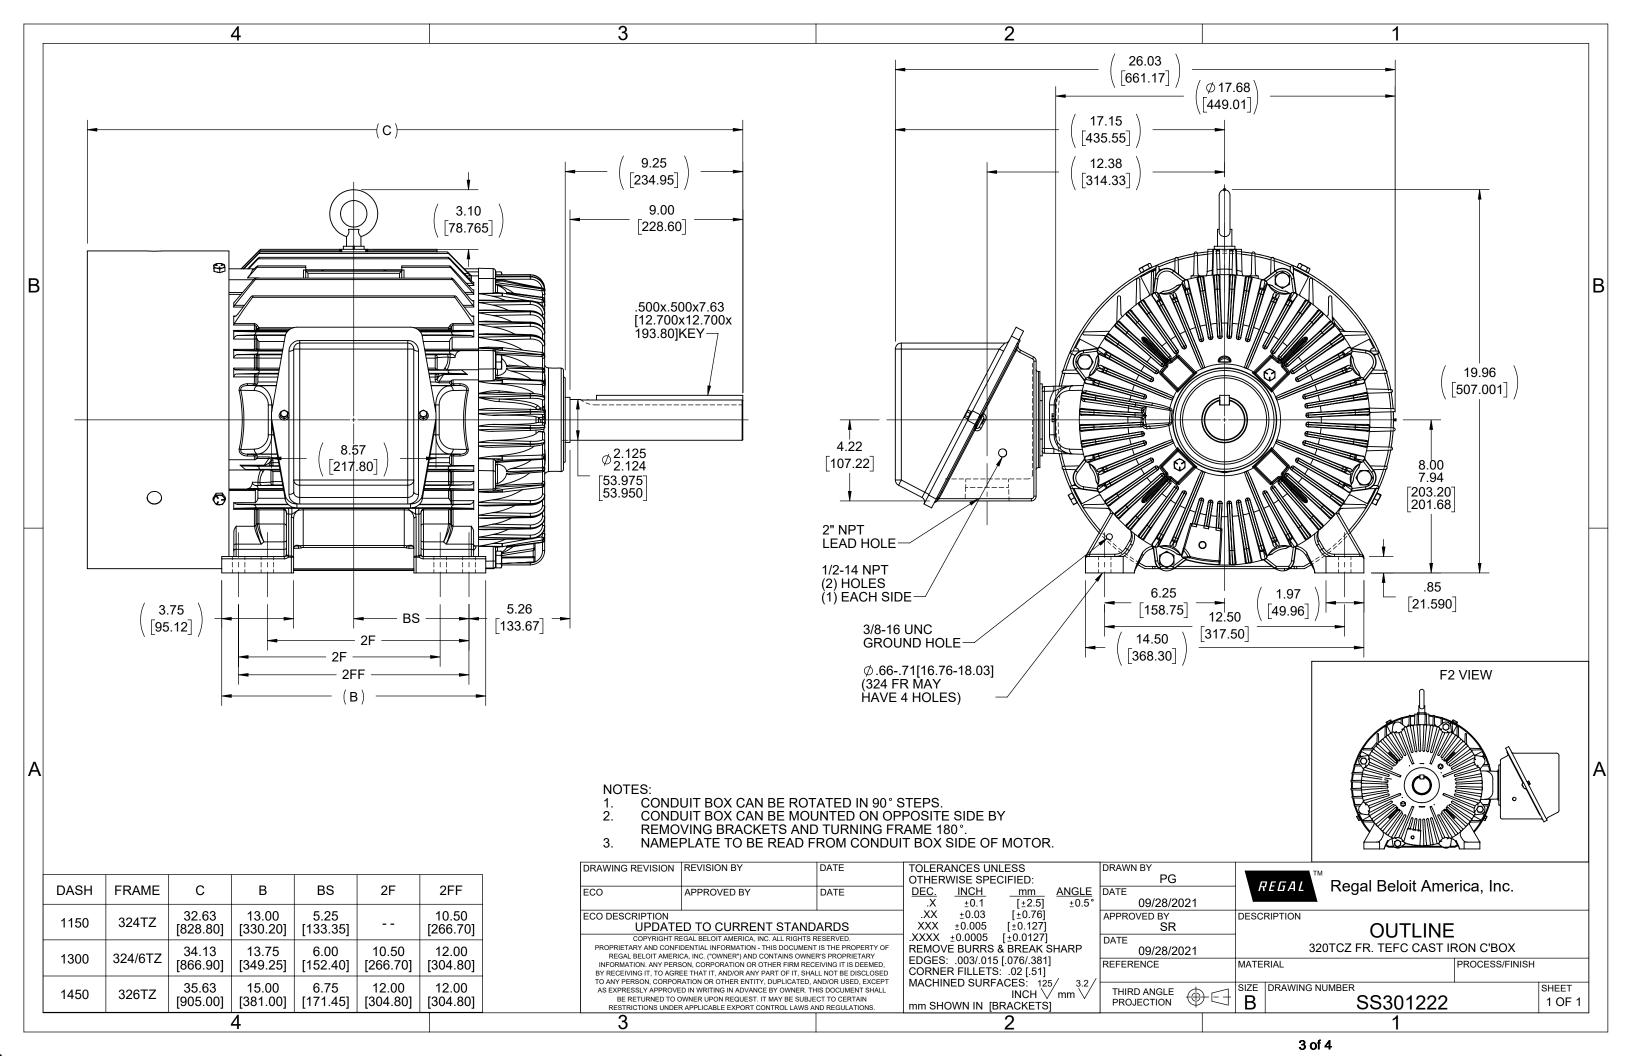

## **Technical Specifications**

| Electrical Type       | Squirrel Cage Inverter Rated | Starting Method       | Line Or Inverter |  |
|-----------------------|------------------------------|-----------------------|------------------|--|
| Poles                 | 4                            | Rotation              | Reversible       |  |
| Resistance Main       | .135 Ohms                    | Mounting              | Rigid Base       |  |
| Motor Orientation     | Horizontal                   | Drive End Bearing     | Roller           |  |
| Opp Drive End Bearing | Ball                         | Frame Material        | Cast Iron        |  |
| Shaft Type            | Single Special Extension     | Assembly/Box Mounting | F1/F2 CAPABLE    |  |
| Outline Drawing       | B-SS301222-1300              | Connection Drawing    | A-EE7308T        |  |