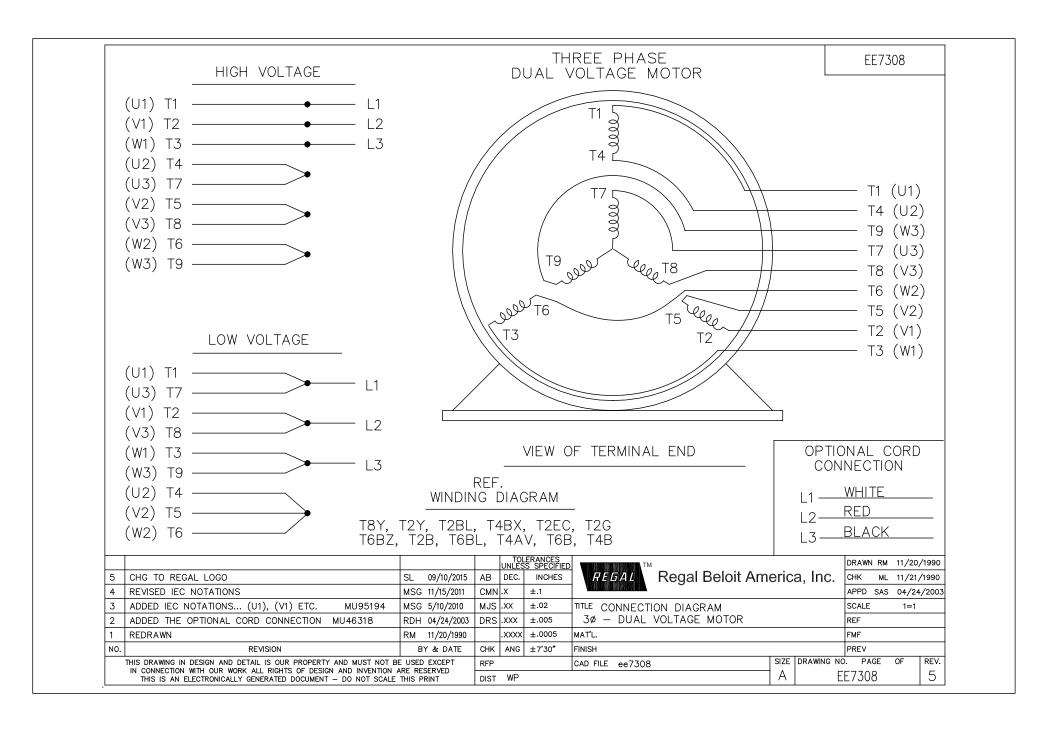

## **Technical Specifications**

| Electrical Type       | Squirrel Cage Induction Run | Starting Method       | Across The Line |
|-----------------------|-----------------------------|-----------------------|-----------------|
| Poles                 | 8                           | Rotation              | Reversible      |
| Resistance Main       | .385 Ohms                   | Mounting              | Rigid Base      |
| Motor Orientation     | Horizontal                  | Drive End Bearing     | Ball            |
| Opp Drive End Bearing | Ball                        | Frame Material        | Cast Iron       |
| Shaft Type            | Т                           | Overall Length        | 30.38 in        |
| Frame Length          | 13.00 in                    | Shaft Diameter        | 2.125 in        |
| Shaft Extension       | 5.49 in                     | Assembly/Box Mounting | F1/F2 Capable   |
| Connection Drawing    | A-EE7308                    | Outline Drawing       | B-SS28289-1300  |