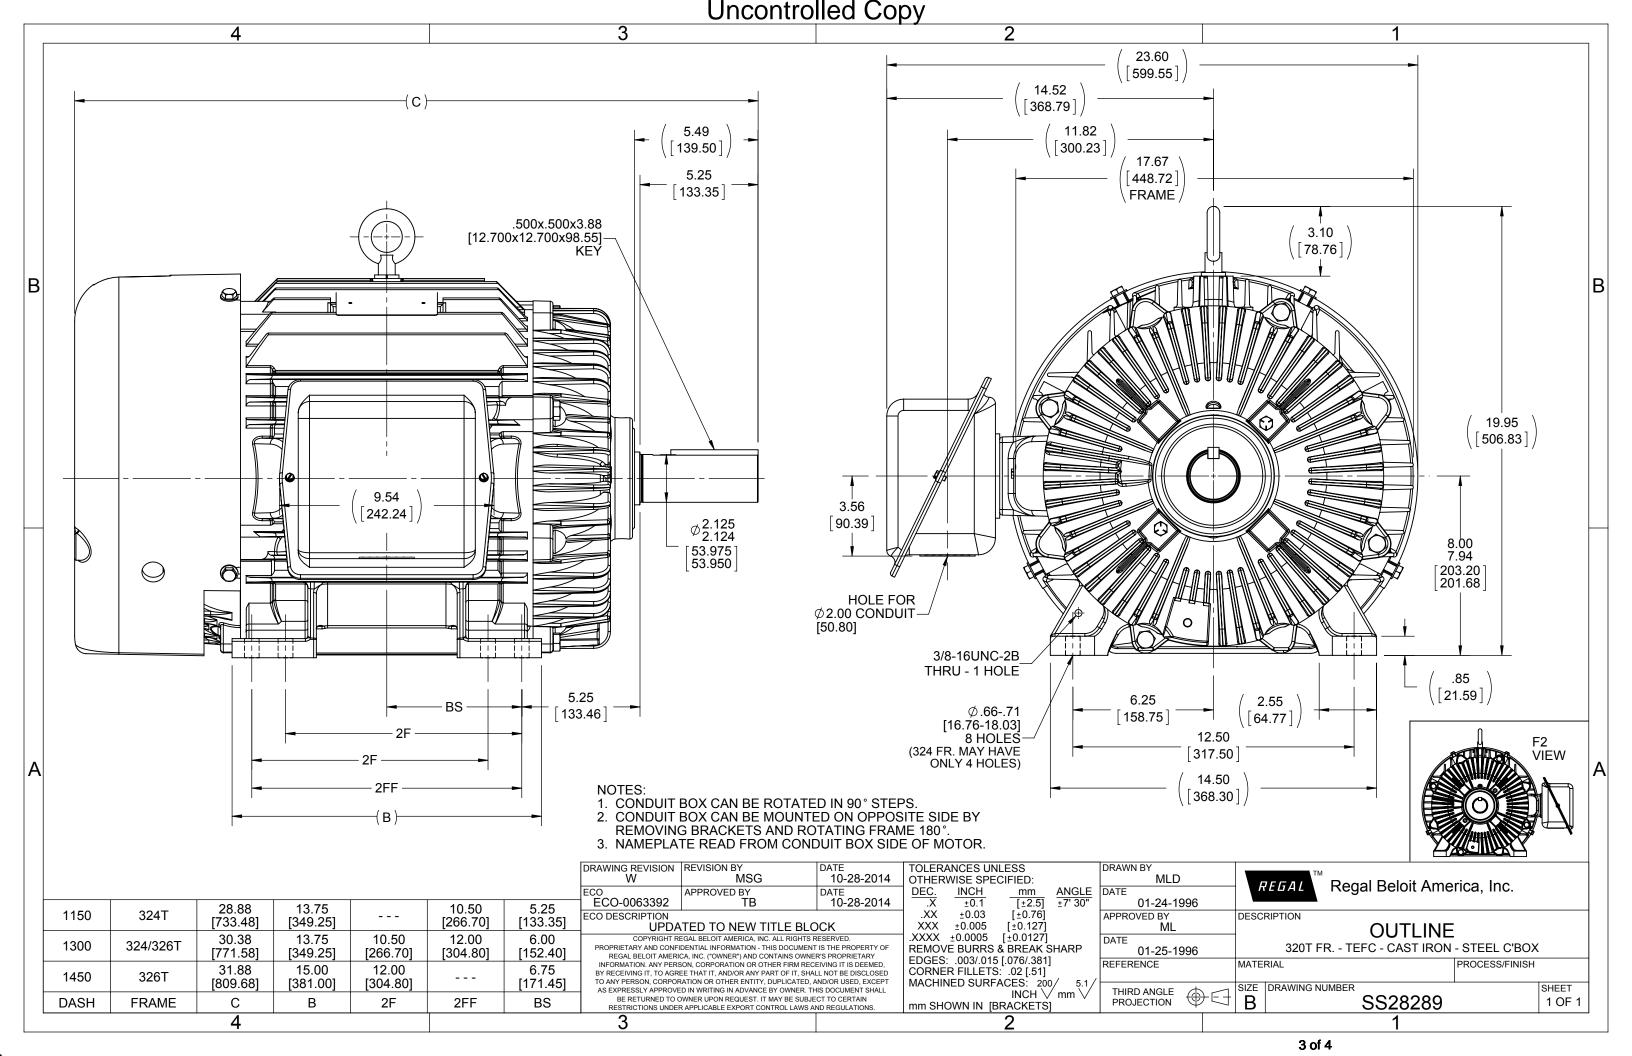

## **Technical Specifications**

| Electrical Type       | Squirrel Cage Induction Run | Starting Method       | Across The Line |
|-----------------------|-----------------------------|-----------------------|-----------------|
| Poles                 | 8                           | Rotation              | Reversible      |
| Resistance Main       | .385 Ohms                   | Mounting              | Rigid Base      |
| Motor Orientation     | Horizontal                  | Drive End Bearing     | Ball            |
| Opp Drive End Bearing | Ball                        | Frame Material        | Cast Iron       |
| Shaft Type            | Т                           | Overall Length        | 30.38 in        |
| Frame Length          | 13.00 in                    | Shaft Diameter        | 2.125 in        |
| Shaft Extension       | 5.49 in                     | Assembly/Box Mounting | F1/F2 Capable   |
| Connection Drawing    | A-EE7308                    | Outline Drawing       | B-SS28289-1300  |