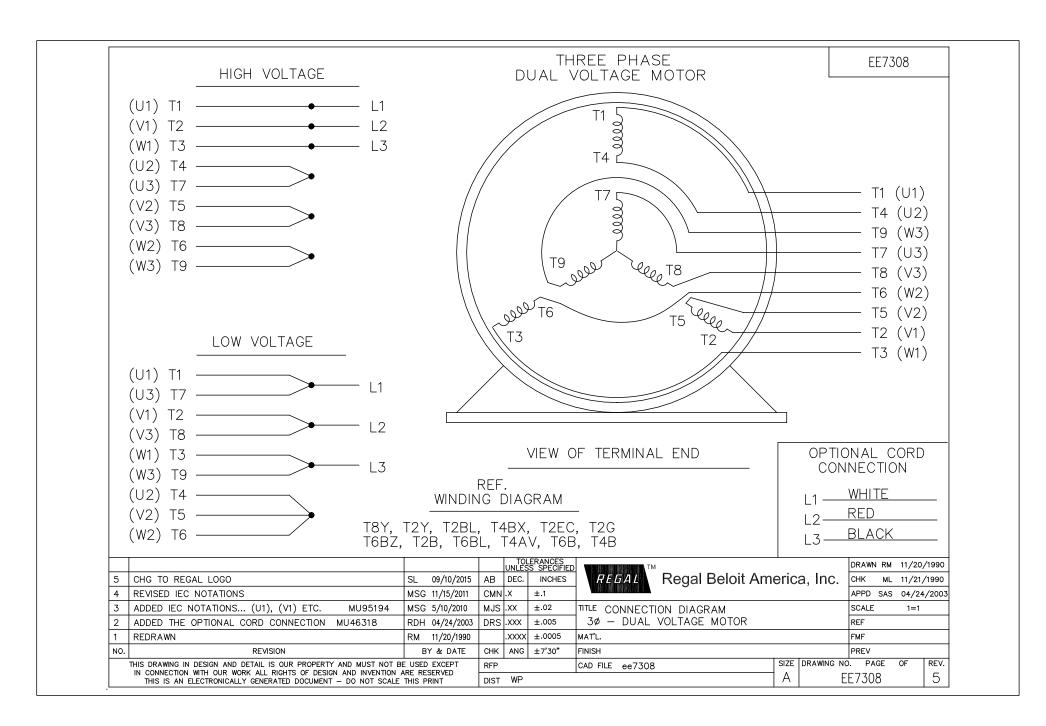

## **Technical Specifications**

| Electrical Type       | Squirrel Cage Induction Run | Starting Method       | Across The Line |
|-----------------------|-----------------------------|-----------------------|-----------------|
| Poles                 | 8                           | Rotation              | Reversible      |
| Resistance Main       | 0.465 Ohms                  | Mounting              | Rigid Base      |
| Motor Orientation     | Horizontal                  | Drive End Bearing     | Ball            |
| Opp Drive End Bearing | Ball                        | Frame Material        | Cast Iron       |
| Shaft Type            | т                           | Overall Length        | 28.97 in        |
| Frame Length          | 14.75 in                    | Shaft Diameter        | 2.130 in        |
| Shaft Extension       | 5.25 in                     | Assembly/Box Mounting | F1/F2 Capable   |
| Outline Drawing       | B-SS311081-1475             | Connection Drawing    | A-EE7308        |