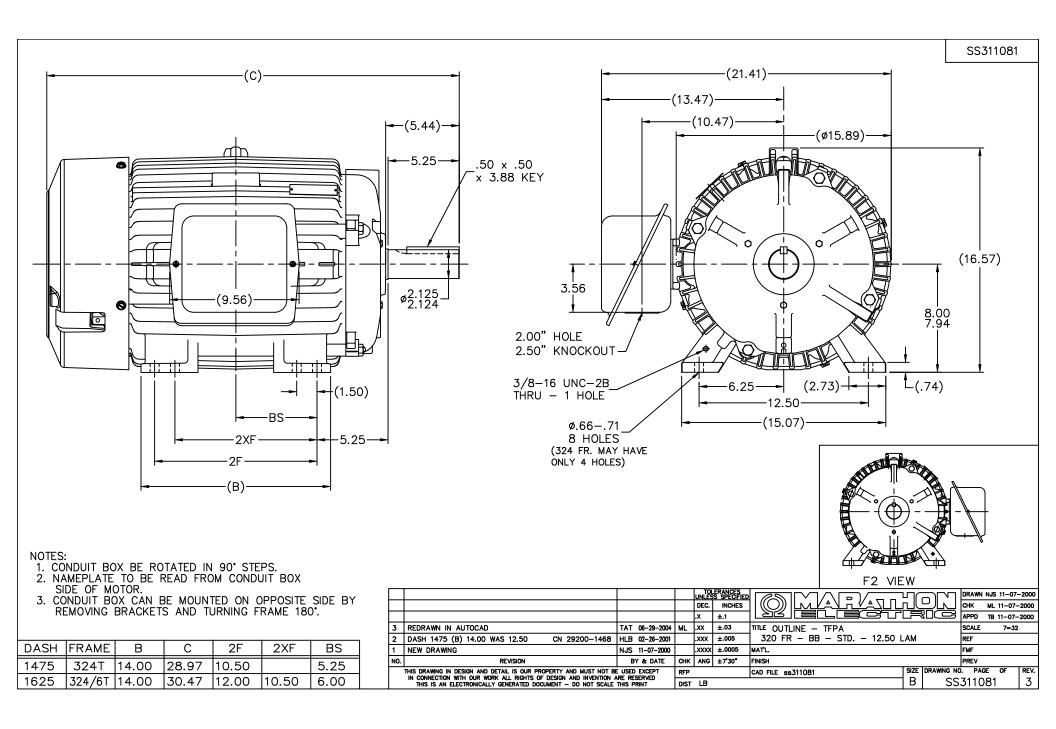

## **Technical Specifications**

| Electrical Type       | Squirrel Cage Induction Run | Starting Method       | Across The Line |
|-----------------------|-----------------------------|-----------------------|-----------------|
| Poles                 | 8                           | Rotation              | Reversible      |
| Resistance Main       | 0.465 Ohms                  | Mounting              | Rigid Base      |
| Motor Orientation     | Horizontal                  | Drive End Bearing     | Ball            |
| Opp Drive End Bearing | Ball                        | Frame Material        | Cast Iron       |
| Shaft Type            | т                           | Overall Length        | 28.97 in        |
| Frame Length          | 14.75 in                    | Shaft Diameter        | 2.130 in        |
| Shaft Extension       | 5.25 in                     | Assembly/Box Mounting | F1/F2 Capable   |
| Outline Drawing       | B-SS311081-1475             | Connection Drawing    | A-EE7308        |