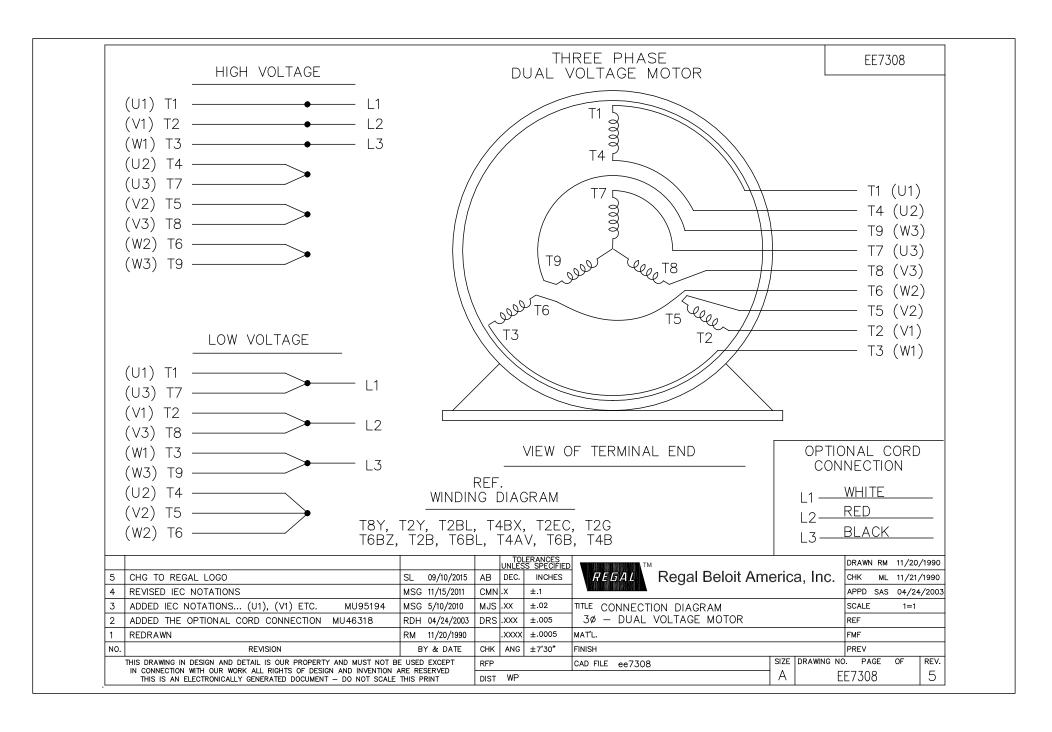

## **Technical Specifications**

| Electrical Type       | Squirrel Cage Induction Run | Starting Method       | Across The Line |
|-----------------------|-----------------------------|-----------------------|-----------------|
| Poles                 | 4                           | Rotation              | Reversible      |
| Resistance Main       | .203 Ohms                   | Mounting              | Round           |
| Motor Orientation     | Shaft Down                  | Drive End Bearing     | Ball            |
| Opp Drive End Bearing | Ball                        | Frame Material        | Cast Iron       |
| Shaft Type            | HP                          | Overall Length        | 33.09 in        |
| Frame Length          | 14.75 in                    | Shaft Diameter        | 1.625 in        |
| Shaft Extension       | 4.5 in                      | Assembly/Box Mounting | F1/F2 CAPABLE   |
| Connection Drawing    | A-EE7308                    | Outline Drawing       | B-SS311333-1475 |