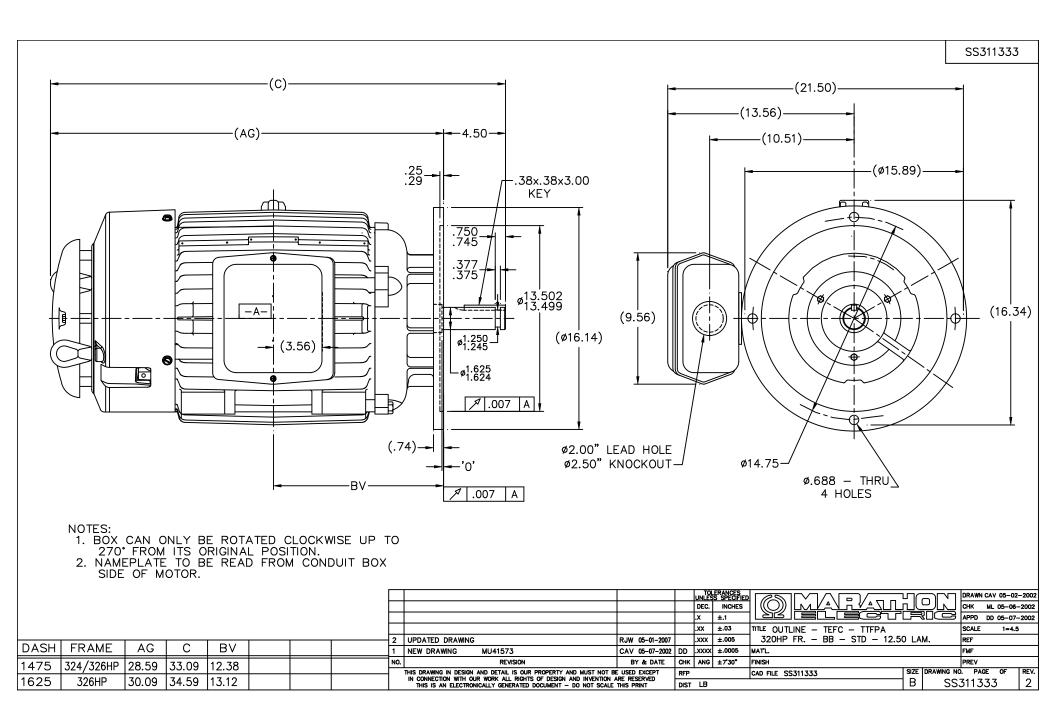

## **Technical Specifications**

| Electrical Type       | Squirrel Cage Induction Run | Starting Method       | Across The Line |
|-----------------------|-----------------------------|-----------------------|-----------------|
| Poles                 | 4                           | Rotation              | Reversible      |
| Resistance Main       | .203 Ohms                   | Mounting              | Round           |
| Motor Orientation     | Shaft Down                  | Drive End Bearing     | Ball            |
| Opp Drive End Bearing | Ball                        | Frame Material        | Cast Iron       |
| Shaft Type            | HP                          | Overall Length        | 33.09 in        |
| Frame Length          | 14.75 in                    | Shaft Diameter        | 1.625 in        |
| Shaft Extension       | 4.5 in                      | Assembly/Box Mounting | F1/F2 CAPABLE   |
| Connection Drawing    | A-EE7308                    | Outline Drawing       | B-SS311333-1475 |