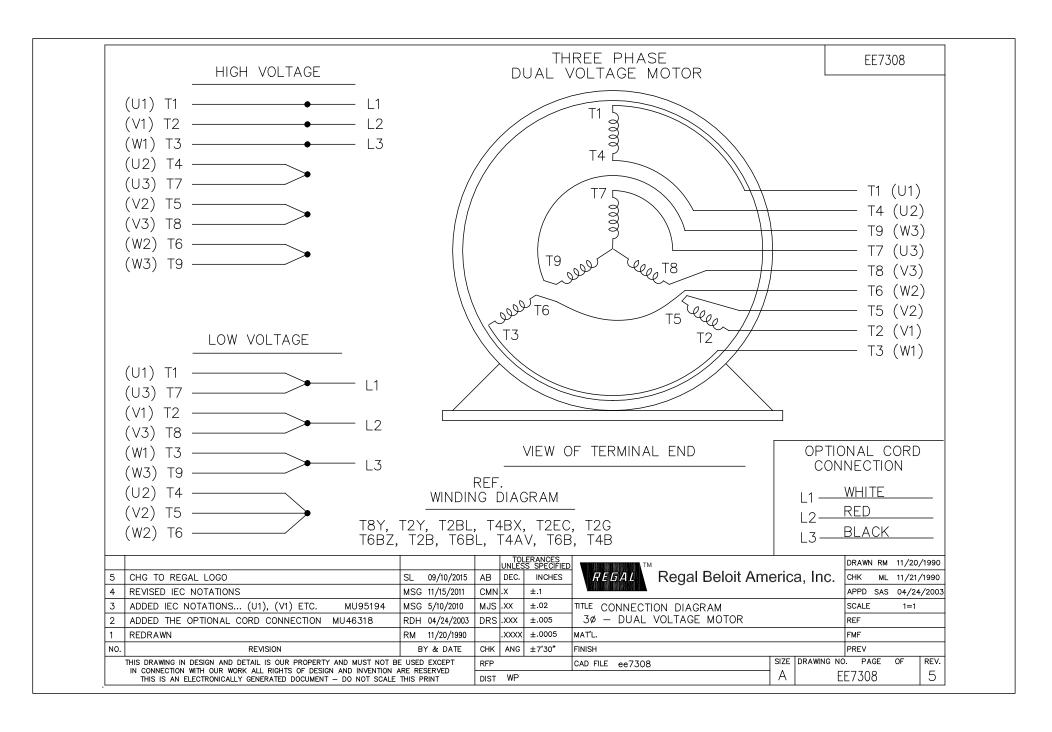

## **Technical Specifications**

| Electrical Type       | Squirrel Cage Induction Run | Starting Method       | Across The Line |
|-----------------------|-----------------------------|-----------------------|-----------------|
| Poles                 | 2                           | Rotation              | Reversible      |
| Resistance Main       | .195 Ohms                   | Mounting              | Round           |
| Motor Orientation     | Shaft Down                  | Drive End Bearing     | Ball            |
| Opp Drive End Bearing | Ball                        | Frame Material        | Cast Iron       |
| Shaft Type            | HP                          | Overall Length        | 35.62 in        |
| Frame Length          | 11.50 in                    | Shaft Diameter        | 1.625 in        |
| Shaft Extension       | 4.5 in                      | Assembly/Box Mounting | F1/F2 CAPABLE   |
| Connection Drawing    | A-EE7308                    | Outline Drawing       | B-SS28363-1150  |