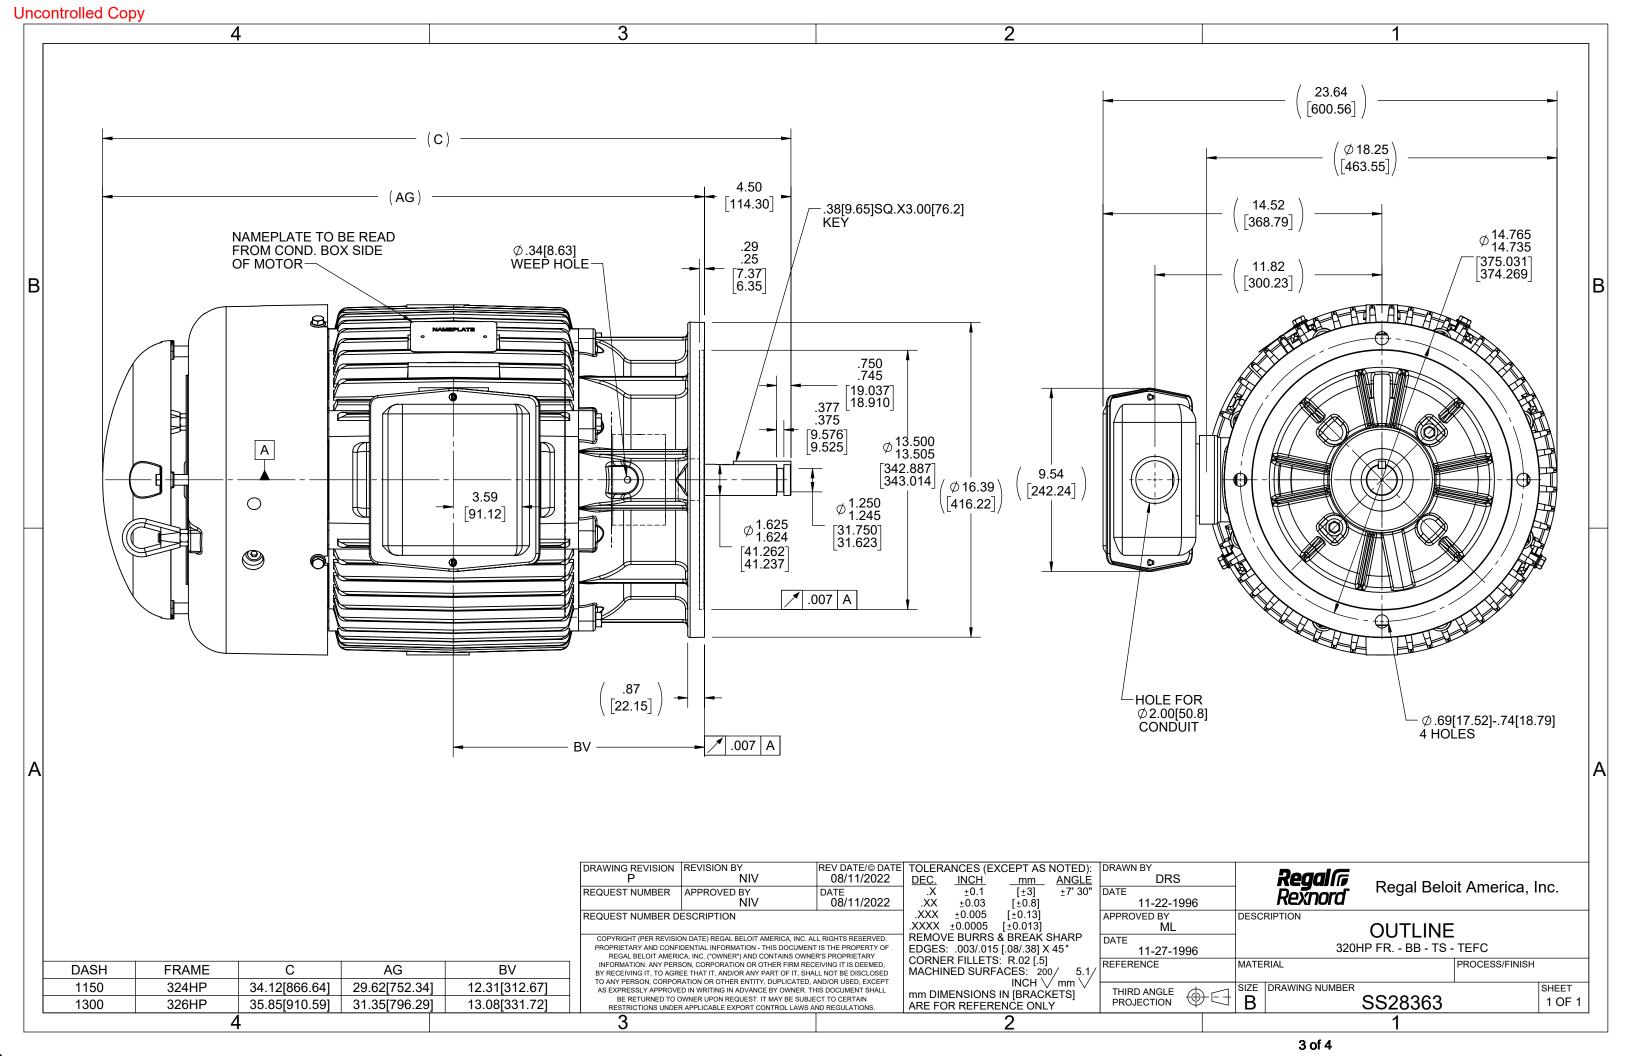

## **Technical Specifications**

| Electrical Type       | Squirrel Cage Induction Run | Starting Method       | Across The Line |
|-----------------------|-----------------------------|-----------------------|-----------------|
| Poles                 | 2                           | Rotation              | Reversible      |
| Resistance Main       | .195 Ohms                   | Mounting              | Round           |
| Motor Orientation     | Shaft Down                  | Drive End Bearing     | Ball            |
| Opp Drive End Bearing | Ball                        | Frame Material        | Cast Iron       |
| Shaft Type            | HP                          | Overall Length        | 35.62 in        |
| Frame Length          | 11.50 in                    | Shaft Diameter        | 1.625 in        |
| Shaft Extension       | 4.5 in                      | Assembly/Box Mounting | F1/F2 CAPABLE   |
| Connection Drawing    | A-EE7308                    | Outline Drawing       | B-SS28363-1150  |