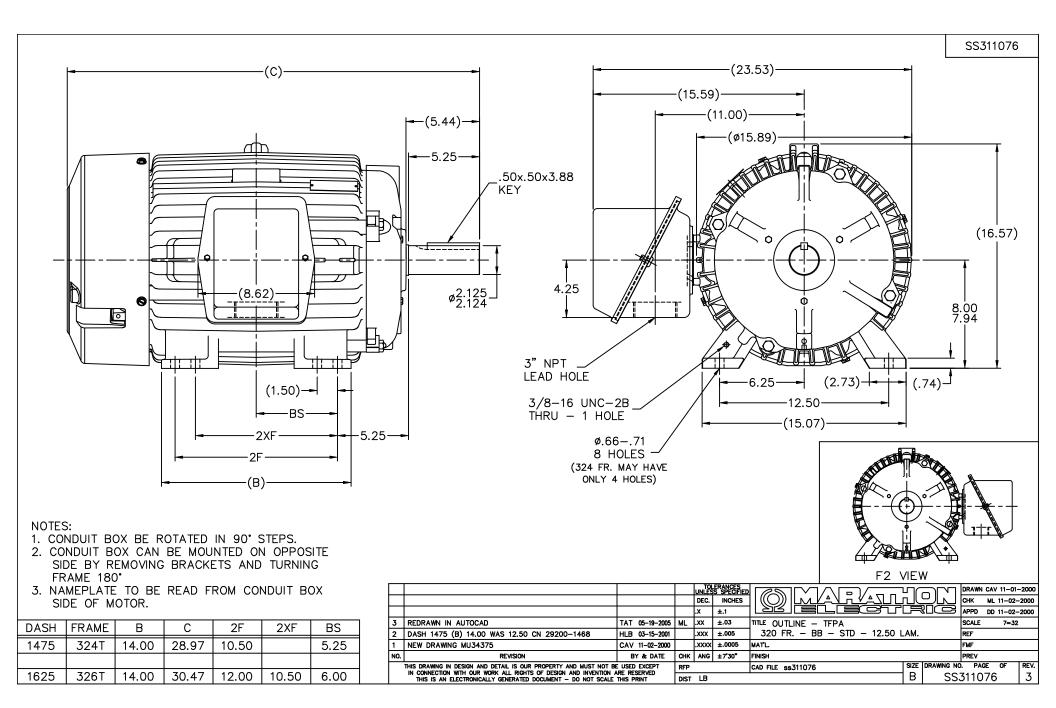

## **Technical Specifications**

| Electrical Type       | Squirrel Cage Induction Run | Starting Method       | Across The Line |
|-----------------------|-----------------------------|-----------------------|-----------------|
| Poles                 | 4                           | Rotation              | Reversible      |
| Resistance Main       | .165 Ohms                   | Mounting              | Rigid Base      |
| Motor Orientation     | Horizontal                  | Drive End Bearing     | Ball            |
| Opp Drive End Bearing | Ball                        | Frame Material        | Cast Iron       |
| Shaft Type            | Т                           | Overall Length        | 28.97 in        |
| Frame Length          | 14.75 in                    | Shaft Diameter        | 2.125 in        |
| Shaft Extension       | 5.25 in                     | Assembly/Box Mounting | F1/F2 CAPABLE   |
| Connection Drawing    | A-EE7308                    | Outline Drawing       | B-SS311076-1475 |