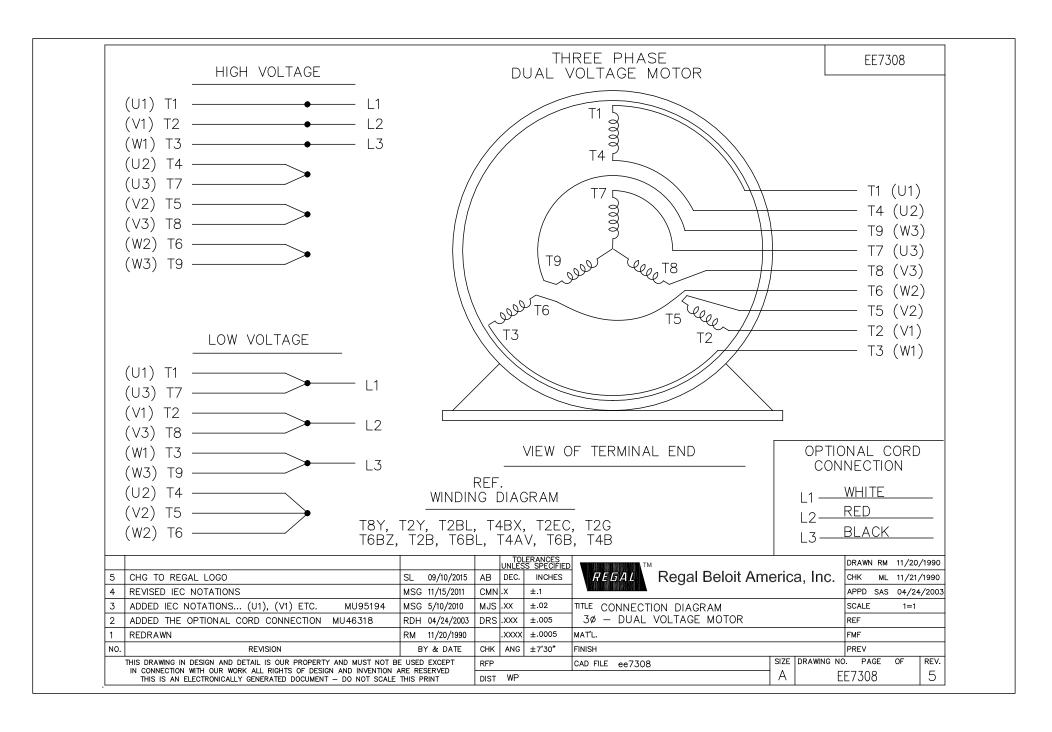

## **Technical Specifications**

| Electrical Type       | Squirrel Cage Induction Run | Starting Method       | Across The Line |
|-----------------------|-----------------------------|-----------------------|-----------------|
| Poles                 | 4                           | Rotation              | Reversible      |
| Resistance Main       | .165 Ohms                   | Mounting              | Rigid Base      |
| Motor Orientation     | Horizontal                  | Drive End Bearing     | Ball            |
| Opp Drive End Bearing | Ball                        | Frame Material        | Cast Iron       |
| Shaft Type            | Т                           | Overall Length        | 28.97 in        |
| Frame Length          | 14.75 in                    | Shaft Diameter        | 2.125 in        |
| Shaft Extension       | 5.25 in                     | Assembly/Box Mounting | F1/F2 CAPABLE   |
| Connection Drawing    | A-EE7308                    | Outline Drawing       | B-SS311076-1475 |