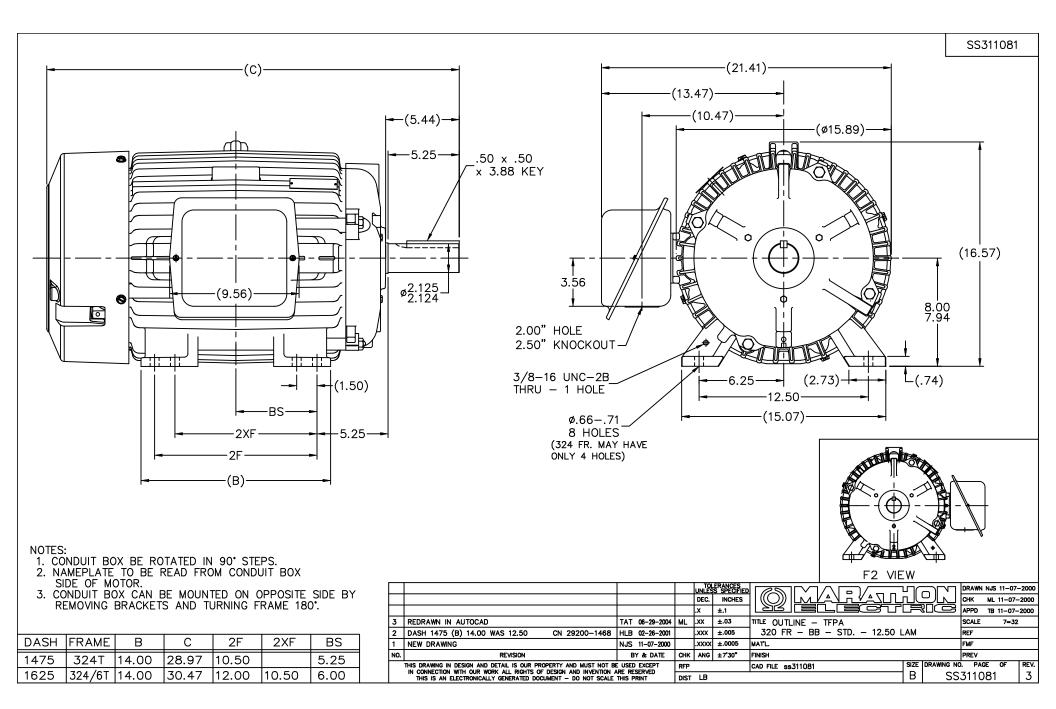

## **Technical Specifications**

| Electrical Type       | Squirrel Cage Induction Run | Starting Method       | Across The Line |
|-----------------------|-----------------------------|-----------------------|-----------------|
| Poles                 | 4                           | Rotation              | Reversible      |
| Resistance Main       | 0.165 Ohms                  | Mounting              | Rigid Base      |
| Motor Orientation     | Horizontal                  | Drive End Bearing     | Ball            |
| Opp Drive End Bearing | Ball                        | Frame Material        | Cast Iron       |
| Shaft Type            | Т                           | Overall Length        | 28.97 in        |
| Frame Length          | 14.75 in                    | Shaft Diameter        | 2.130 in        |
| Shaft Extension       | 5.25 in                     | Assembly/Box Mounting | F1/F2 Capable   |
| Connection Drawing    | A-EE7300                    | Outline Drawing       | B-SS311081-1475 |