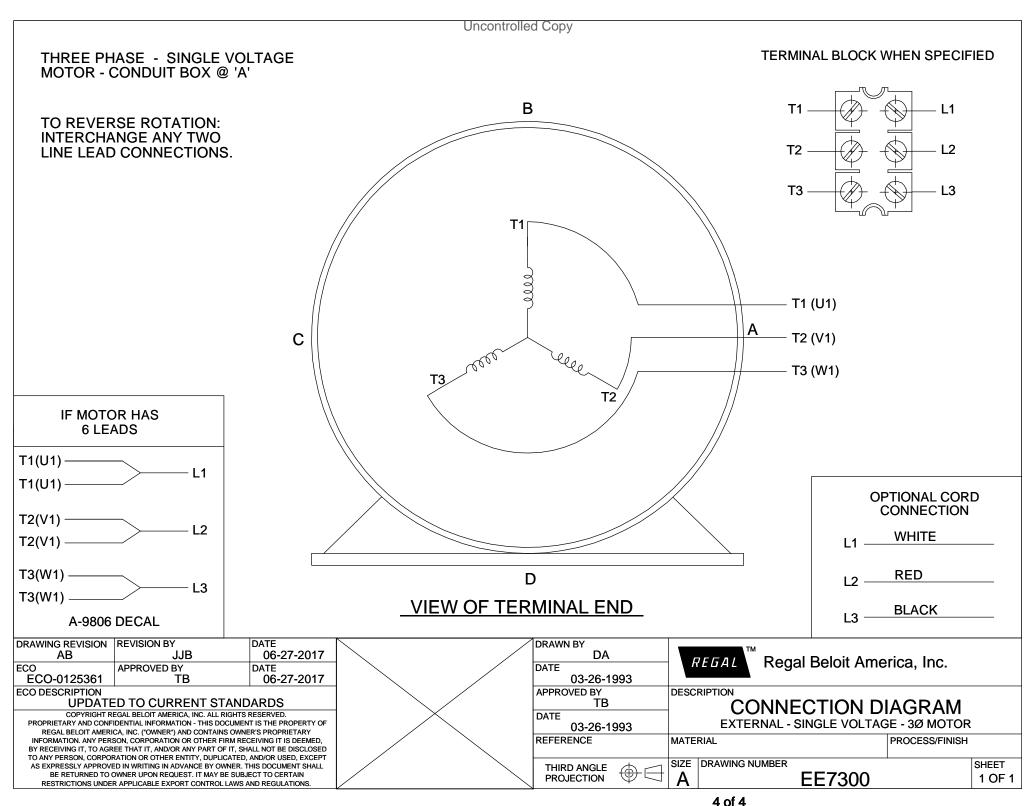

## **Technical Specifications**

| Electrical Type       | Squirrel Cage Induction Run | Starting Method       | Across The Line |
|-----------------------|-----------------------------|-----------------------|-----------------|
| Poles                 | 4                           | Rotation              | Reversible      |
| Resistance Main       | 0.165 Ohms                  | Mounting              | Rigid Base      |
| Motor Orientation     | Horizontal                  | Drive End Bearing     | Ball            |
| Opp Drive End Bearing | Ball                        | Frame Material        | Cast Iron       |
| Shaft Type            | Т                           | Overall Length        | 28.97 in        |
| Frame Length          | 14.75 in                    | Shaft Diameter        | 2.130 in        |
| Shaft Extension       | 5.25 in                     | Assembly/Box Mounting | F1/F2 Capable   |
| Connection Drawing    | A-EE7300                    | Outline Drawing       | B-SS311081-1475 |