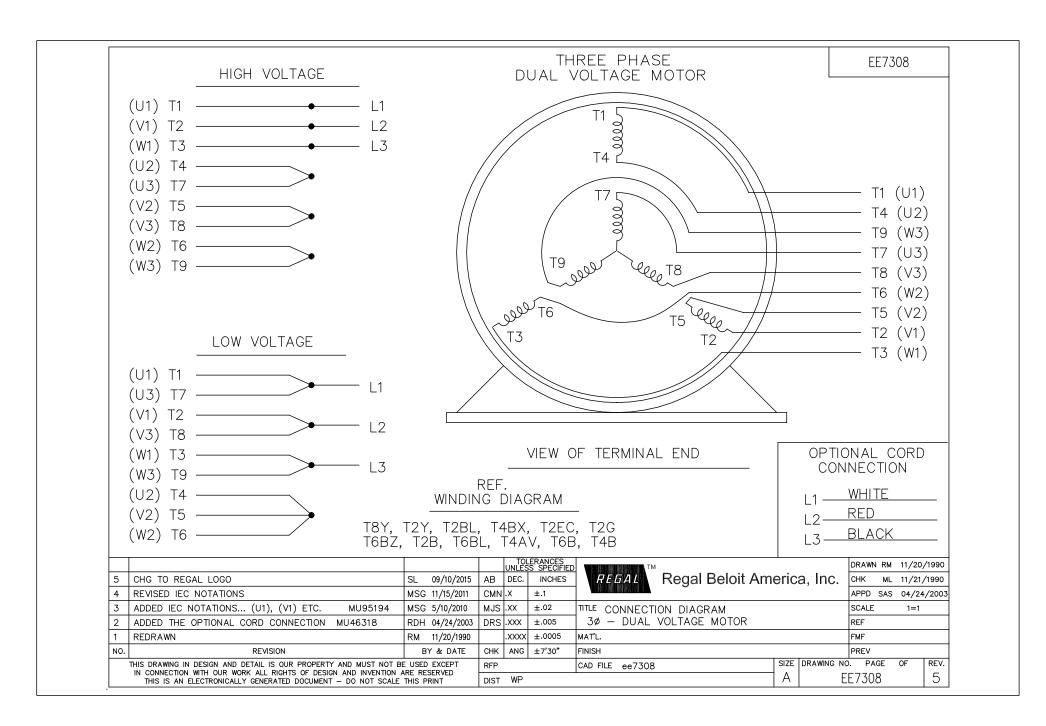

### **Technical Specifications**

| Electrical Type       | Squirrel Cage Induction Run | Starting Method       | Across The Line |
|-----------------------|-----------------------------|-----------------------|-----------------|
| Poles                 | 4                           | Rotation              | Reversible      |
| Resistance Main       | .165 Ohms                   | Mounting              | Rigid Base      |
| Motor Orientation     | Horizontal                  | Drive End Bearing     | Ball            |
| Opp Drive End Bearing | Ball                        | Frame Material        | Cast Iron       |
| Shaft Type            | т                           | Overall Length        | 29.29 in        |
| Frame Length          | 14.75 in                    | Shaft Diameter        | 2.125 in        |
| Shaft Extension       | 5.25 in                     | Assembly/Box Mounting | F1/F2 CAPABLE   |
| Outline Drawing       | B-SS311139-1475             | Connection Drawing    | A-EE7308        |