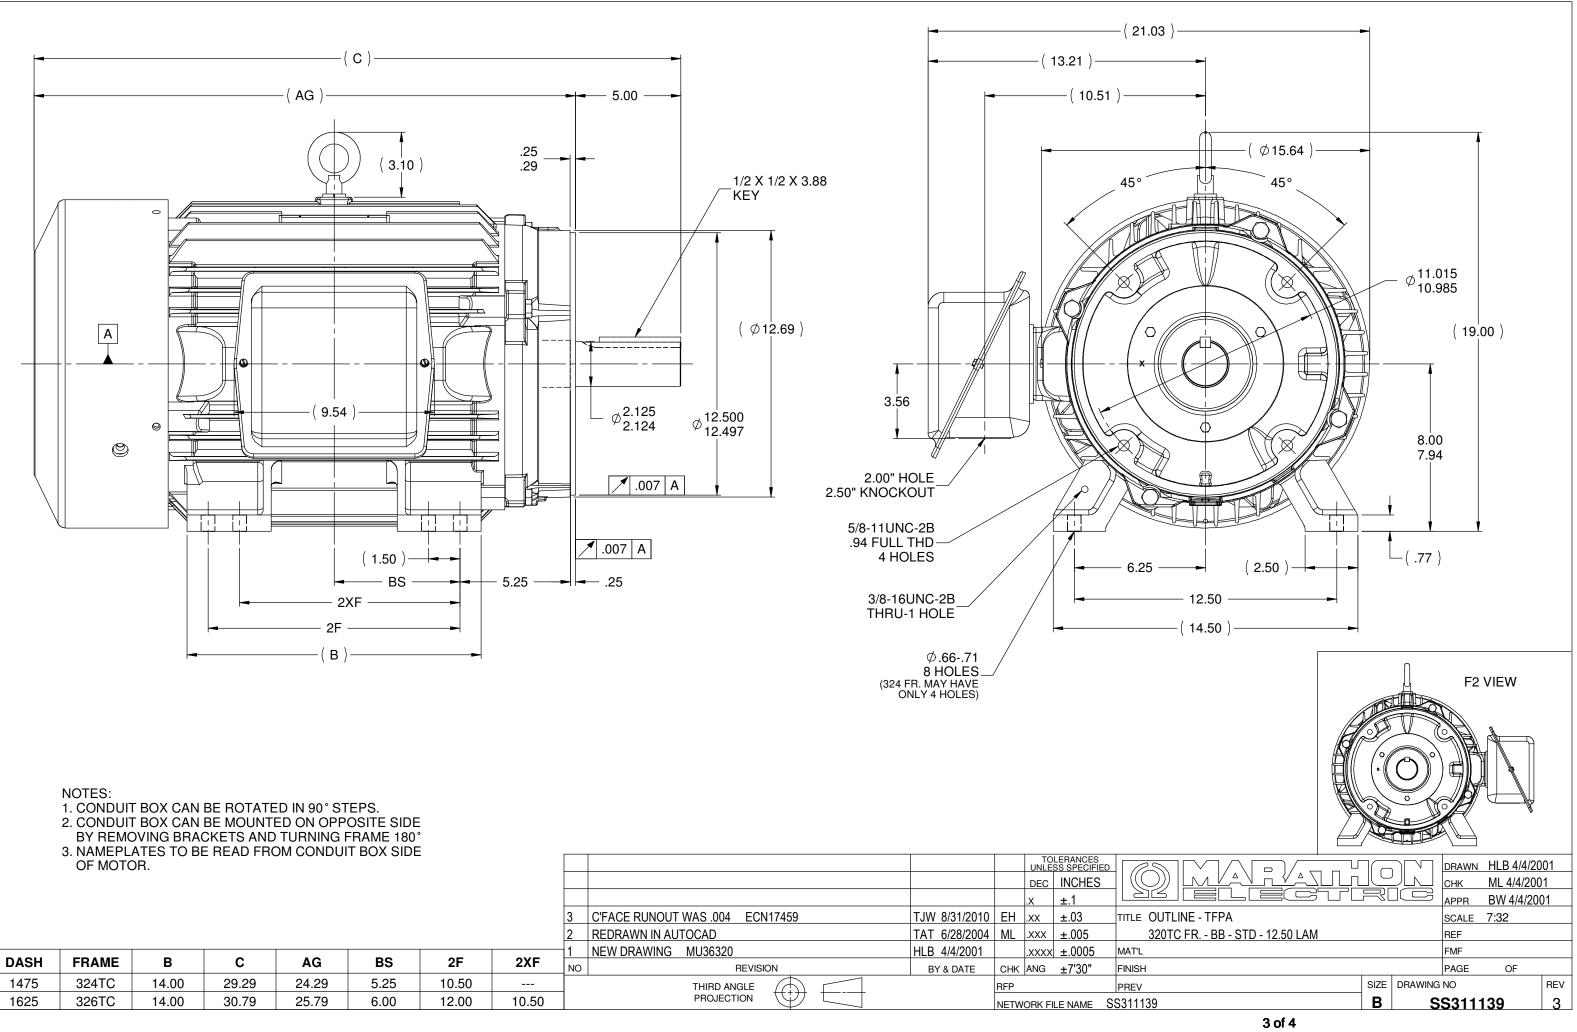

### **Technical Specifications**

| Electrical Type       | Squirrel Cage Induction Run | Starting Method       | Across The Line |
|-----------------------|-----------------------------|-----------------------|-----------------|
| Poles                 | 4                           | Rotation              | Reversible      |
| Resistance Main       | .165 Ohms                   | Mounting              | Rigid Base      |
| Motor Orientation     | Horizontal                  | Drive End Bearing     | Ball            |
| Opp Drive End Bearing | Ball                        | Frame Material        | Cast Iron       |
| Shaft Type            | т                           | Overall Length        | 29.29 in        |
| Frame Length          | 14.75 in                    | Shaft Diameter        | 2.125 in        |
| Shaft Extension       | 5.25 in                     | Assembly/Box Mounting | F1/F2 CAPABLE   |
| Outline Drawing       | B-SS311139-1475             | Connection Drawing    | A-EE7308        |

This is an uncontrolled document once printed or downloaded and is subject to change without notice. Date Created:06/21/2023

|   |    |                                 |               |     | TOLERANCES<br>UNLESS SPECIFIED |        |            |
|---|----|---------------------------------|---------------|-----|--------------------------------|--------|------------|
|   |    |                                 |               |     | DEC                            | INCHES |            |
|   |    |                                 |               |     | .х                             | ±.1    | كالك       |
|   | 3  | C'FACE RUNOUT WAS .004 ECN17459 | TJW 8/31/2010 | EH  | .xx                            | ±.03   | TITLE OUTI |
|   | 2  | REDRAWN IN AUTOCAD              | TAT 6/28/2004 | ML  | .xxx                           | ±.005  | 320T       |
| _ | 1  | NEW DRAWING MU36320             | HLB 4/4/2001  |     | .xxxx                          | ±.0005 | MAT'L      |
|   | NO | REVISION                        | BY & DATE     | СНК | ANG                            | ±7'30" | FINISH     |
|   |    | THIRD ANGLE                     |               | RFP |                                |        | PREV       |
|   |    |                                 |               |     | ORK FII                        |        | S311139    |