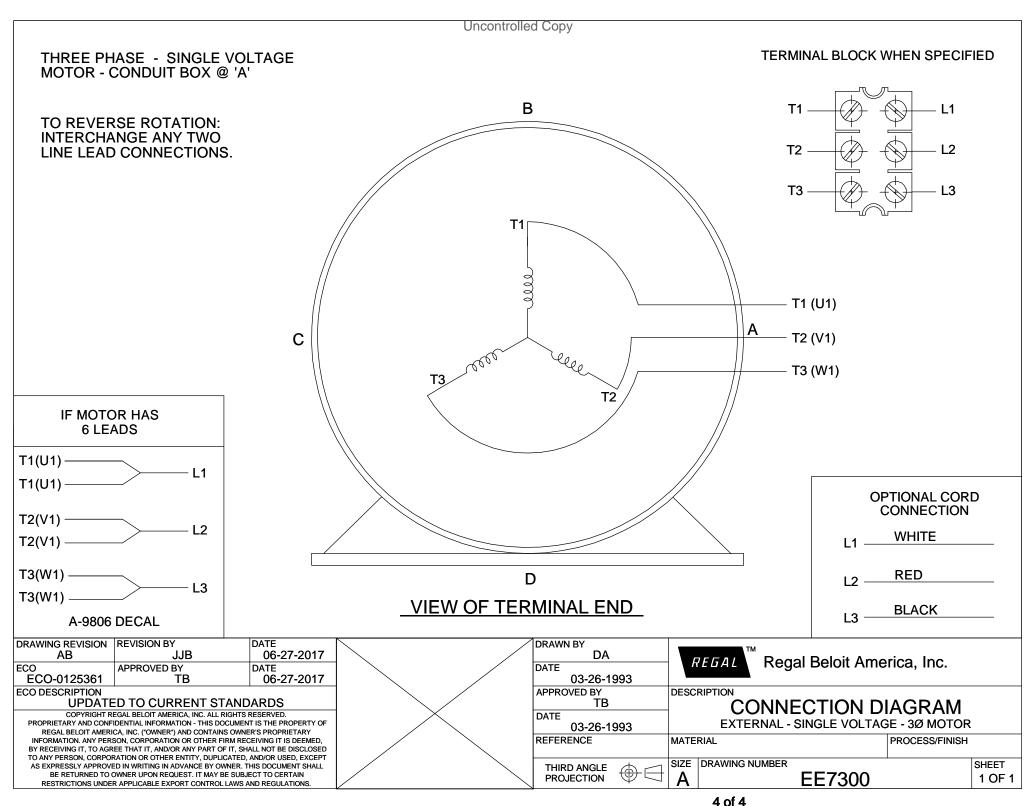

## **Technical Specifications**

| Electrical Type       | Squirrel Cage Inverter Rated | Starting Method    | Line Or Inverter           |
|-----------------------|------------------------------|--------------------|----------------------------|
| Poles                 | 6                            | Rotation           | Reversible                 |
| Resistance Main       | .327 Ohms                    | Mounting           | Rigid Base                 |
| Motor Orientation     | Horizontal                   | Drive End Bearing  | Ball                       |
| Opp Drive End Bearing | Ball                         | Frame Material     | Cast Iron                  |
| Shaft Type            | Т                            | Shaft Diameter     | 2.125 in                   |
| Assembly/Box Mounting | F1/F2 CAPABLE                | Inverter Load      | CONSTANT 2:1/VARIABLE 10:1 |
| Outline Drawing       | SS557768-100                 | Connection Drawing | EE7300                     |