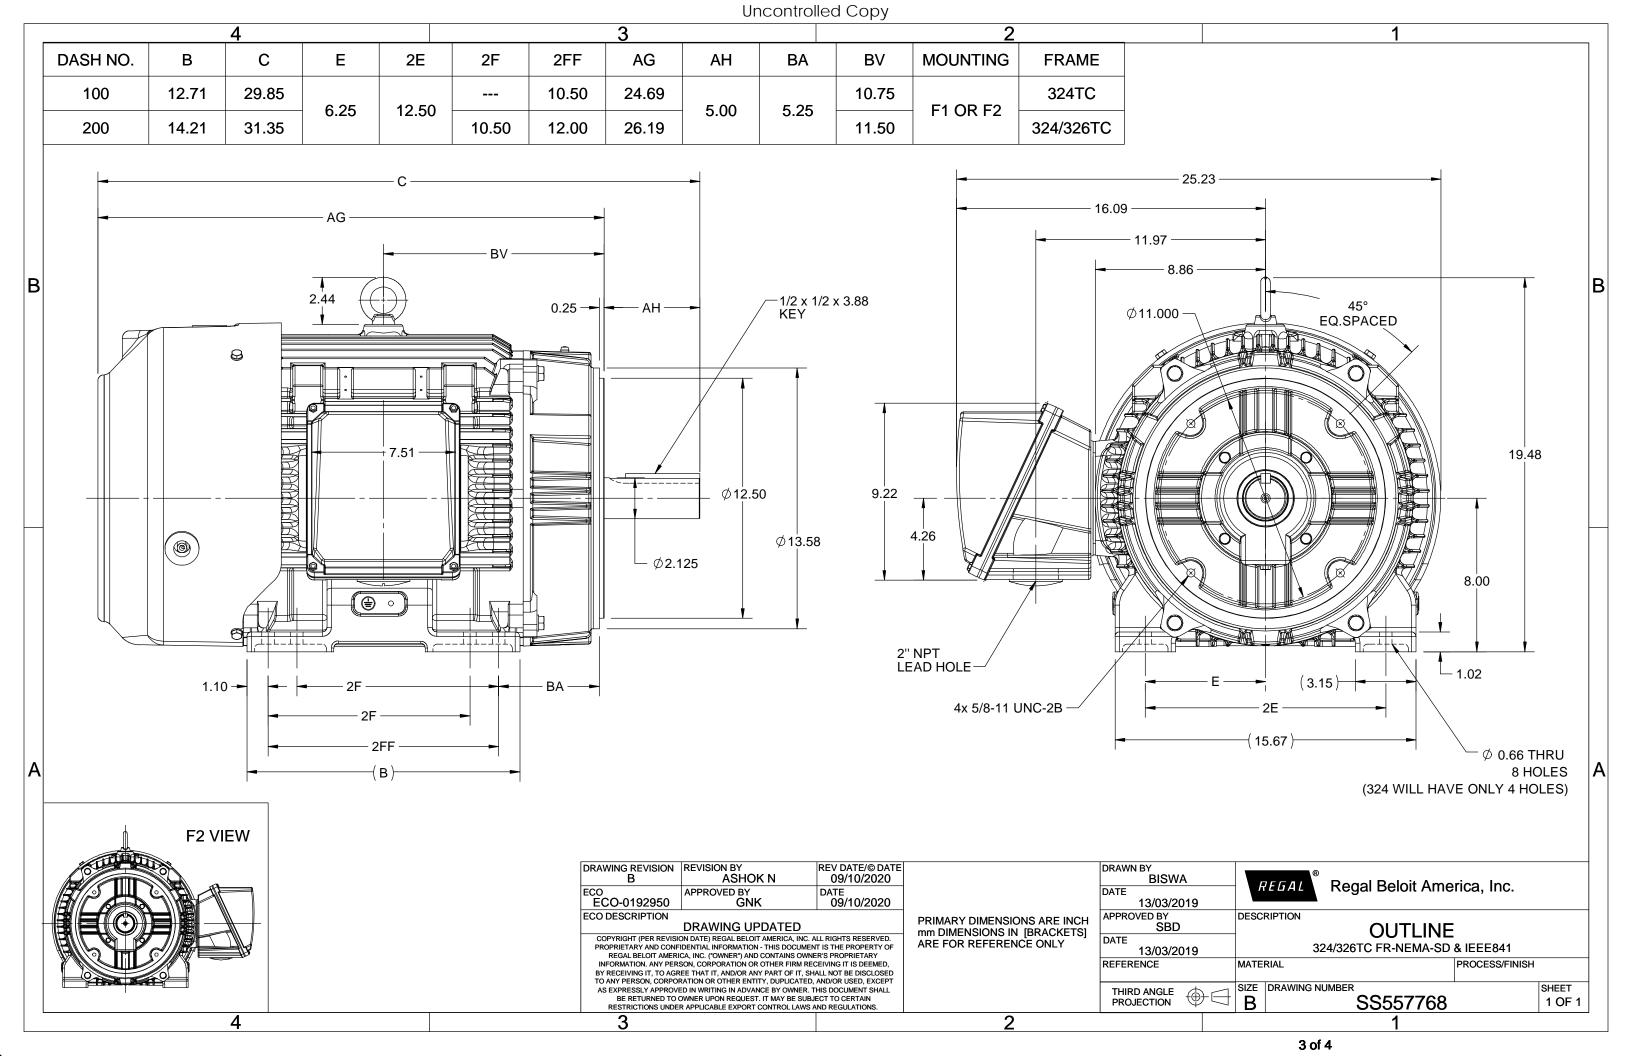

## **Technical Specifications**

| Electrical Type       | Squirrel Cage Inverter Rated | Starting Method    | Line Or Inverter           |
|-----------------------|------------------------------|--------------------|----------------------------|
| Poles                 | 6                            | Rotation           | Reversible                 |
| Resistance Main       | .327 Ohms                    | Mounting           | Rigid Base                 |
| Motor Orientation     | Horizontal                   | Drive End Bearing  | Ball                       |
| Opp Drive End Bearing | Ball                         | Frame Material     | Cast Iron                  |
| Shaft Type            | Т                            | Shaft Diameter     | 2.125 in                   |
| Assembly/Box Mounting | F1/F2 CAPABLE                | Inverter Load      | CONSTANT 2:1/VARIABLE 10:1 |
| Outline Drawing       | SS557768-100                 | Connection Drawing | EE7300                     |