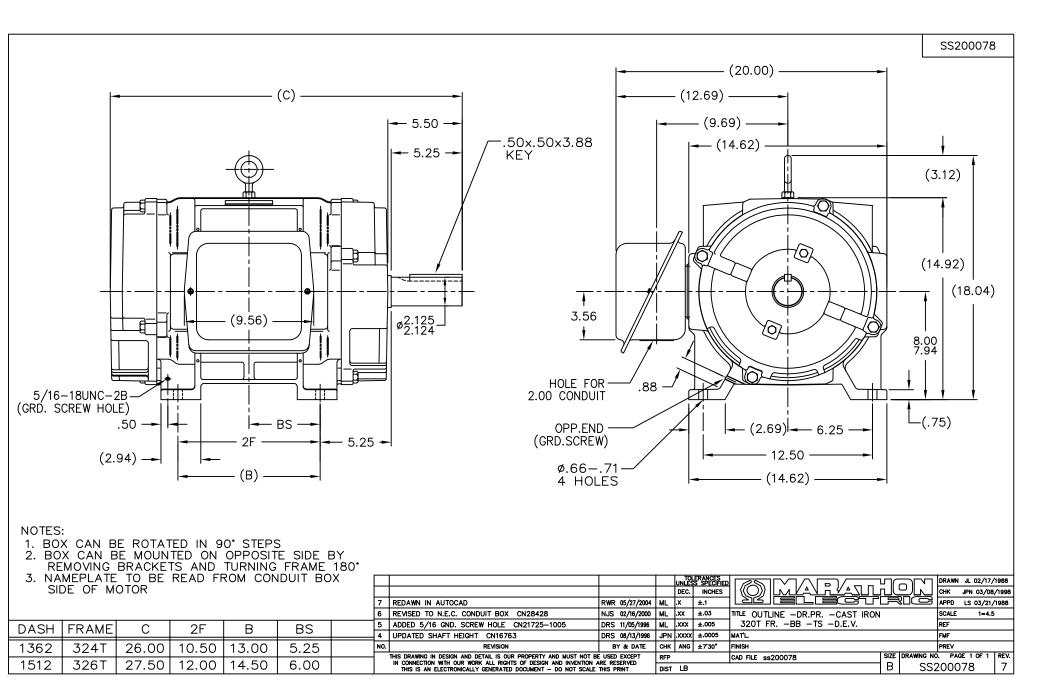

## **Technical Specifications**

| Electrical Type       | Squirrel Cage Induction Run | Starting Method       | Across The Line |
|-----------------------|-----------------------------|-----------------------|-----------------|
| Poles                 | 4                           | Rotation              | Reversible      |
| Resistance Main       | .165 Ohms                   | Mounting              | Rigid Base      |
| Motor Orientation     | Horizontal                  | Drive End Bearing     | Ball            |
| Opp Drive End Bearing | Ball                        | Frame Material        | Cast Iron       |
| Shaft Type            | Т                           | Overall Length        | 26.00 in        |
| Frame Length          | 13.62 in                    | Shaft Diameter        | 2.125 in        |
| Shaft Extension       | 5.5 in                      | Assembly/Box Mounting | F1/F2 Capable   |
| Outline Drawing       | B-SS200078-1362             | Connection Drawing    | A-EE7300        |