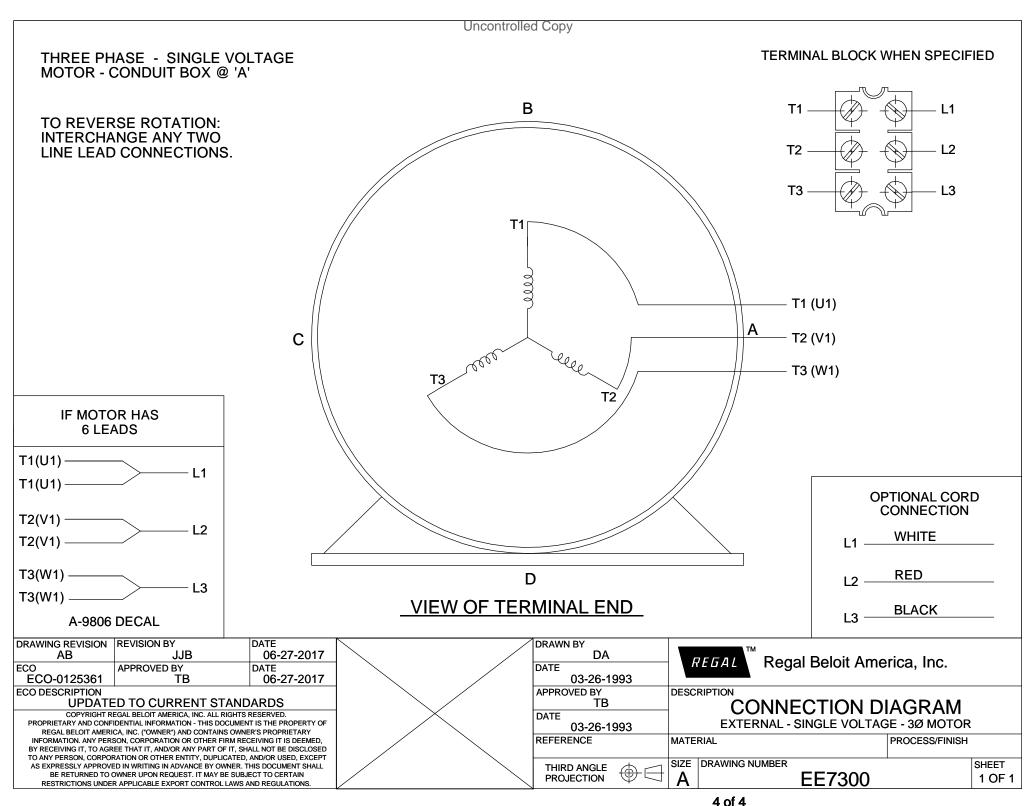

## **Technical Specifications**

| Electrical Type       | Squirrel Cage Induction Run | Starting Method       | Across The Line |
|-----------------------|-----------------------------|-----------------------|-----------------|
| Poles                 | 4                           | Rotation              | Reversible      |
| Resistance Main       | .165 Ohms                   | Mounting              | Rigid Base      |
| Motor Orientation     | Horizontal                  | Drive End Bearing     | Ball            |
| Opp Drive End Bearing | Ball                        | Frame Material        | Cast Iron       |
| Shaft Type            | Т                           | Overall Length        | 26.00 in        |
| Frame Length          | 13.62 in                    | Shaft Diameter        | 2.125 in        |
| Shaft Extension       | 5.5 in                      | Assembly/Box Mounting | F1/F2 Capable   |
| Outline Drawing       | B-SS200078-1362             | Connection Drawing    | A-EE7300        |