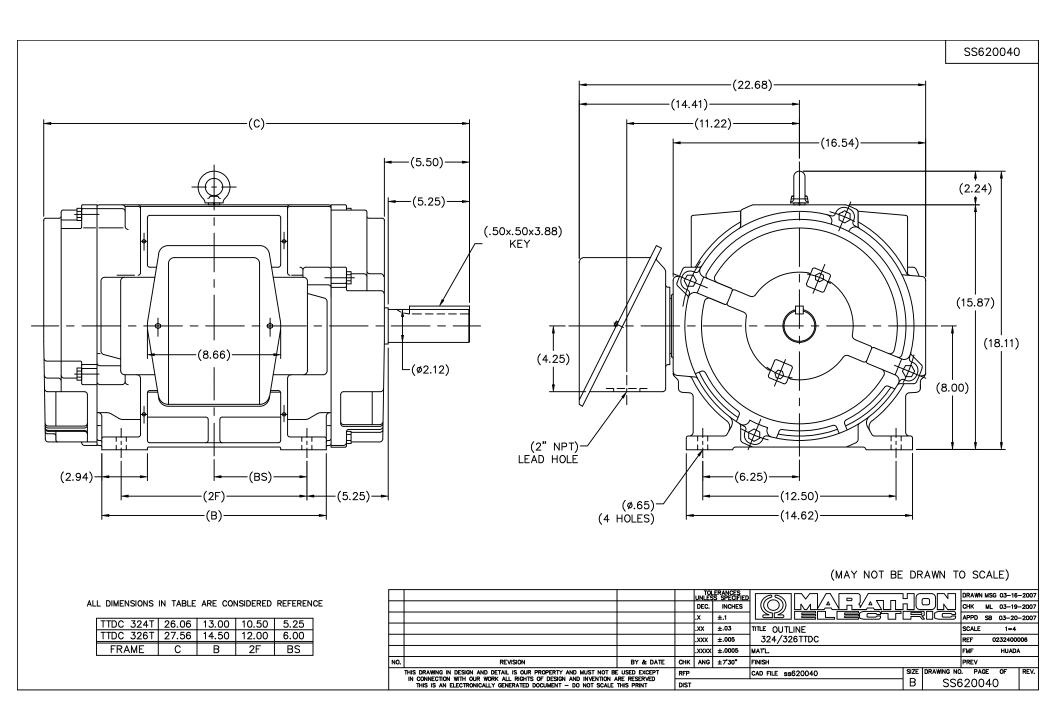

## **Technical Specifications**

| Electrical Type       | Squirrel Cage Induction Run | Starting Method    | Across The Line |
|-----------------------|-----------------------------|--------------------|-----------------|
| Poles                 | 4                           | Rotation           | Reversible      |
| Resistance Main       | .1843 Ohms                  | Mounting           | Rigid Base      |
| Motor Orientation     | Horizontal                  | Drive End Bearing  | Ball            |
| Opp Drive End Bearing | Ball                        | Frame Material     | Cast Iron       |
| Shaft Type            | т                           | Overall Length     | 26.06 in        |
| Shaft Diameter        | 2.125 in                    | Shaft Extension    | 5.25 in         |
| Assembly/Box Mounting | F1/F2 CAPABLE               |                    |                 |
| Outline Drawing       | B-SS620040                  | Connection Drawing | A-EE7308        |
|                       |                             |                    |                 |