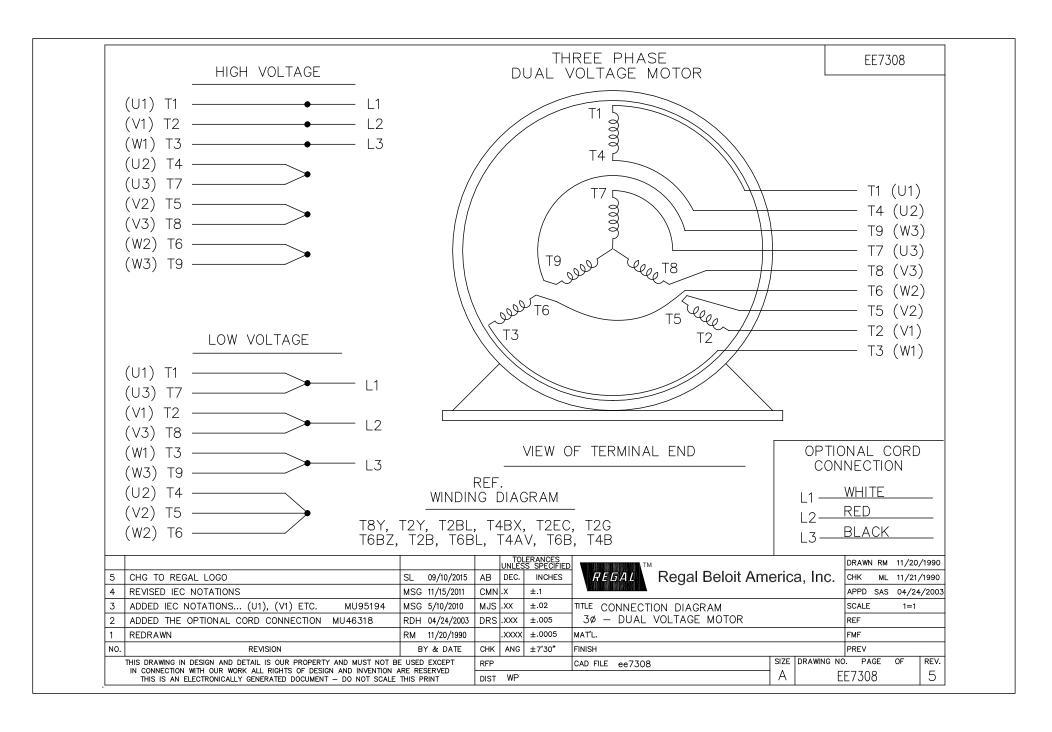

## **Technical Specifications**

| Electrical Type       | Squirrel Cage Induction Run | Starting Method    | Across The Line |
|-----------------------|-----------------------------|--------------------|-----------------|
| Poles                 | 4                           | Rotation           | Reversible      |
| Resistance Main       | .1843 Ohms                  | Mounting           | Rigid Base      |
| Motor Orientation     | Horizontal                  | Drive End Bearing  | Ball            |
| Opp Drive End Bearing | Ball                        | Frame Material     | Cast Iron       |
| Shaft Type            | т                           | Overall Length     | 26.06 in        |
| Shaft Diameter        | 2.125 in                    | Shaft Extension    | 5.25 in         |
| Assembly/Box Mounting | F1/F2 CAPABLE               |                    |                 |
| Outline Drawing       | B-SS620040                  | Connection Drawing | A-EE7308        |
|                       |                             |                    |                 |