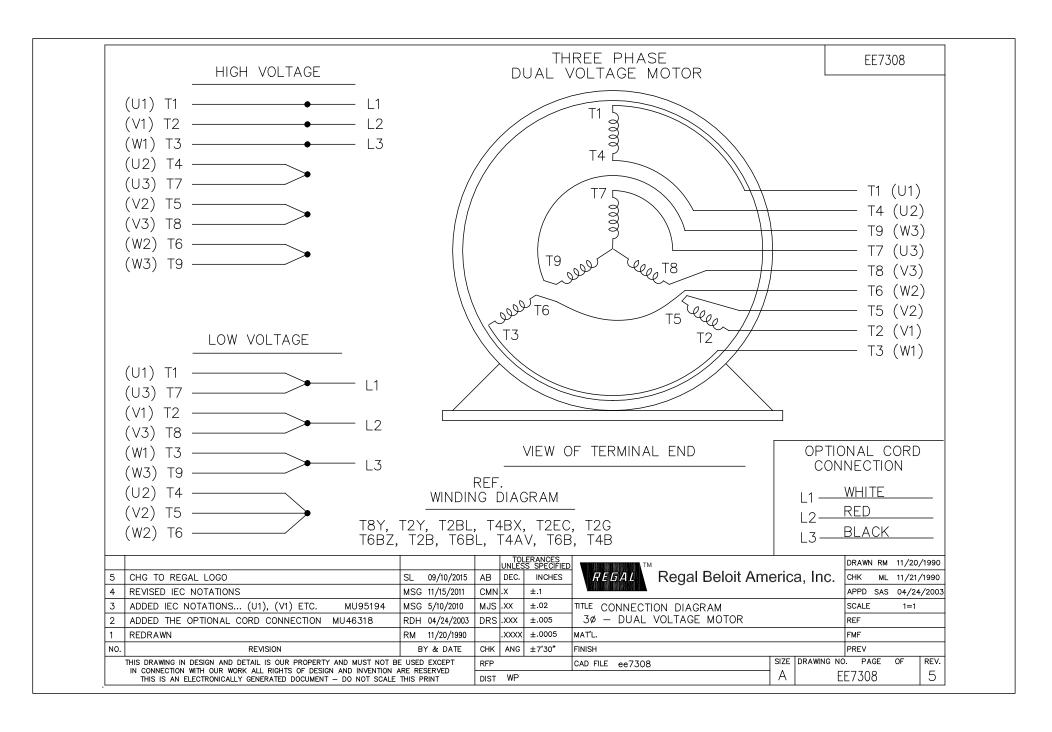

## **Technical Specifications**

| Electrical Type       | Squirrel Cage Induction Run | Starting Method       | Across The Line |
|-----------------------|-----------------------------|-----------------------|-----------------|
| Poles                 | 4                           | Rotation              | Reversible      |
| Resistance Main       | .19 Ohms                    | Mounting              | Rigid Base      |
| Motor Orientation     | Horizontal                  | Drive End Bearing     | Ball            |
| Opp Drive End Bearing | Ball                        | Frame Material        | Cast Iron       |
| Shaft Type            | Т                           | Overall Length        | 26.00 in        |
| Frame Length          | 13.62 in                    | Shaft Diameter        | 2.125 in        |
| Shaft Extension       | 5.25 in                     | Assembly/Box Mounting | F1/F2 CAPABLE   |
| Connection Drawing    | A-EE7308                    | Outline Drawing       | B-SS200150-1362 |