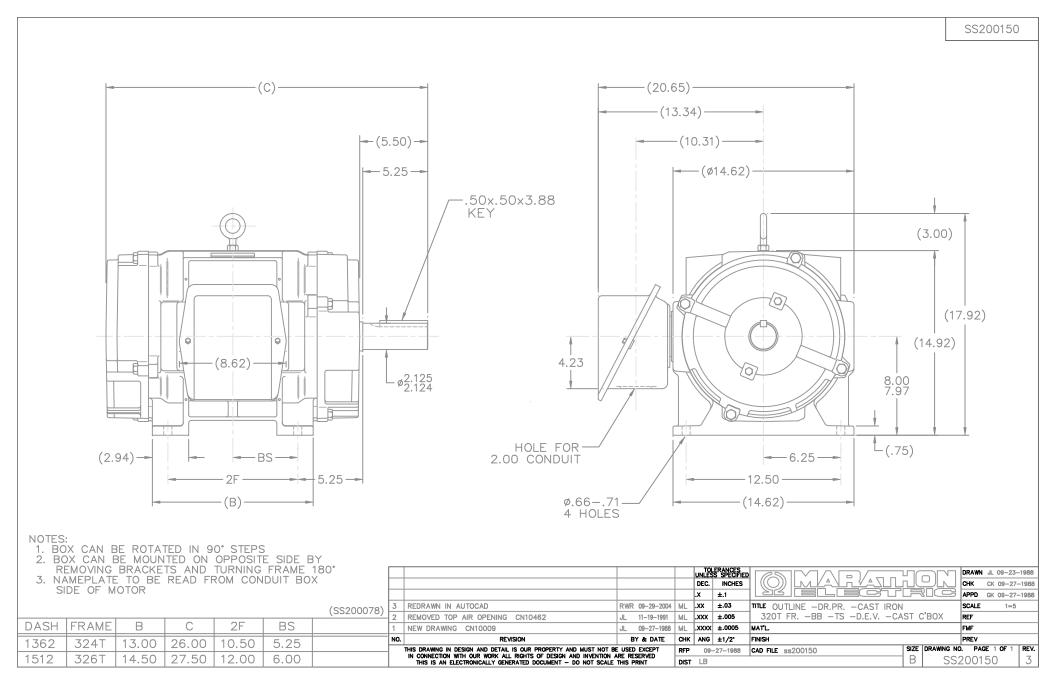

## **Technical Specifications**

| Electrical Type       | Squirrel Cage Induction Run | Starting Method       | Across The Line |
|-----------------------|-----------------------------|-----------------------|-----------------|
| Poles                 | 4                           | Rotation              | Reversible      |
| Resistance Main       | .19 Ohms                    | Mounting              | Rigid Base      |
| Motor Orientation     | Horizontal                  | Drive End Bearing     | Ball            |
| Opp Drive End Bearing | Ball                        | Frame Material        | Cast Iron       |
| Shaft Type            | Т                           | Overall Length        | 26.00 in        |
| Frame Length          | 13.62 in                    | Shaft Diameter        | 2.125 in        |
| Shaft Extension       | 5.25 in                     | Assembly/Box Mounting | F1/F2 CAPABLE   |
| Connection Drawing    | A-EE7308                    | Outline Drawing       | B-SS200150-1362 |