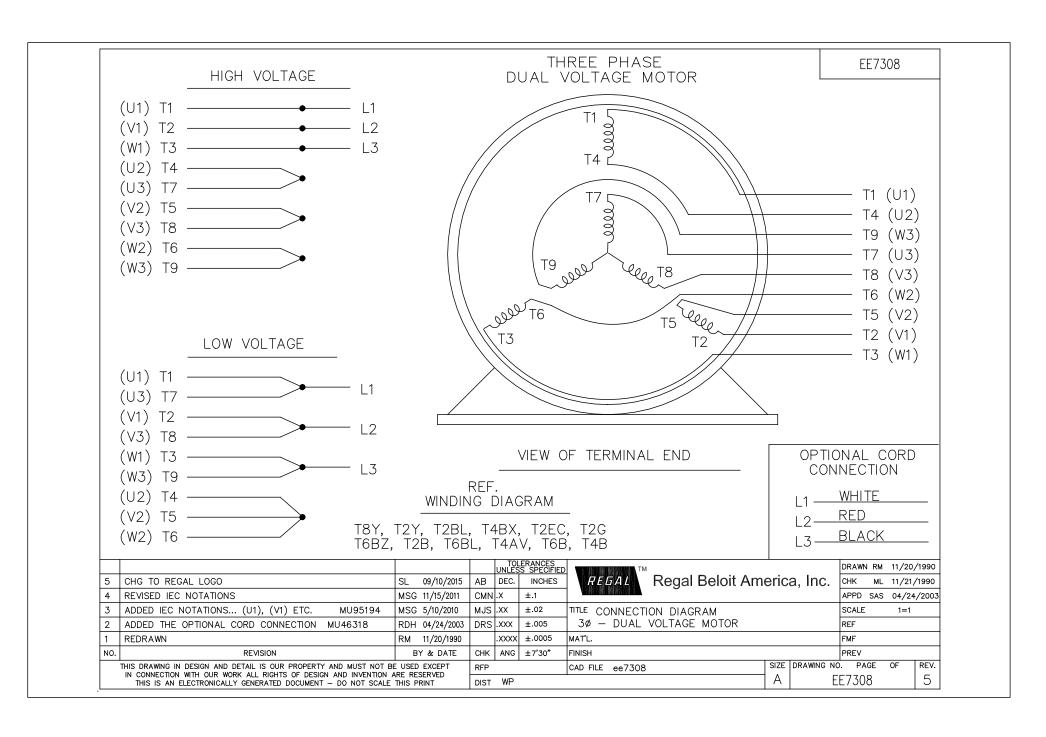

## **Technical Specifications**

| Electrical Type       | Squirrel Cage Induction Run | Starting Method       | Across The Line |
|-----------------------|-----------------------------|-----------------------|-----------------|
| Poles                 | 4                           | Rotation              | Reversible      |
| Resistance Main       | .165 Ohms                   | Mounting              | Rigid Base      |
| Motor Orientation     | Horizontal                  | Drive End Bearing     | Ball            |
| Opp Drive End Bearing | Ball                        | Frame Material        | Cast Iron       |
| Shaft Type            | TS                          | Overall Length        | 27.47 in        |
| Frame Length          | 14.75 in                    | Shaft Diameter        | 1.875 in        |
| Shaft Extension       | 3.75 in                     | Assembly/Box Mounting | F1/F2 CAPABLE   |
| Connection Drawing    | A-EE7308                    | Outline Drawing       | B-SS311064-1475 |