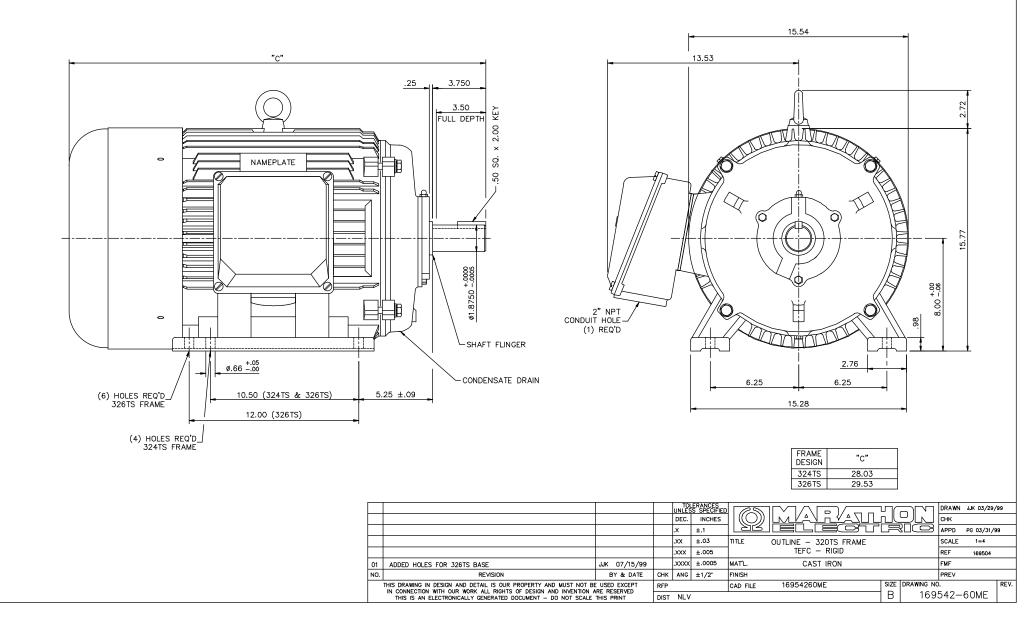

### **Technical Specifications**

| Electrical Type   | Squirrel Cage Induction Run | Starting Method       | Across The Line |
|-------------------|-----------------------------|-----------------------|-----------------|
| Poles             | 2                           | Rotation              | Reversible      |
| Mounting          | Rigid Base                  | Motor Orientation     | Horizontal      |
| Drive End Bearing | Ball                        | Opp Drive End Bearing | Ball            |
| Frame Material    | Cast Iron                   | Shaft Type            | TS              |
| Overall Length    | 29.53 in                    | Shaft Diameter        | 1.875 in        |
| Shaft Extension   | 3.75 in                     | Assembly/Box Mounting | F1/F2 Capable   |
| Outline Drawing   | 16954260ME-324TS            | Connection Drawing    | 4172.03         |