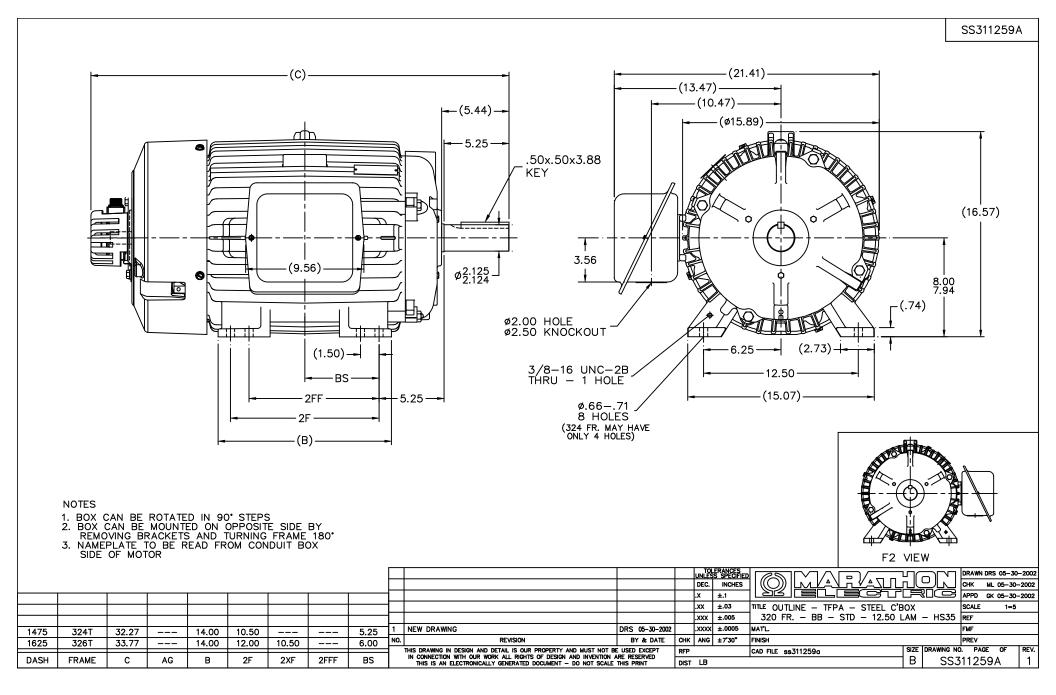

## **Technical Specifications**

| Electrical Type       | Squirrel Cage Inverter Duty | Starting Method       | Inverter Only |  |
|-----------------------|-----------------------------|-----------------------|---------------|--|
| Poles                 | 4                           | Rotation              | Reversible    |  |
| Resistance Main       | .124 Ohms                   | Mounting              | Rigid Base    |  |
| Motor Orientation     | Shaft Up                    | Drive End Bearing     | Roller        |  |
| Opp Drive End Bearing | Ball                        | Frame Material        | Cast Iron     |  |
| Shaft Type            | т                           | Assembly/Box Mounting | W8            |  |
| Outline Drawing       | B-SS311259A-1475            | Connection Drawing    | A-EE7308T     |  |