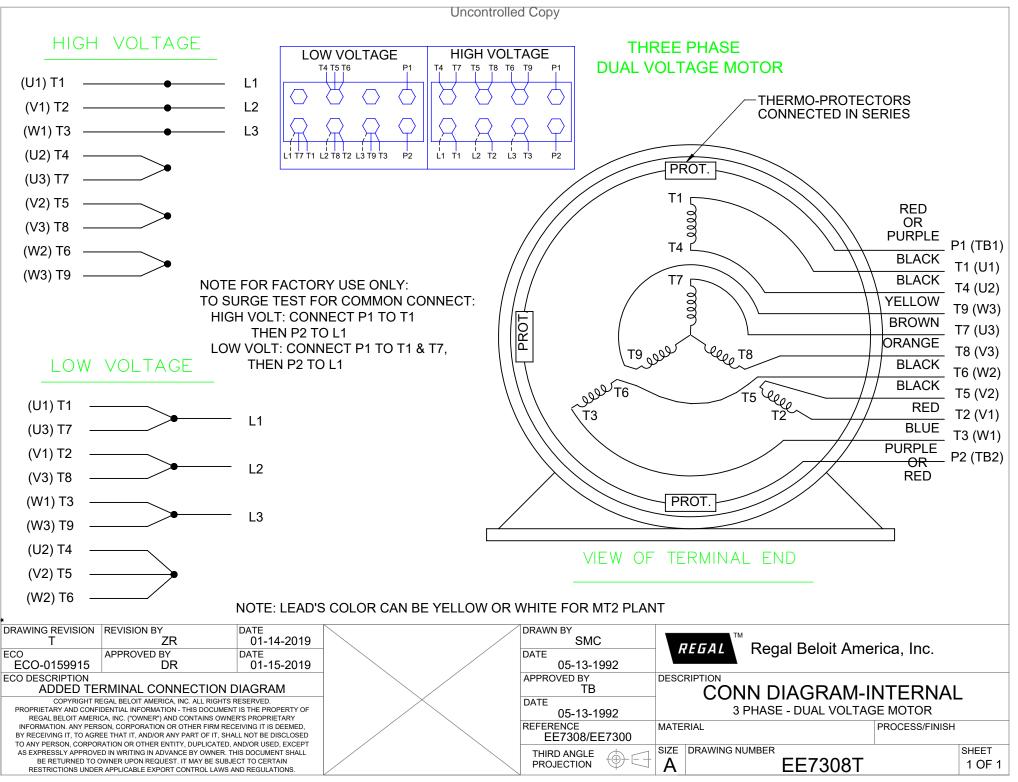

## **Technical Specifications**

| Electrical Type       | Squirrel Cage Inverter Duty | Starting Method       | Inverter Only |  |
|-----------------------|-----------------------------|-----------------------|---------------|--|
| Poles                 | 4                           | Rotation              | Reversible    |  |
| Resistance Main       | .124 Ohms                   | Mounting              | Rigid Base    |  |
| Motor Orientation     | Shaft Up                    | Drive End Bearing     | Roller        |  |
| Opp Drive End Bearing | Ball                        | Frame Material        | Cast Iron     |  |
| Shaft Type            | т                           | Assembly/Box Mounting | W8            |  |
| Outline Drawing       | B-SS311259A-1475            | Connection Drawing    | A-EE7308T     |  |