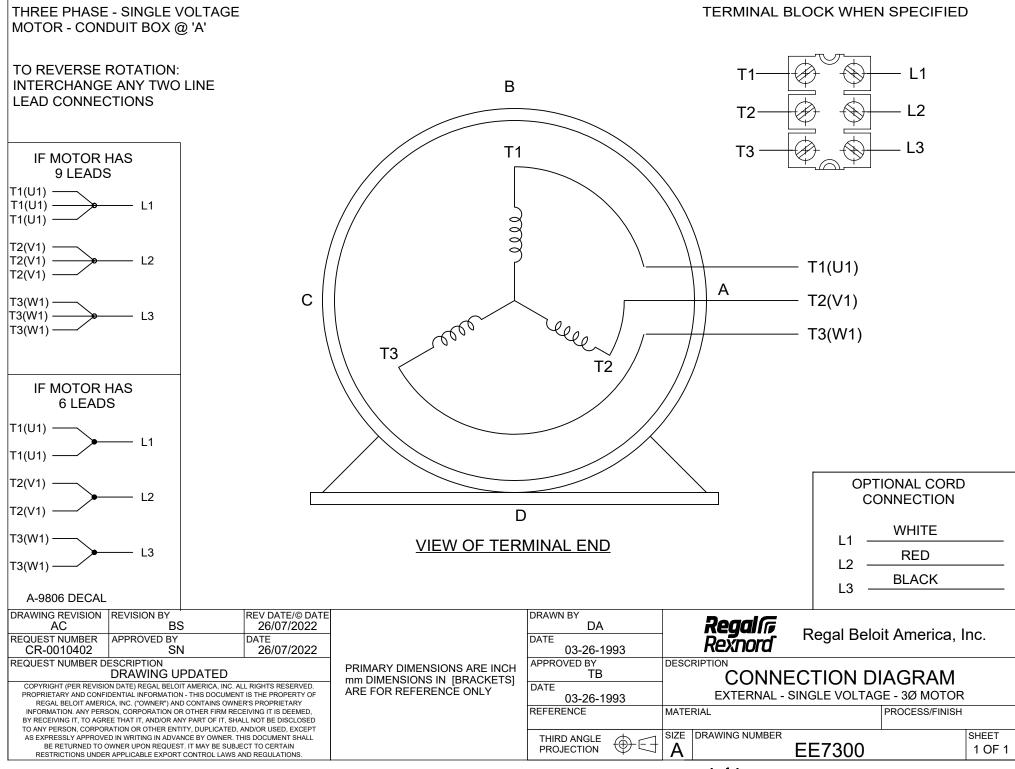

## **Technical Specifications**

| Electrical Type       | Squirrel Cage Inverter Rated | Starting Method       | Line Or Inverter |  |
|-----------------------|------------------------------|-----------------------|------------------|--|
| Poles                 | 6                            | Rotation              | Reversible       |  |
| Resistance Main       | .435 O                       | Mounting              | Rigid Base       |  |
| Motor Orientation     | Horizontal                   | Drive End Bearing     | Ball             |  |
| Opp Drive End Bearing | Ball                         | Frame Material        | Cast Iron        |  |
| Shaft Type            | Т                            | Assembly/Box Mounting | F1/F2 CAPABLE    |  |
| Outline Drawing       | B-SS311162-1425              | Connection Drawing    | A-EE7300         |  |