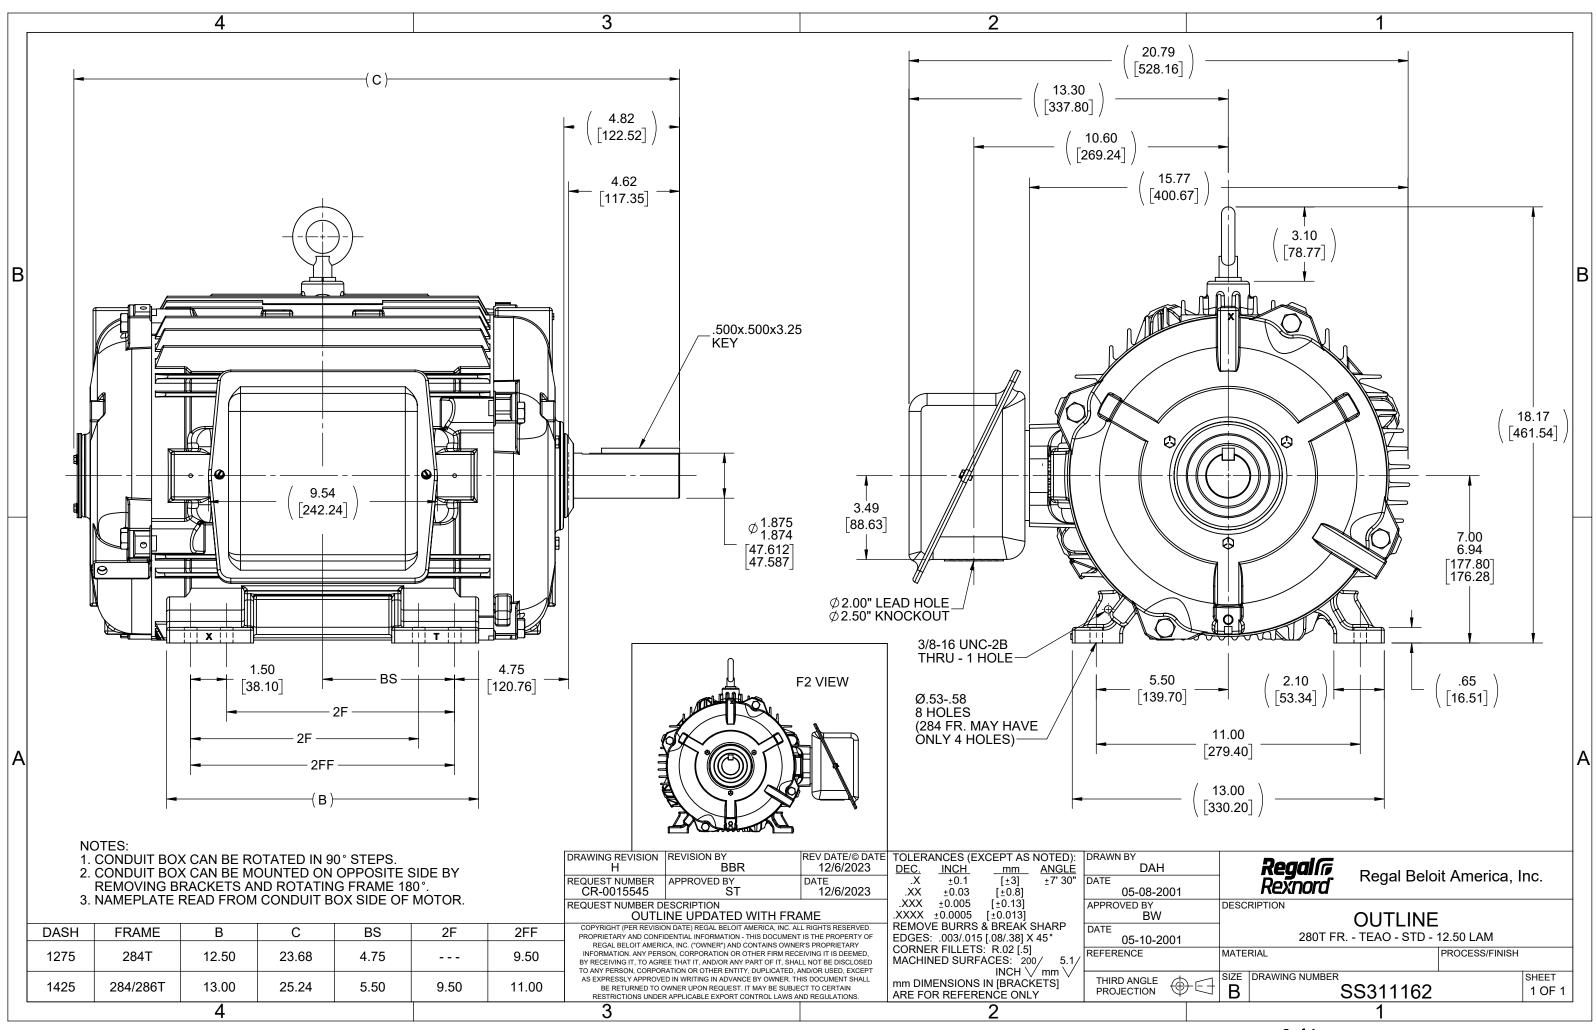

## **Technical Specifications**

| Electrical Type       | Squirrel Cage Inverter Rated | Starting Method       | Line Or Inverter |  |
|-----------------------|------------------------------|-----------------------|------------------|--|
| Poles                 | 6                            | Rotation              | Reversible       |  |
| Resistance Main       | .435 O                       | Mounting              | Rigid Base       |  |
| Motor Orientation     | Horizontal                   | Drive End Bearing     | Ball             |  |
| Opp Drive End Bearing | Ball                         | Frame Material        | Cast Iron        |  |
| Shaft Type            | Т                            | Assembly/Box Mounting | F1/F2 CAPABLE    |  |
| Outline Drawing       | B-SS311162-1425              | Connection Drawing    | A-EE7300         |  |