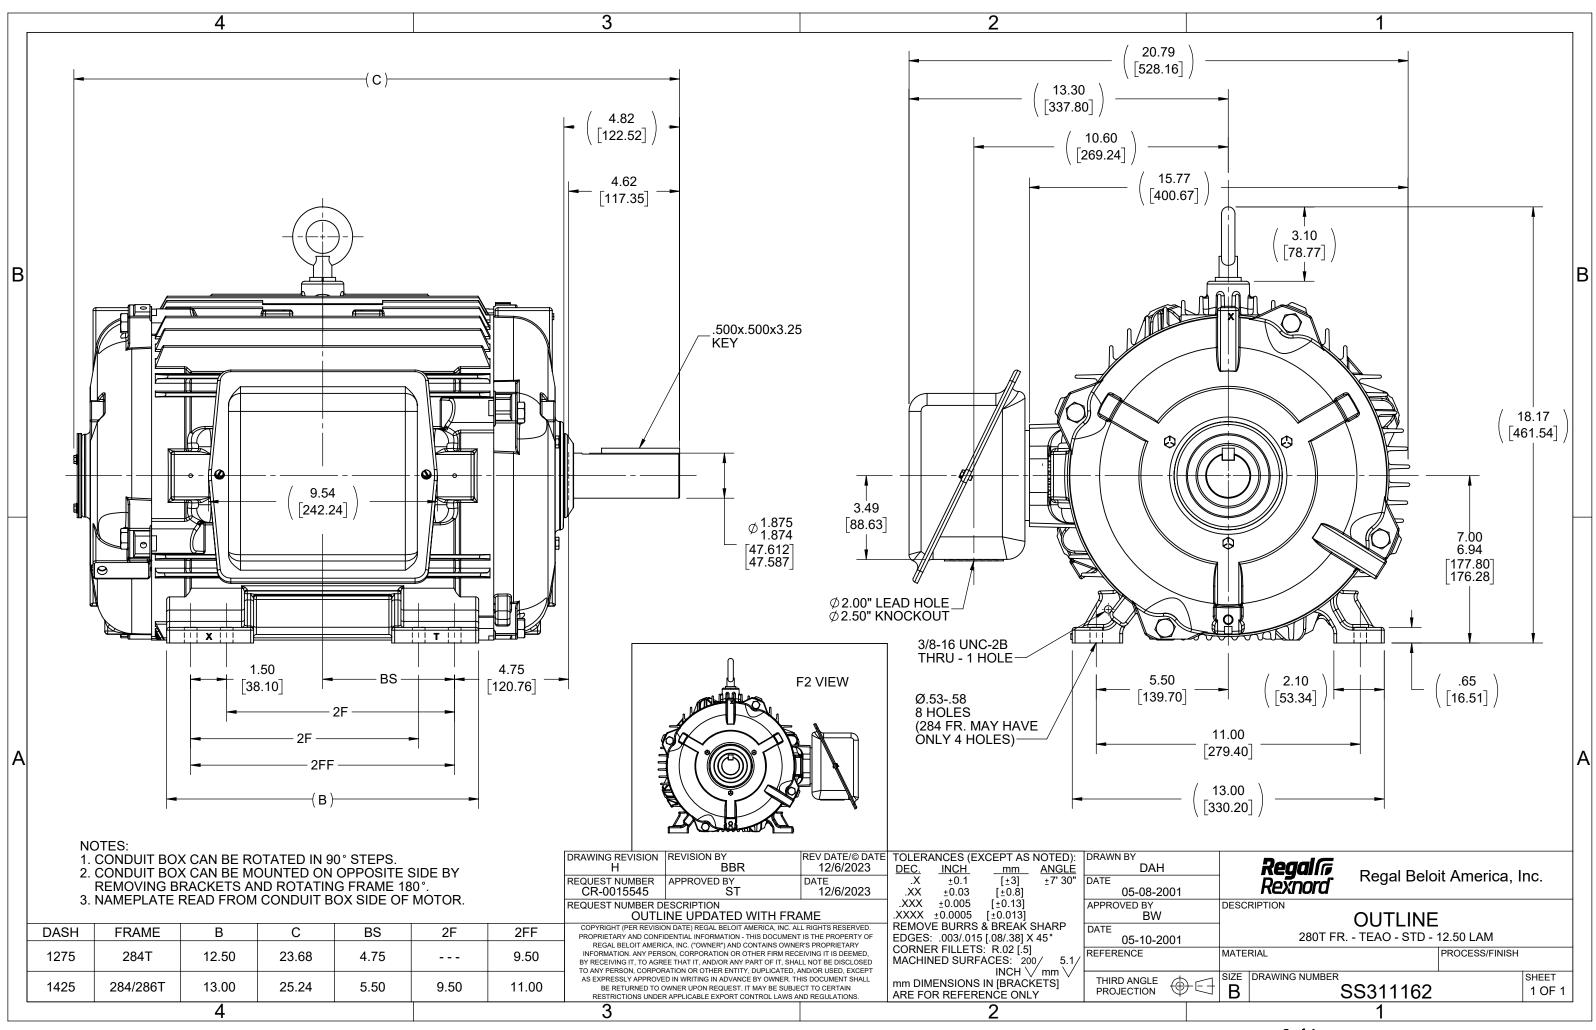

## **Technical Specifications**

| Electrical Type       | Squirrel Cage Inverter Rated | Starting Method       | Line Or Inverter |
|-----------------------|------------------------------|-----------------------|------------------|
| Poles                 | 8                            | Rotation              | Reversible       |
| Resistance Main       | .515 O                       | Mounting              | Rigid Base       |
| Motor Orientation     | Horizontal                   | Drive End Bearing     | Ball             |
| Opp Drive End Bearing | Ball                         | Frame Material        | Cast Iron        |
| Shaft Type            | т                            | Assembly/Box Mounting | F1/F2 CAPABLE    |
| Outline Drawing       | B-SS311162-1425              | Connection Drawing    | A-EE7300         |