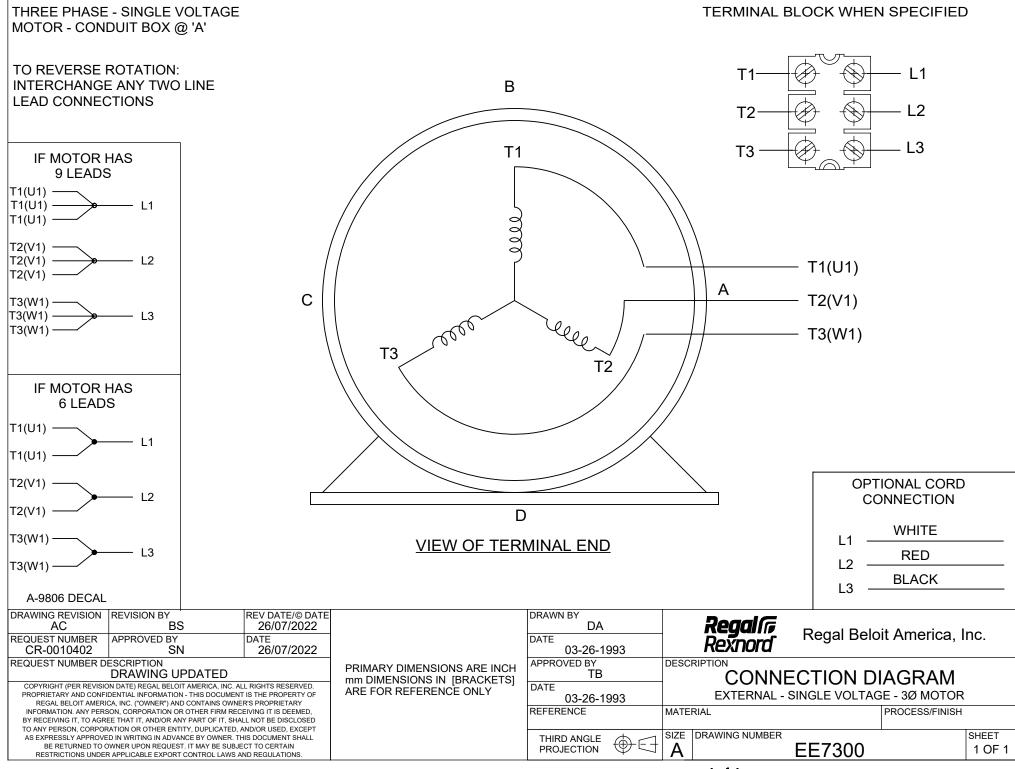

## **Technical Specifications**

| Electrical Type       | Squirrel Cage Inverter Rated | Starting Method       | Line Or Inverter |
|-----------------------|------------------------------|-----------------------|------------------|
| Poles                 | 8                            | Rotation              | Reversible       |
| Resistance Main       | .515 O                       | Mounting              | Rigid Base       |
| Motor Orientation     | Horizontal                   | Drive End Bearing     | Ball             |
| Opp Drive End Bearing | Ball                         | Frame Material        | Cast Iron        |
| Shaft Type            | т                            | Assembly/Box Mounting | F1/F2 CAPABLE    |
| Outline Drawing       | B-SS311162-1425              | Connection Drawing    | A-EE7300         |