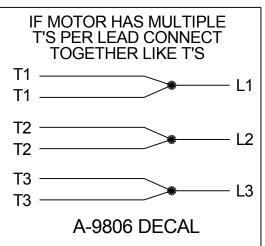

This is an uncontrolled document once printed or downloaded and is subject to change without notice. Date Created:01/19/2023

Uncontrolled Copy

THREE PHASE - SINGLE VOLTAGE MOTOR - CONDUIT BOX @ 'A'

TO REVERSE ROTATION: INTERCHANGE ANY TWO LINE LEAD CONNECTIONS