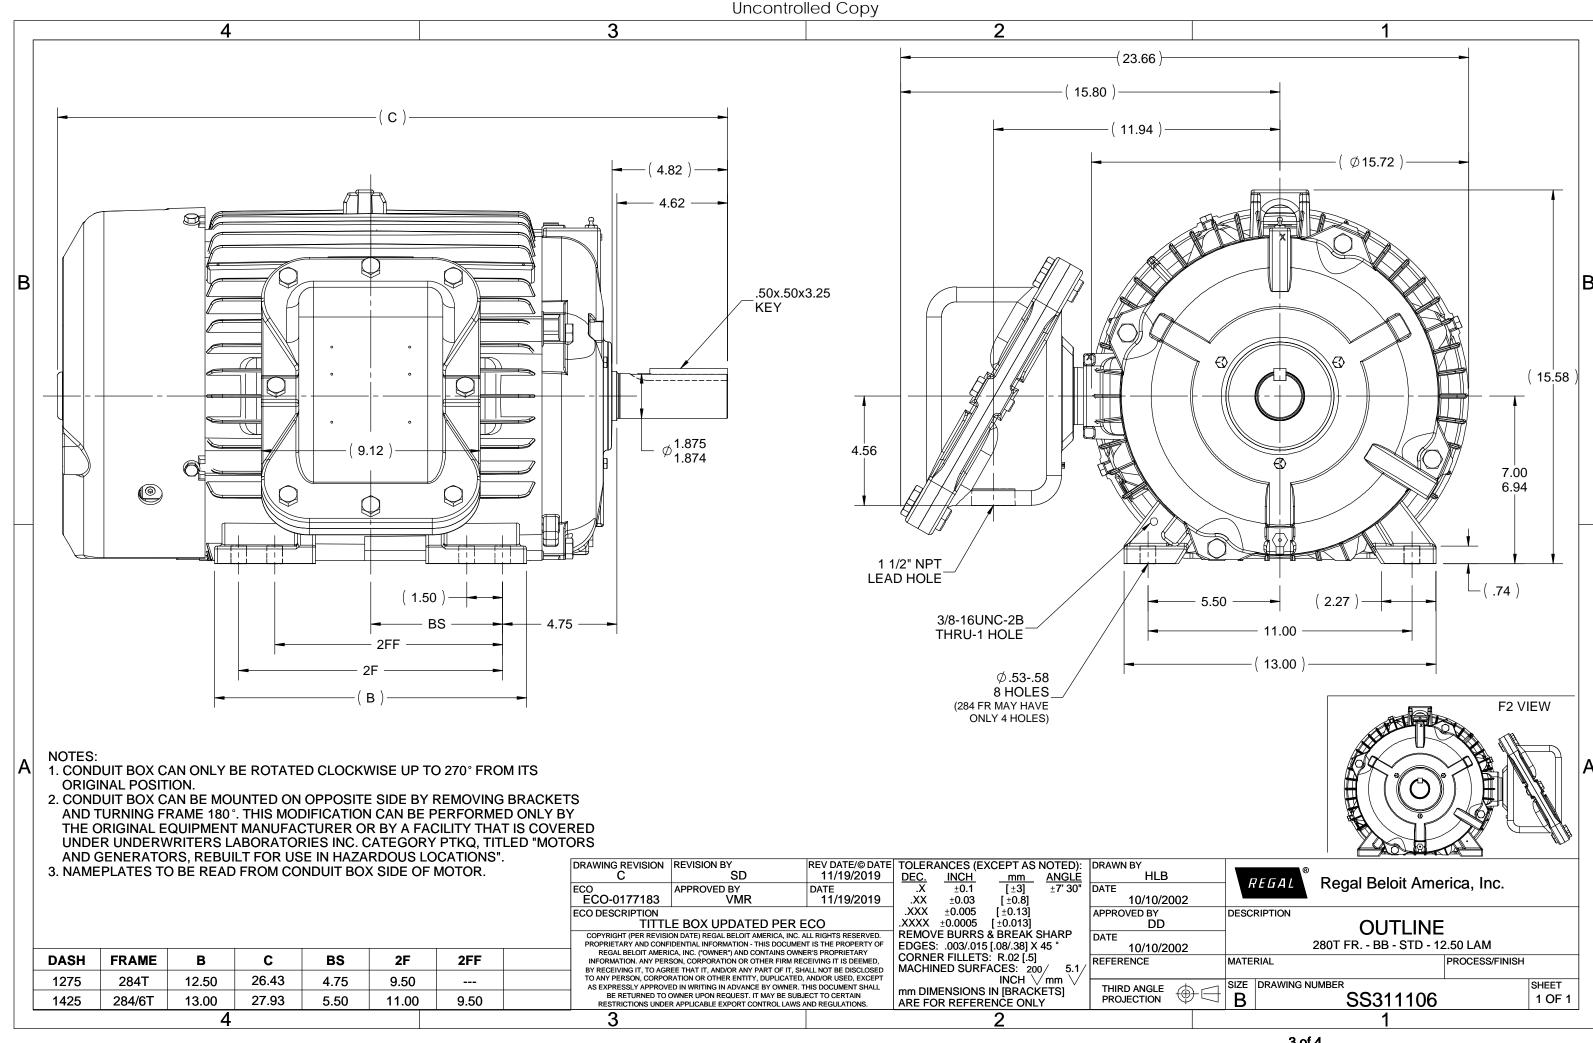

## PRODUCT INFORMATION PACKET

Model No: 286TTGCD16533 Catalog No: U030B 30,1800,EPFC,286T,3/60/575

Nameplate Specifications

**Technical Specifications** 

Outline Drawing SS311106-1425 Connection Drawing EE7300T