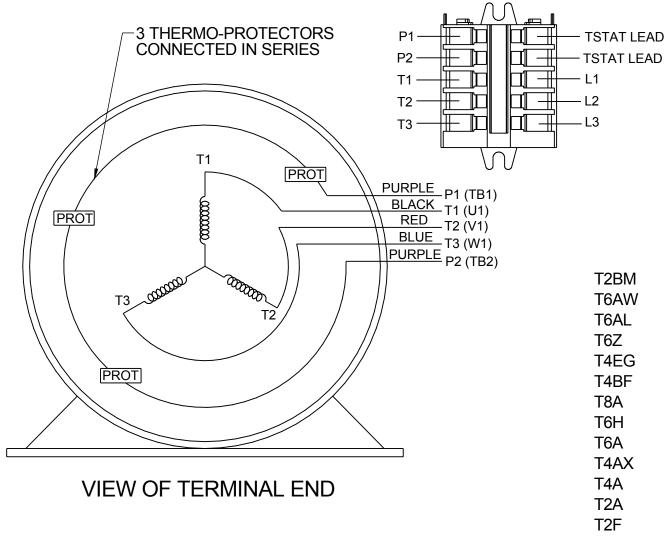

This is an uncontrolled document once printed or downloaded and is subject to change without notice. Date Created:01/19/2023

Uncontrolled Copy

THREE PHASE - SINGLE VOLTAGE MOTOR - CONDUIT BOX @ 'A'

TO REVERSE ROTATION: INTERCHANGE ANY TWO LINE LEAD CONNECTIONS

NOTE FOR FACTORY USE ONLY: TO SURGE TEST: FOR 3 LEAD COMMON CONNECT: CONNECT P1 TO T1 THEN P2 TO L1 FOR 6 LEAD COMMON CONNECT: CONNECT P1 TO BOTH T1 THEN P2 TO L1

| DRAWING REVISION | REVISION BY | DATE       |
|------------------|-------------|------------|
| AB               | AJW         | 07-17-2015 |
| ECO              | APPROVED BY | DATE       |
| ECO-0081632      | T.VUE       | 07-17-2015 |
| ECO DECODIDATION |             |            |

TERMINIAL BLOCK WHEN SPECIFIED