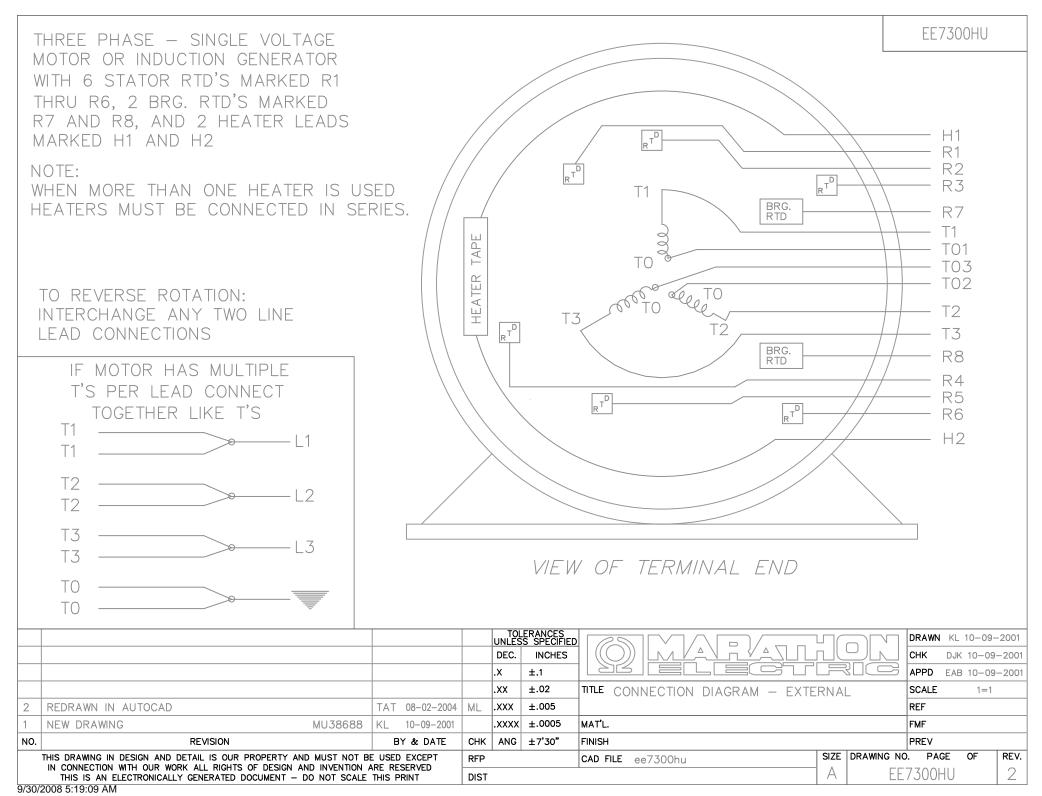

## **Technical Specifications**

| Electrical Type       | Squirrel Cage Inverter Rated | Starting Method       | Line Or Inverter |  |
|-----------------------|------------------------------|-----------------------|------------------|--|
| Poles                 | 4                            | Rotation              | Reversible       |  |
| Resistance Main       | .205 Ohms                    | Mounting              | Round            |  |
| Motor Orientation     | Horizontal                   | Drive End Bearing     | Ball             |  |
| Opp Drive End Bearing | Ball                         | Frame Material        | Cast Iron        |  |
| Shaft Type            | т                            | Assembly/Box Mounting | F1/F2 CAPABLE    |  |
| Outline Drawing       | B-SS311820H-1425             | Connection Drawing    | A-EE7300         |  |