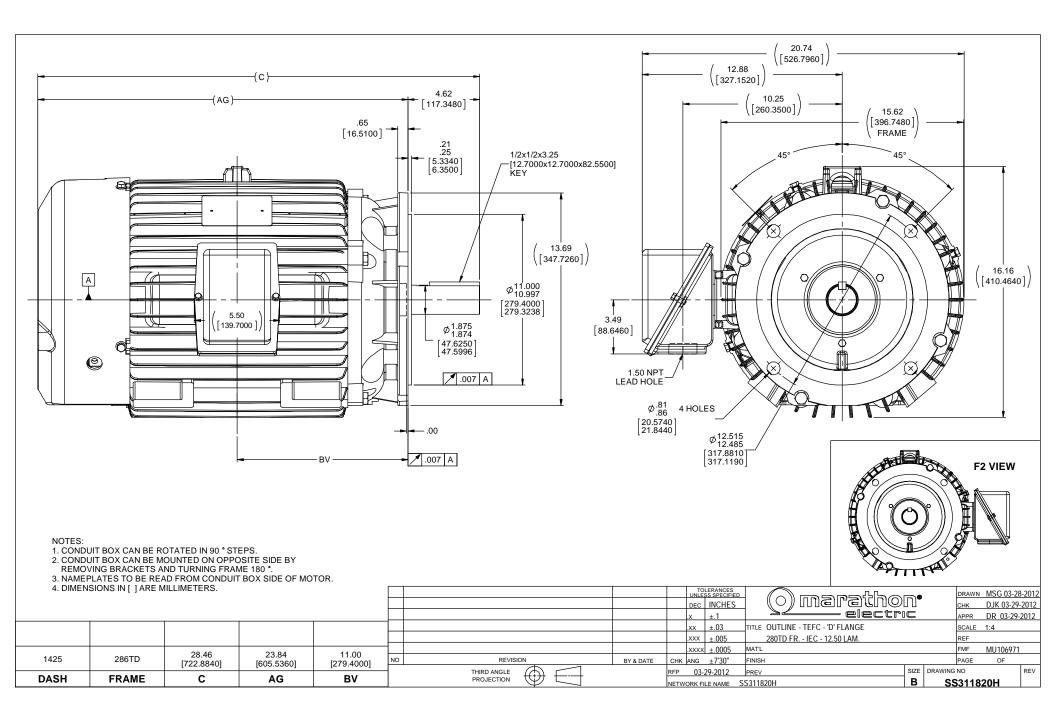

## **Technical Specifications**

| Electrical Type       | Squirrel Cage Inverter Rated | Starting Method       | Line Or Inverter |  |
|-----------------------|------------------------------|-----------------------|------------------|--|
| Poles                 | 4                            | Rotation              | Reversible       |  |
| Resistance Main       | .205 Ohms                    | Mounting              | Round            |  |
| Motor Orientation     | Horizontal                   | Drive End Bearing     | Ball             |  |
| Opp Drive End Bearing | Ball                         | Frame Material        | Cast Iron        |  |
| Shaft Type            | т                            | Assembly/Box Mounting | F1/F2 CAPABLE    |  |
| Outline Drawing       | B-SS311820H-1425             | Connection Drawing    | A-EE7300         |  |