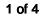

## **Technical Specifications**

| Electrical Type       | Squirrel Cage Induction Run | Starting Method       | Across The Line |  |
|-----------------------|-----------------------------|-----------------------|-----------------|--|
| Poles                 | 4                           | Rotation              | Reversible      |  |
| Resistance Main       | .205 Ohms                   | Mounting              | Round           |  |
| Motor Orientation     | Shaft Up                    | Drive End Bearing     | Ball            |  |
| Opp Drive End Bearing | Ball                        | Frame Material        | Cast Iron       |  |
| Shaft Type            | т                           | Assembly/Box Mounting | F1/F2 CAPABLE   |  |
| Outline Drawing       | B-SS311820H-1425            | Connection Drawing    | A-EE7300        |  |