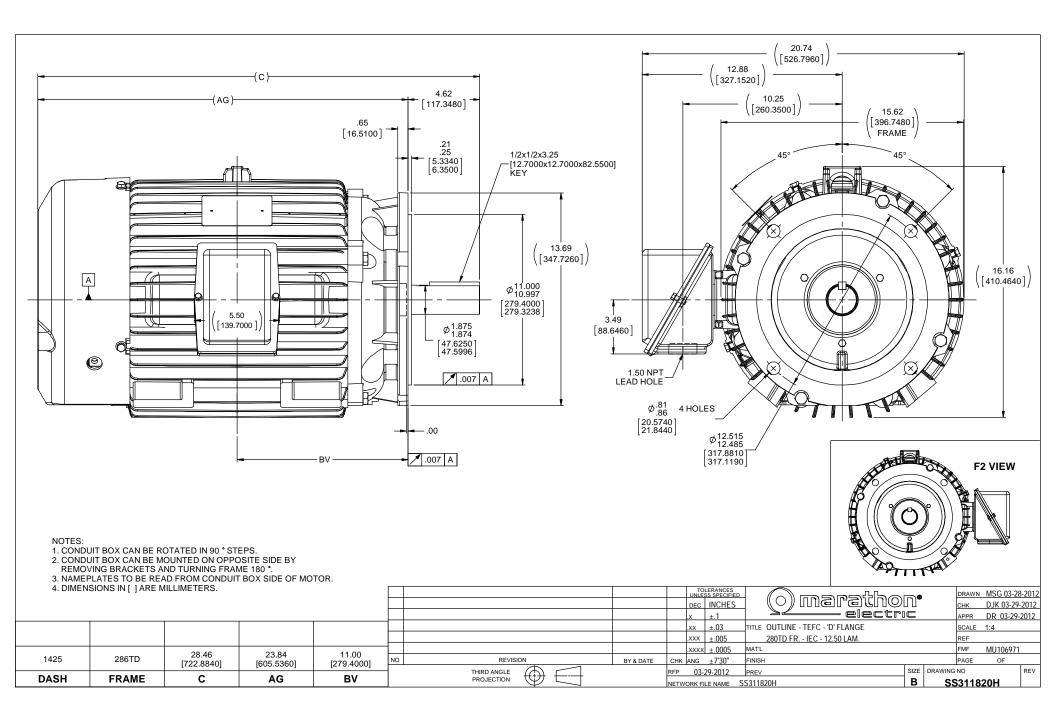

## **Technical Specifications**

| Electrical Type       | Squirrel Cage Induction Run | Starting Method       | Across The Line |  |
|-----------------------|-----------------------------|-----------------------|-----------------|--|
| Poles                 | 4                           | Rotation              | Reversible      |  |
| Resistance Main       | .205 Ohms                   | Mounting              | Round           |  |
| Motor Orientation     | Shaft Up                    | Drive End Bearing     | Ball            |  |
| Opp Drive End Bearing | Ball                        | Frame Material        | Cast Iron       |  |
| Shaft Type            | т                           | Assembly/Box Mounting | F1/F2 CAPABLE   |  |
| Outline Drawing       | B-SS311820H-1425            | Connection Drawing    | A-EE7300        |  |