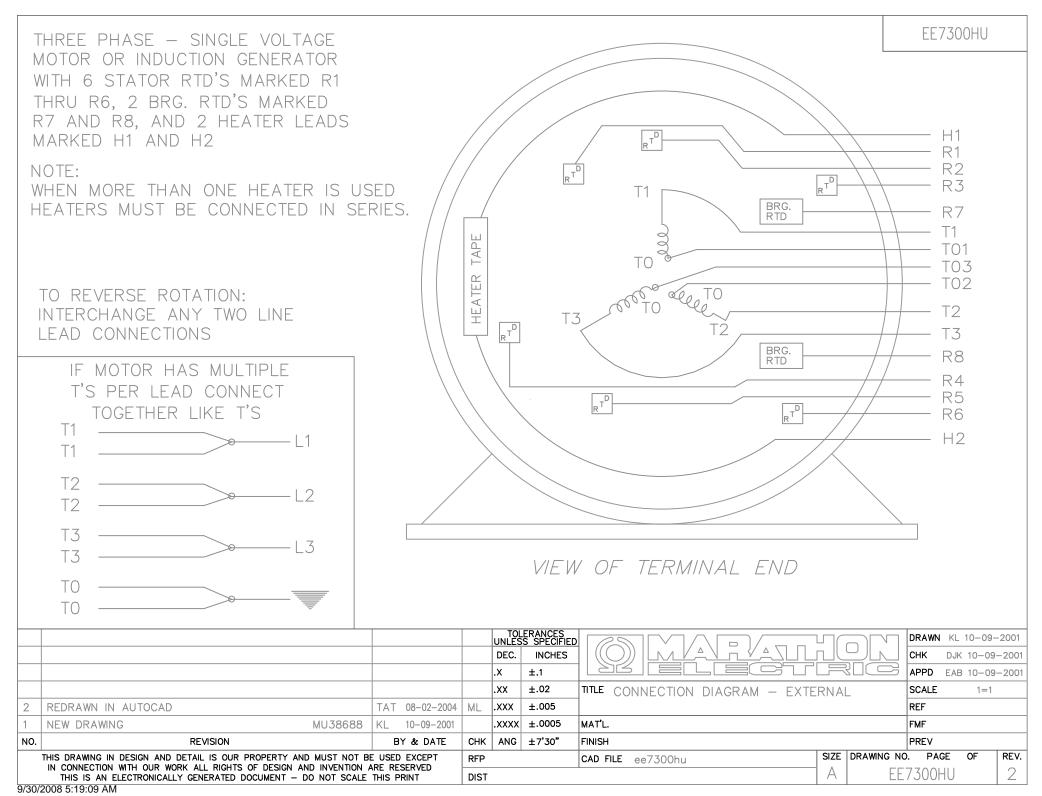

## **Technical Specifications**

| Electrical Type       | Squirrel Cage Induction Run | Starting Method       | Across The Line |
|-----------------------|-----------------------------|-----------------------|-----------------|
| Poles                 | 2                           | Rotation              | Reversible      |
| Resistance Main       | .3 Ohms                     | Mounting              | Round           |
| Motor Orientation     | Horizontal                  | Drive End Bearing     | Ball            |
| Opp Drive End Bearing | Ball                        | Frame Material        | Cast Iron       |
| Shaft Type            | т                           | Assembly/Box Mounting | F1/F2 CAPABLE   |
| Outline Drawing       | B-SS311820-1425             | Connection Drawing    | A-EE7300        |