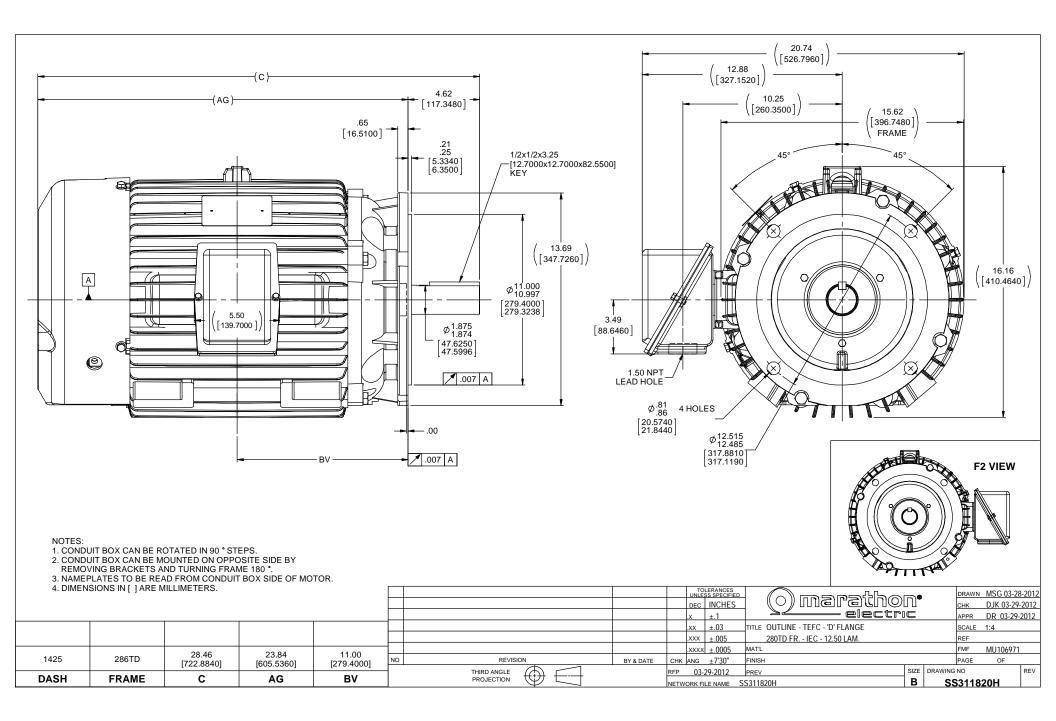

## **Technical Specifications**

| Electrical Type       | Squirrel Cage Induction Run | Starting Method       | Across The Line |
|-----------------------|-----------------------------|-----------------------|-----------------|
| Poles                 | 2                           | Rotation              | Reversible      |
| Resistance Main       | .3 Ohms                     | Mounting              | Round           |
| Motor Orientation     | Horizontal                  | Drive End Bearing     | Ball            |
| Opp Drive End Bearing | Ball                        | Frame Material        | Cast Iron       |
| Shaft Type            | т                           | Assembly/Box Mounting | F1/F2 CAPABLE   |
| Outline Drawing       | B-SS311820-1425             | Connection Drawing    | A-EE7300        |