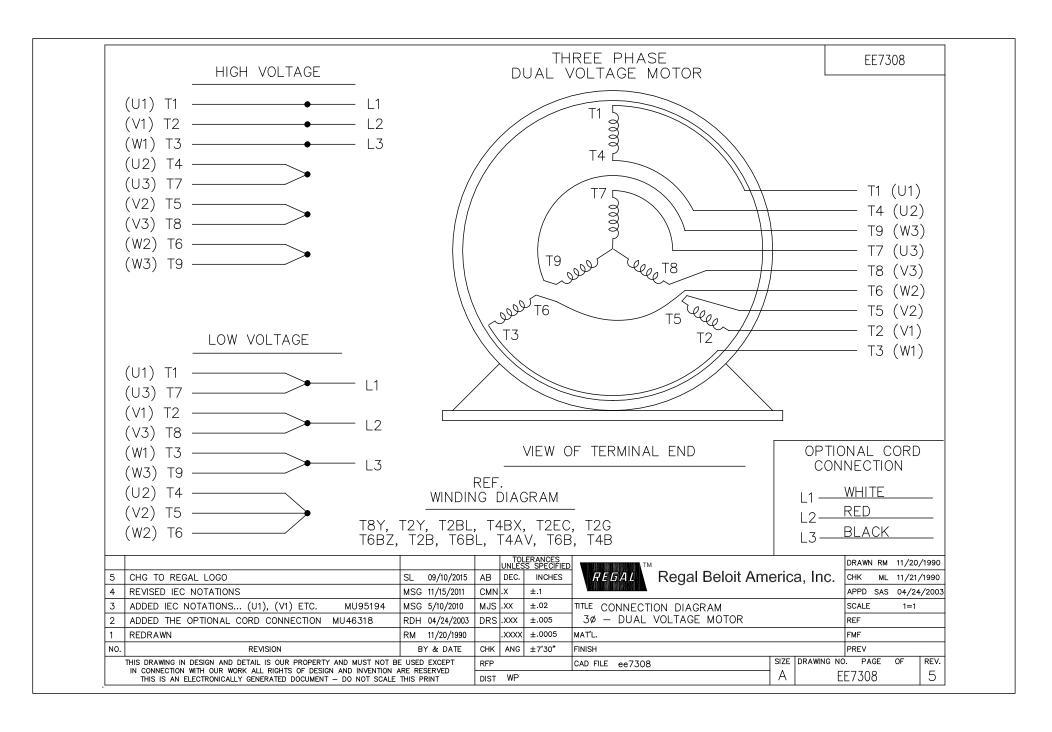

## **Technical Specifications**

| Electrical Type       | Squirrel Cage Induction Run | Starting Method       | Across The Line |
|-----------------------|-----------------------------|-----------------------|-----------------|
| Poles                 | 8                           | Rotation              | Reversible      |
| Resistance Main       | .515 Ohms                   | Mounting              | Rigid Base      |
| Motor Orientation     | Horizontal                  | Drive End Bearing     | Ball            |
| Opp Drive End Bearing | Ball                        | Frame Material        | Cast Iron       |
| Shaft Type            | т                           | Overall Length        | 28.16 in        |
| Frame Length          | 14.25 in                    | Shaft Diameter        | 1.875 in        |
| Shaft Extension       | 4.82 in                     | Assembly/Box Mounting | F1/F2 Capable   |
| Outline Drawing       | B-SS311111-1425             | Connection Drawing    | A-EE7308        |