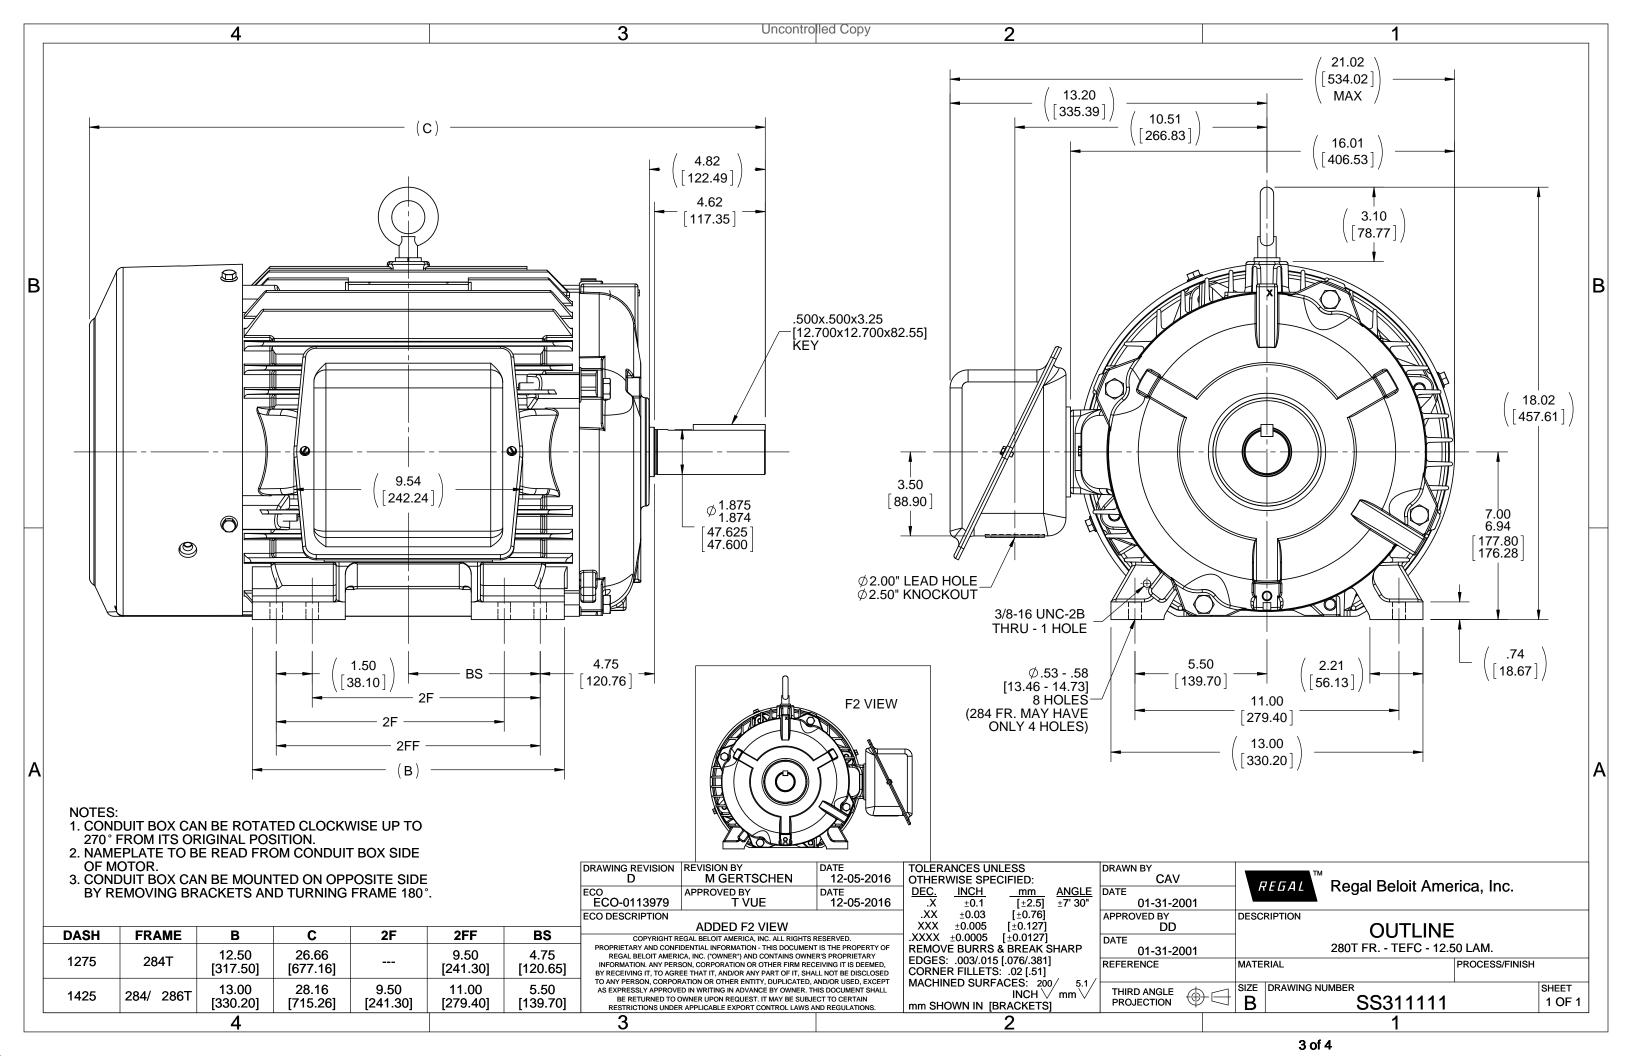

## **Technical Specifications**

| Electrical Type       | Squirrel Cage Induction Run | Starting Method       | Across The Line |
|-----------------------|-----------------------------|-----------------------|-----------------|
| Poles                 | 8                           | Rotation              | Reversible      |
| Resistance Main       | .515 Ohms                   | Mounting              | Rigid Base      |
| Motor Orientation     | Horizontal                  | Drive End Bearing     | Ball            |
| Opp Drive End Bearing | Ball                        | Frame Material        | Cast Iron       |
| Shaft Type            | т                           | Overall Length        | 28.16 in        |
| Frame Length          | 14.25 in                    | Shaft Diameter        | 1.875 in        |
| Shaft Extension       | 4.82 in                     | Assembly/Box Mounting | F1/F2 Capable   |
| Outline Drawing       | B-SS311111-1425             | Connection Drawing    | A-EE7308        |