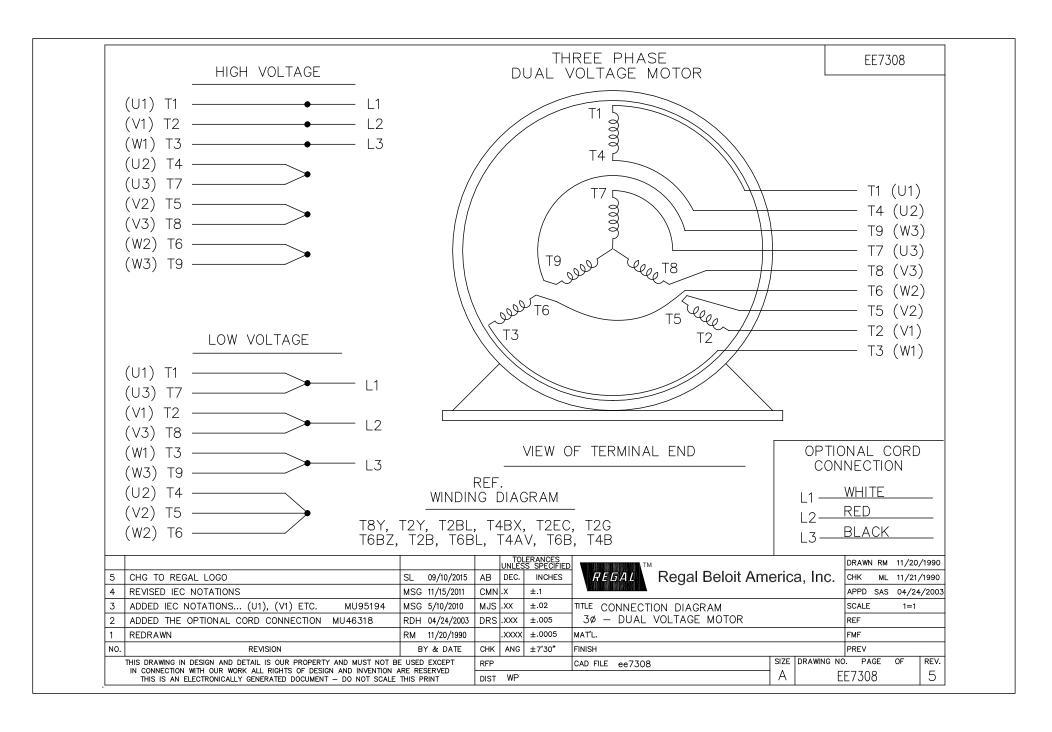

## **Technical Specifications**

| Electrical Type       | Squirrel Cage Induction Run | Starting Method       | Across The Line |
|-----------------------|-----------------------------|-----------------------|-----------------|
| Poles                 | 8                           | Rotation              | Reversible      |
| Resistance Main       | .685 Ohms                   | Mounting              | Rigid Base      |
| Motor Orientation     | Horizontal                  | Drive End Bearing     | Ball            |
| Opp Drive End Bearing | Ball                        | Frame Material        | Cast Iron       |
| Shaft Type            | т                           | Overall Length        | 26.81 in        |
| Frame Length          | 15.12 in                    | Shaft Diameter        | 1.875 in        |
| Shaft Extension       | 4.62 in                     | Assembly/Box Mounting | F1/F2 Capable   |
| Outline Drawing       | B-SS207890-1512             | Connection Drawing    | A-EE7308        |