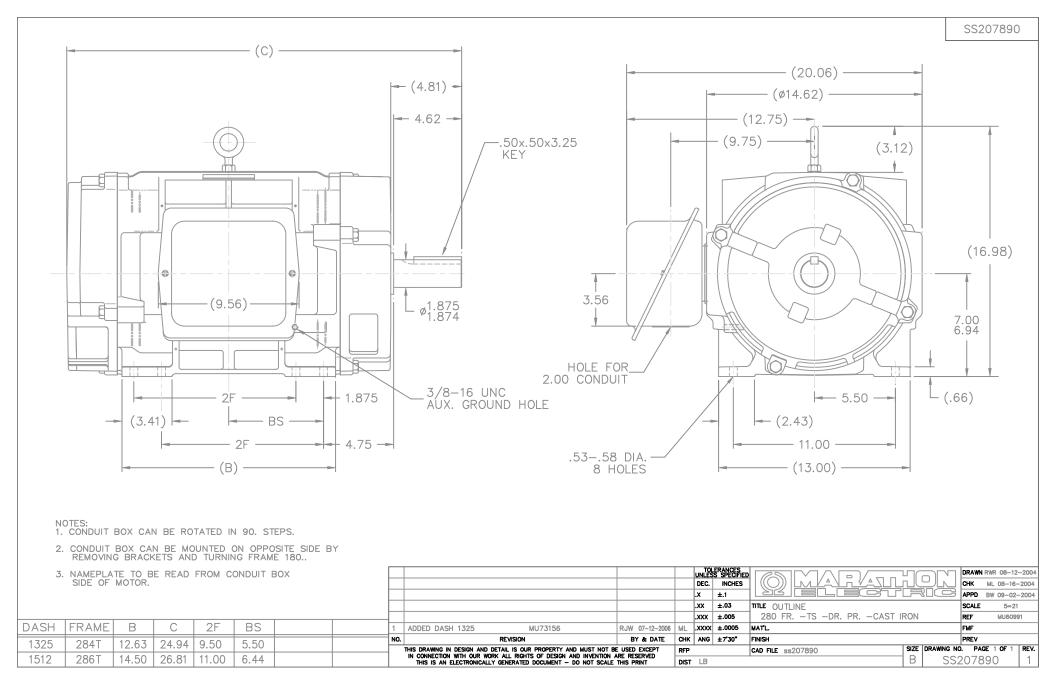

## **Technical Specifications**

| Electrical Type       | Squirrel Cage Induction Run | Starting Method       | Across The Line |
|-----------------------|-----------------------------|-----------------------|-----------------|
| Poles                 | 8                           | Rotation              | Reversible      |
| Resistance Main       | .685 Ohms                   | Mounting              | Rigid Base      |
| Motor Orientation     | Horizontal                  | Drive End Bearing     | Ball            |
| Opp Drive End Bearing | Ball                        | Frame Material        | Cast Iron       |
| Shaft Type            | т                           | Overall Length        | 26.81 in        |
| Frame Length          | 15.12 in                    | Shaft Diameter        | 1.875 in        |
| Shaft Extension       | 4.62 in                     | Assembly/Box Mounting | F1/F2 Capable   |
| Outline Drawing       | B-SS207890-1512             | Connection Drawing    | A-EE7308        |