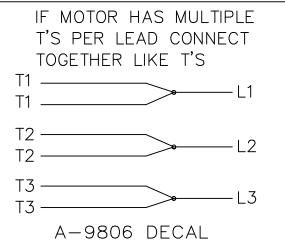

TO REVERSE ROTATION INTERCHANGE ANY TWO LINE LEAD CONNECTIONS

VIEW OF TERMINAL END

|                                                                                                                                                                                                                                  |          |           |           | TOL<br>UNLES | ERA<br>S SF   | NCES<br>PECIFIED |                                | DRAWN    | I DRS 03-15 | 5-2006 |  |
|----------------------------------------------------------------------------------------------------------------------------------------------------------------------------------------------------------------------------------|----------|-----------|-----------|--------------|---------------|------------------|--------------------------------|----------|-------------|--------|--|
|                                                                                                                                                                                                                                  |          |           |           | DEC.         | IN            | ICHES            |                                | СНК      | ML 03-16    | -2006  |  |
|                                                                                                                                                                                                                                  |          |           |           | .x           | ±             | -                |                                | B APPD   | GK 03-16    | -2006  |  |
|                                                                                                                                                                                                                                  |          |           |           | .xx          | ±             | -                | TITLE CONNECTION DIAGRAM       | SCALE    | 1=1         |        |  |
|                                                                                                                                                                                                                                  |          |           |           | .xxx         | ±             | -                | 3ø MOTOR                       | REF      |             |        |  |
|                                                                                                                                                                                                                                  |          |           | .xxxx ± - |              |               | -                | MAT'L.                         | FMF      | CN 4006     | 88     |  |
| NO.                                                                                                                                                                                                                              | REVISION | BY & DATE | снк       | ANG          | NG ± - FINISH |                  |                                |          |             | PREV   |  |
| THIS DRAWING IN DESIGN AND DETAIL IS OUR PROPERTY AND MUST NOT BE USED EXCEPT IN CONNECTION WITH OUR WORK ALL RIGHTS OF DESIGN AND INVENTION ARE RESERVED THIS IS AN ELECTRONICALLY GENERATED DOCUMENT — DO NOT SCALE THIS PRINT |          |           |           | 03-          | -16-          | 2006             | CAD FILE EE7300LA SIZE DRAWING |          |             | REV.   |  |
|                                                                                                                                                                                                                                  |          |           |           | DIST WA-LB   |               |                  |                                | EE7300LA |             |        |  |