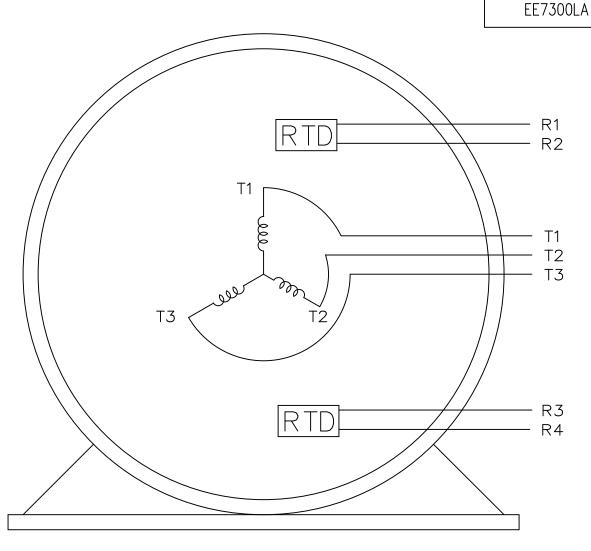

Nameplate Specifications

**Technical Specifications** 

Connection Drawing EE7300LA Outline Drawing NONE

This is an uncontrolled document once printed or downloaded and is subject to change without notice. Date Created:10/17/2022

TO REVERSE ROTATION INTERCHANGE ANY TWO LINE LEAD CONNECTIONS

VIEW OF TERMINAL END

|                                                                                                                                                                                                                                  |          |           |           | TOL<br>UNLES | ERA<br>S SF   | NCES<br>PECIFIED |                                | DRAWN    | I DRS 03-15 | 5-2006 |  |
|----------------------------------------------------------------------------------------------------------------------------------------------------------------------------------------------------------------------------------|----------|-----------|-----------|--------------|---------------|------------------|--------------------------------|----------|-------------|--------|--|
|                                                                                                                                                                                                                                  |          |           |           | DEC.         | IN            | ICHES            |                                | СНК      | ML 03-16    | -2006  |  |
|                                                                                                                                                                                                                                  |          |           |           | .x           | ±             | -                |                                | B APPD   | GK 03-16    | -2006  |  |
|                                                                                                                                                                                                                                  |          |           |           | .xx          | ±             | -                | TITLE CONNECTION DIAGRAM       | SCALE    | 1=1         |        |  |
|                                                                                                                                                                                                                                  |          |           |           | .xxx         | ±             | -                | 3ø MOTOR                       | REF      |             |        |  |
|                                                                                                                                                                                                                                  |          |           | .xxxx ± - |              |               | -                | MAT'L.                         | FMF      | CN 4006     | 88     |  |
| NO.                                                                                                                                                                                                                              | REVISION | BY & DATE | снк       | ANG          | NG ± - FINISH |                  |                                |          |             | PREV   |  |
| THIS DRAWING IN DESIGN AND DETAIL IS OUR PROPERTY AND MUST NOT BE USED EXCEPT IN CONNECTION WITH OUR WORK ALL RIGHTS OF DESIGN AND INVENTION ARE RESERVED THIS IS AN ELECTRONICALLY GENERATED DOCUMENT — DO NOT SCALE THIS PRINT |          |           |           | 03-          | -16-          | 2006             | CAD FILE EE7300LA SIZE DRAWING |          |             | REV.   |  |
|                                                                                                                                                                                                                                  |          |           |           | DIST WA-LB   |               |                  |                                | EE7300LA |             |        |  |