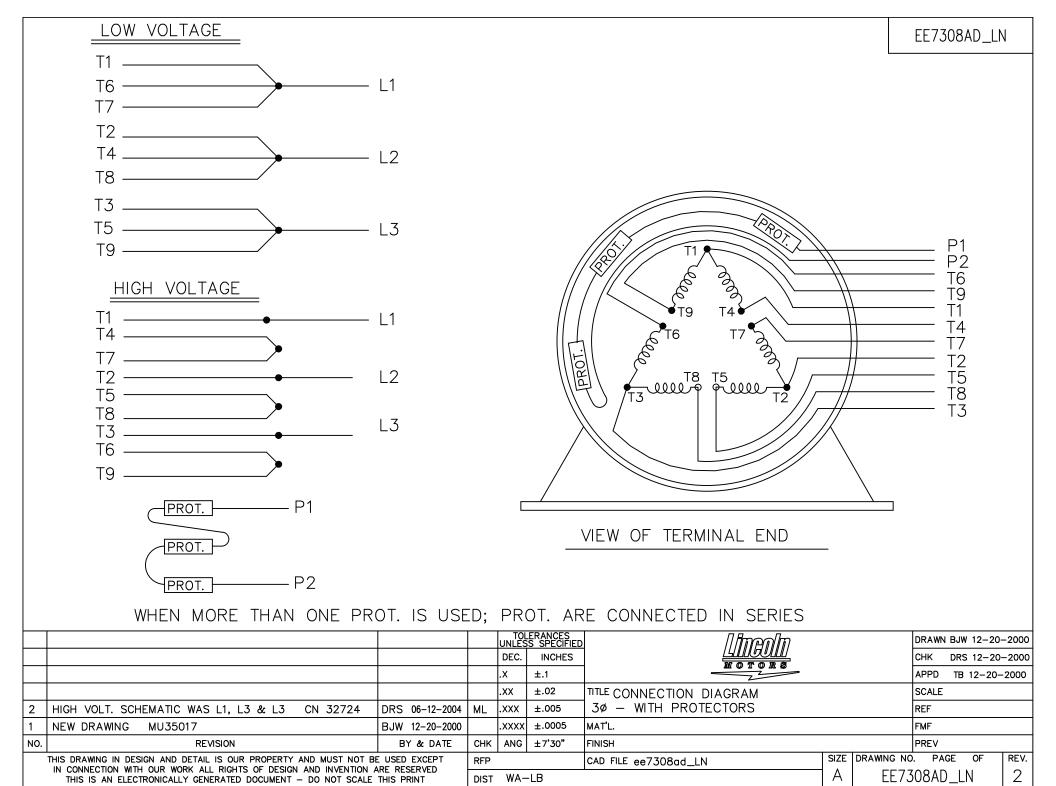

## **Technical Specifications**

| Electrical Type       | Squirrel Cage Inverter Duty | Starting Method       | Inverter Only |
|-----------------------|-----------------------------|-----------------------|---------------|
| Poles                 | 4                           | Rotation              | Reversible    |
| Resistance Main       | .17 Ohms                    | Mounting              | Rigid Base    |
| Motor Orientation     | Horizontal                  | Drive End Bearing     | Ball          |
| Opp Drive End Bearing | Ball                        | Frame Material        | Cast Iron     |
| Shaft Type            | Т                           | Assembly/Box Mounting | F3            |
| Outline Drawing       | B-SS311826-1425             | Connection Drawing    | A-EE7308AD    |