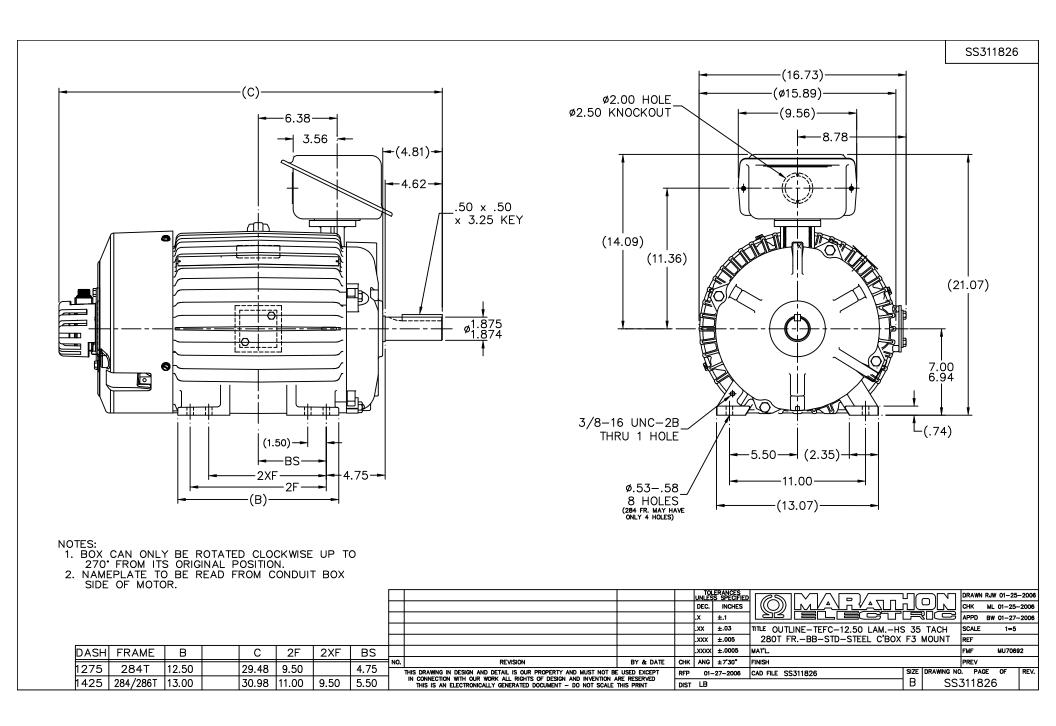

## **Technical Specifications**

| Electrical Type       | Squirrel Cage Inverter Duty | Starting Method       | Inverter Only |
|-----------------------|-----------------------------|-----------------------|---------------|
| Poles                 | 4                           | Rotation              | Reversible    |
| Resistance Main       | .17 Ohms                    | Mounting              | Rigid Base    |
| Motor Orientation     | Horizontal                  | Drive End Bearing     | Ball          |
| Opp Drive End Bearing | Ball                        | Frame Material        | Cast Iron     |
| Shaft Type            | Т                           | Assembly/Box Mounting | F3            |
| Outline Drawing       | B-SS311826-1425             | Connection Drawing    | A-EE7308AD    |