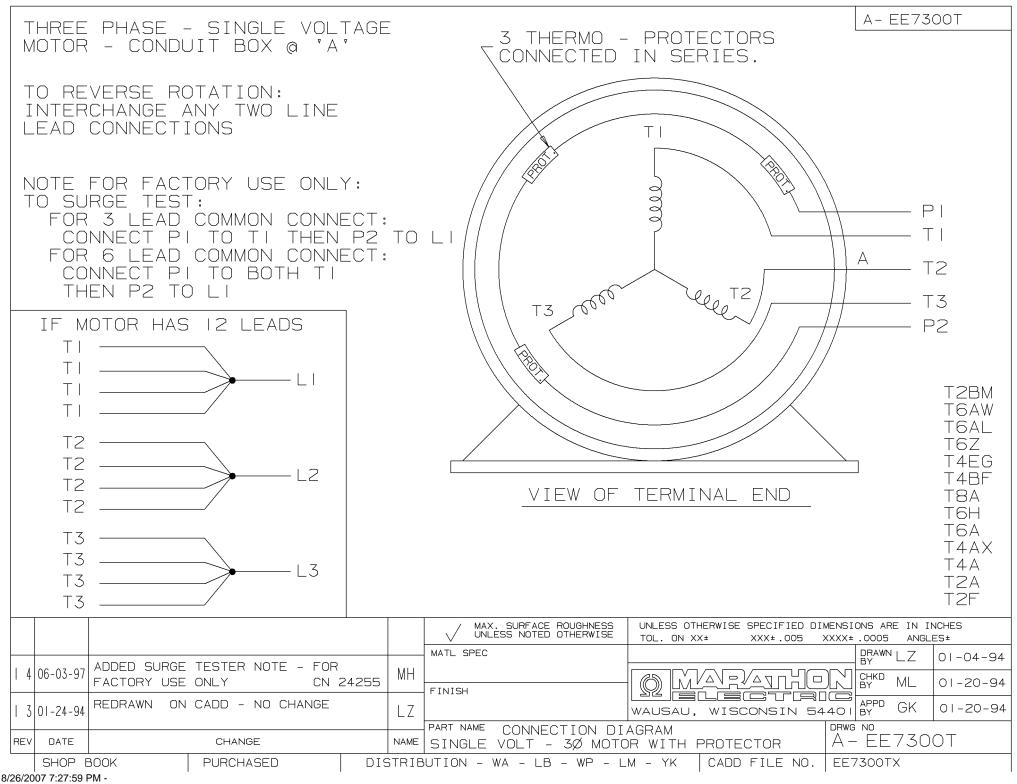

## **Technical Specifications**

| Electrical Type       | Squirrel Cage Inverter Duty | Starting Method       | Inverter Only |
|-----------------------|-----------------------------|-----------------------|---------------|
| Poles                 | 4                           | Rotation              | Reversible    |
| Resistance Main       | .17 Ohms                    | Mounting              | Rigid Base    |
| Motor Orientation     | Horizontal                  | Drive End Bearing     | Ball          |
| Opp Drive End Bearing | Ball                        | Frame Material        | Cast Iron     |
| Shaft Type            | Т                           | Assembly/Box Mounting | F3            |
| Outline Drawing       | B-SS311826-1425             | Connection Drawing    | A-EE7300T     |