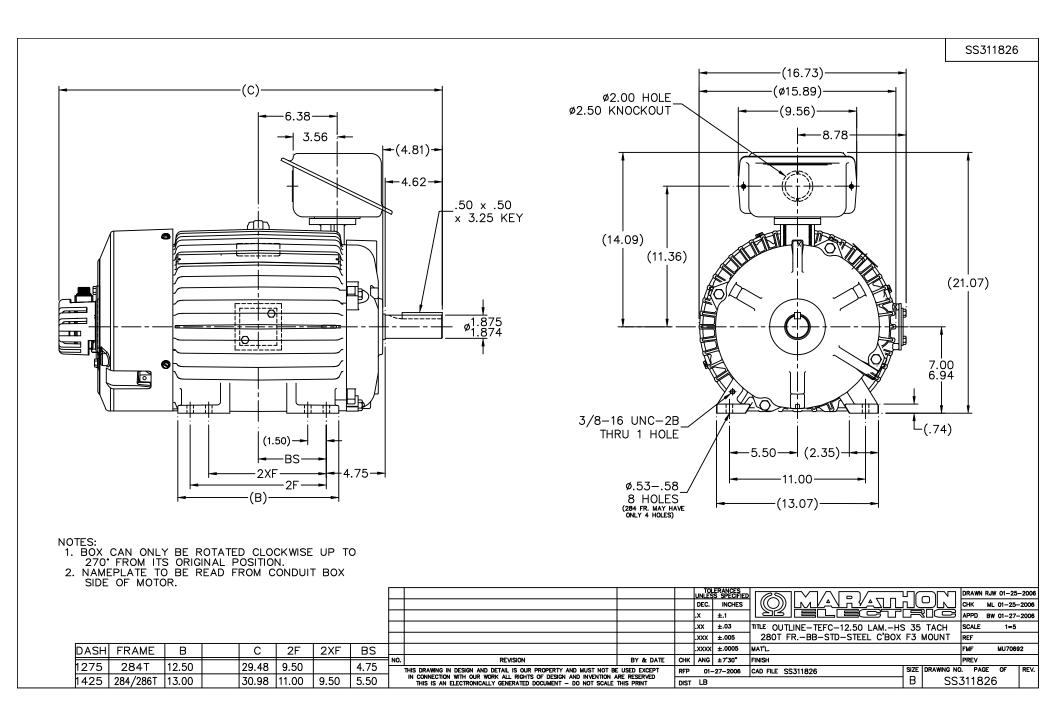

## **Technical Specifications**

| Electrical Type       | Squirrel Cage Inverter Duty | Starting Method       | Inverter Only |
|-----------------------|-----------------------------|-----------------------|---------------|
| Poles                 | 4                           | Rotation              | Reversible    |
| Resistance Main       | .17 Ohms                    | Mounting              | Rigid Base    |
| Motor Orientation     | Horizontal                  | Drive End Bearing     | Ball          |
| Opp Drive End Bearing | Ball                        | Frame Material        | Cast Iron     |
| Shaft Type            | Т                           | Assembly/Box Mounting | F3            |
| Outline Drawing       | B-SS311826-1425             | Connection Drawing    | A-EE7300T     |