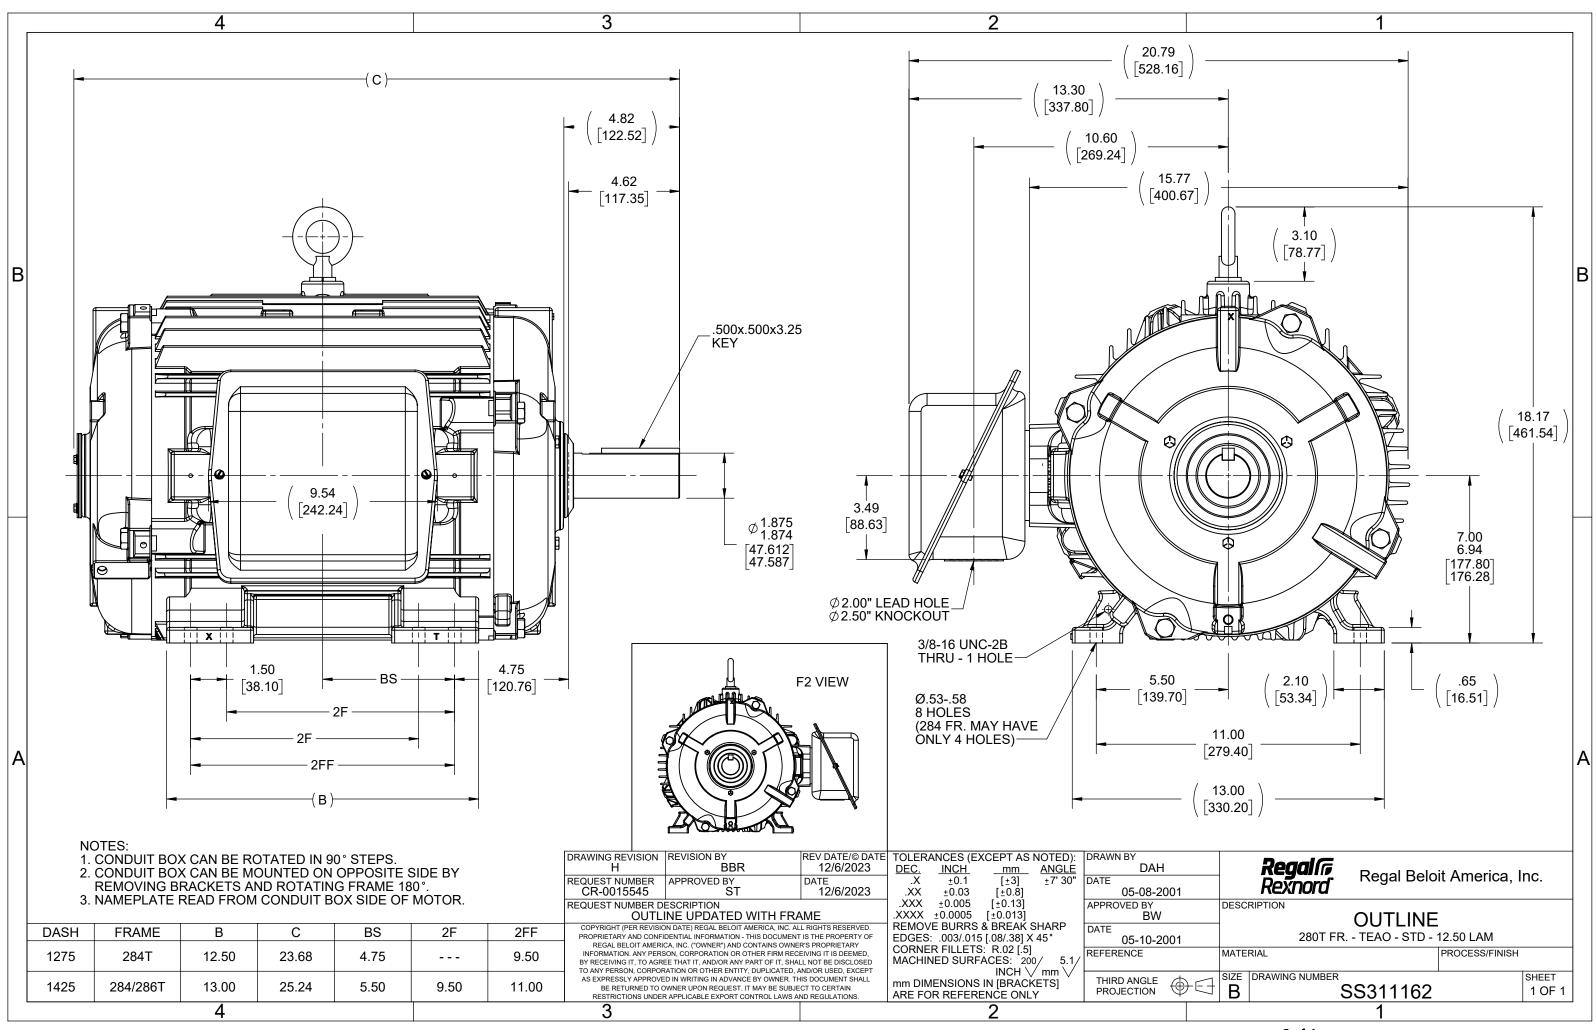

## **Technical Specifications**

| Electrical Type       | Squirrel Cage Induction Run | Starting Method       | Across The Line |
|-----------------------|-----------------------------|-----------------------|-----------------|
| Poles                 | 8                           | Rotation              | Reversible      |
| Resistance Main       | .715 O                      | Mounting              | Rigid Base      |
| Motor Orientation     | Horizontal                  | Drive End Bearing     | Ball            |
| Opp Drive End Bearing | Ball                        | Frame Material        | Cast Iron       |
| Shaft Type            | т                           | Assembly/Box Mounting | F1/F2 CAPABLE   |
| Connection Drawing    | A-EE7300                    | Outline Drawing       | B-SS311162-1275 |