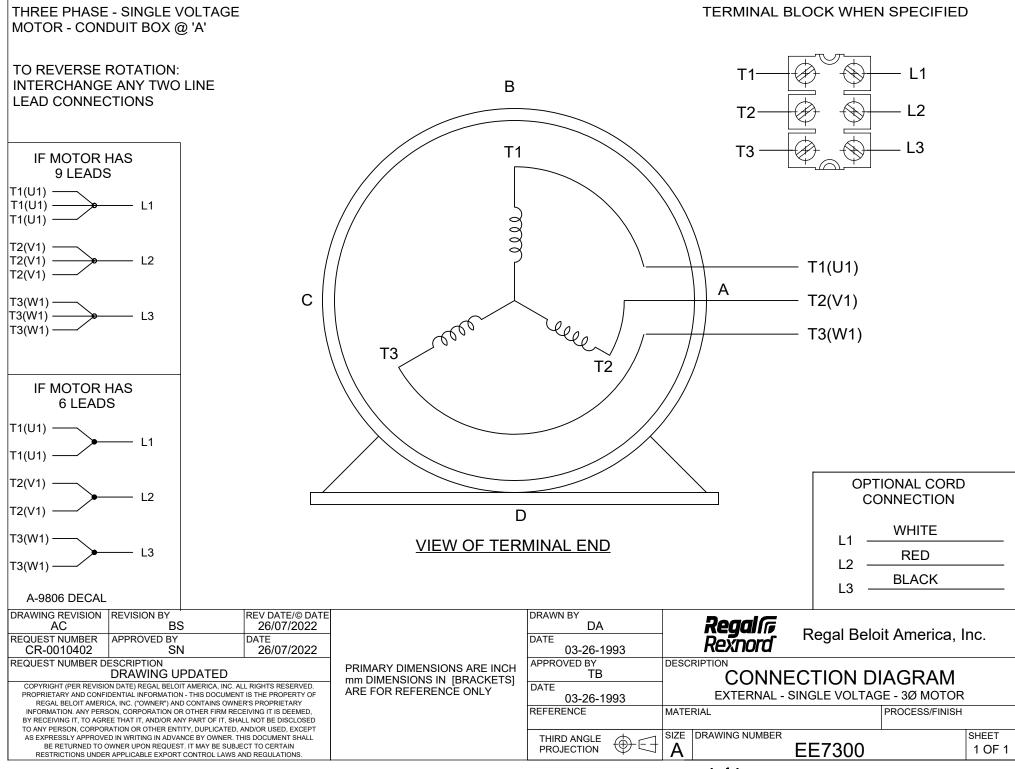

## **Technical Specifications**

| Electrical Type       | Squirrel Cage Induction Run | Starting Method       | Across The Line |
|-----------------------|-----------------------------|-----------------------|-----------------|
| Poles                 | 8                           | Rotation              | Reversible      |
| Resistance Main       | .715 O                      | Mounting              | Rigid Base      |
| Motor Orientation     | Horizontal                  | Drive End Bearing     | Ball            |
| Opp Drive End Bearing | Ball                        | Frame Material        | Cast Iron       |
| Shaft Type            | т                           | Assembly/Box Mounting | F1/F2 CAPABLE   |
| Connection Drawing    | A-EE7300                    | Outline Drawing       | B-SS311162-1275 |