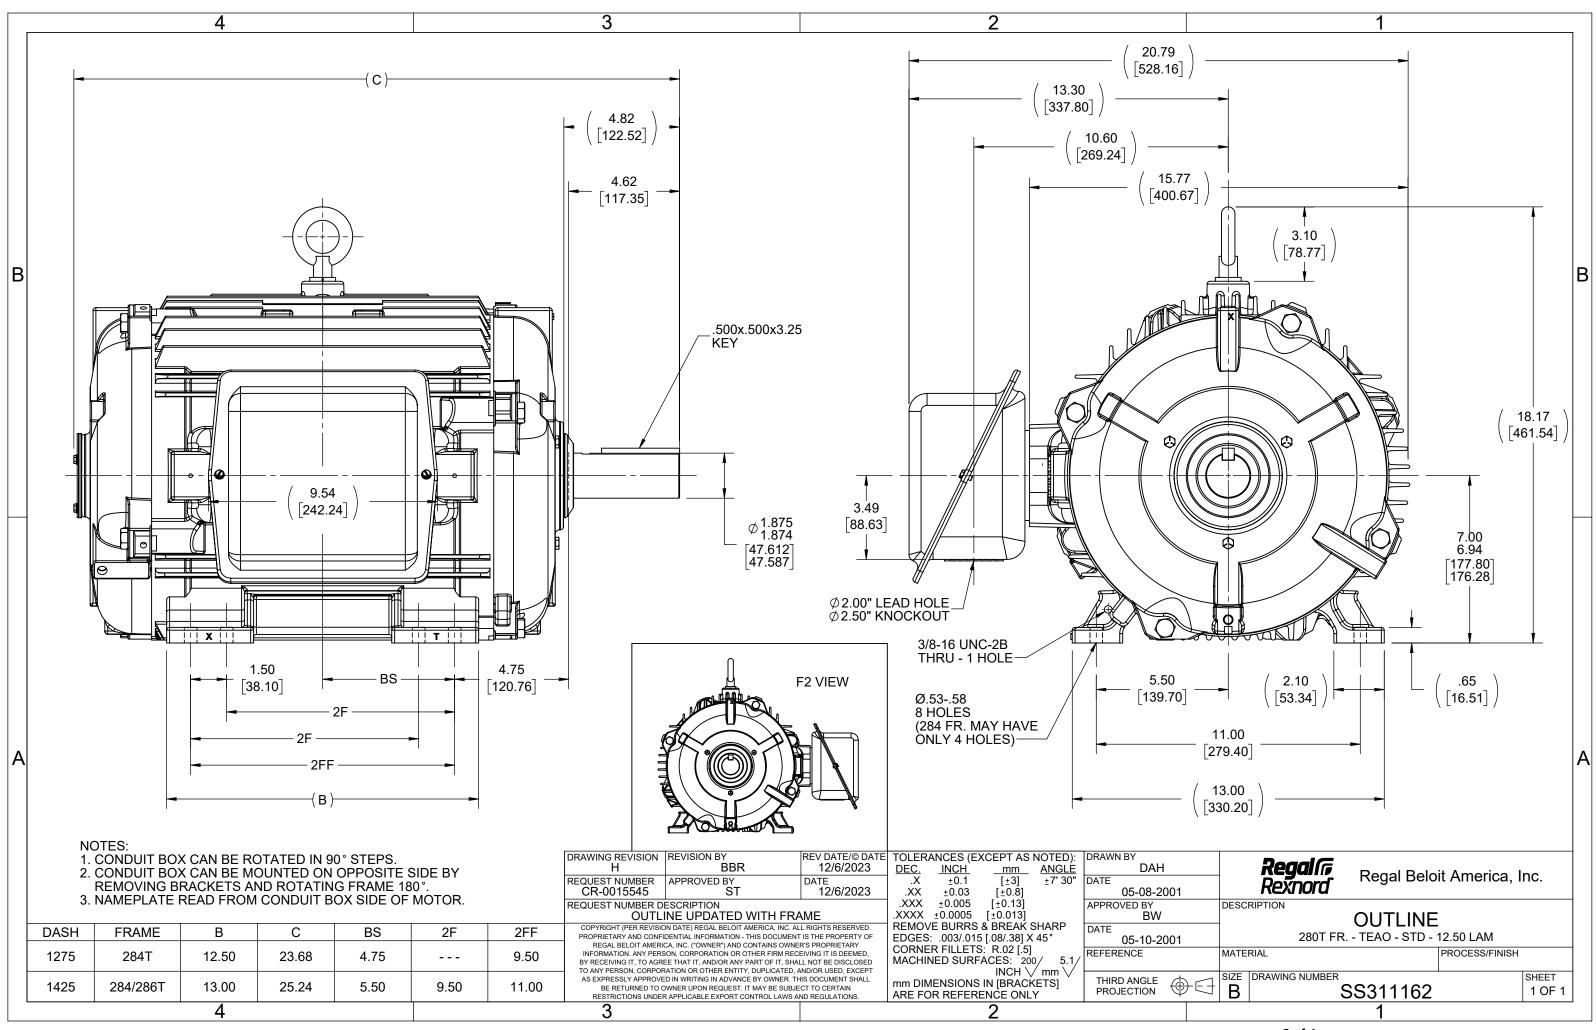

## **Technical Specifications**

| Electrical Type       | Squirrel Cage Induction Run | Starting Method       | Wye Start Delta Run |
|-----------------------|-----------------------------|-----------------------|---------------------|
| Poles                 | 6                           | Rotation              | Reversible          |
| Resistance Main       | .508 O                      | Mounting              | Rigid Base          |
| Motor Orientation     | Horizontal                  | Drive End Bearing     | Ball                |
| Opp Drive End Bearing | Ball                        | Frame Material        | Cast Iron           |
| Shaft Type            | т                           | Assembly/Box Mounting | F1/F2 CAPABLE       |
| Outline Drawing       | B-SS311162-1275             | Connection Drawing    | A-EE7340            |