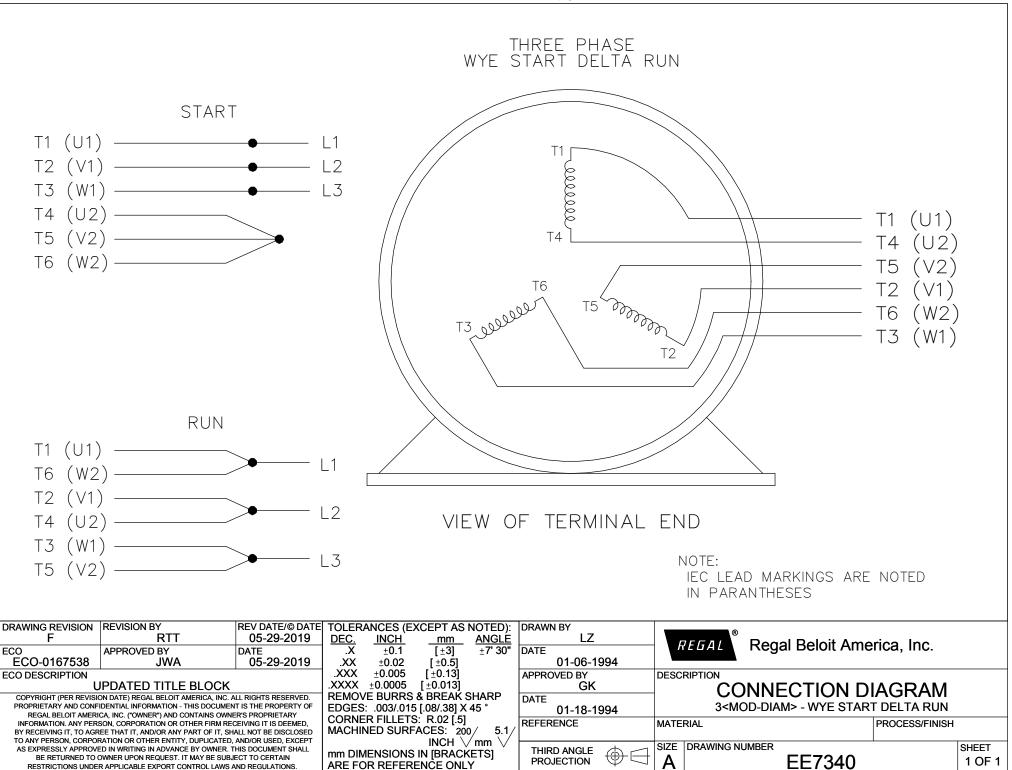

## **Technical Specifications**

| Electrical Type       | Squirrel Cage Induction Run | Starting Method       | Wye Start Delta Run |
|-----------------------|-----------------------------|-----------------------|---------------------|
| Poles                 | 6                           | Rotation              | Reversible          |
| Resistance Main       | .508 O                      | Mounting              | Rigid Base          |
| Motor Orientation     | Horizontal                  | Drive End Bearing     | Ball                |
| Opp Drive End Bearing | Ball                        | Frame Material        | Cast Iron           |
| Shaft Type            | т                           | Assembly/Box Mounting | F1/F2 CAPABLE       |
| Outline Drawing       | B-SS311162-1275             | Connection Drawing    | A-EE7340            |