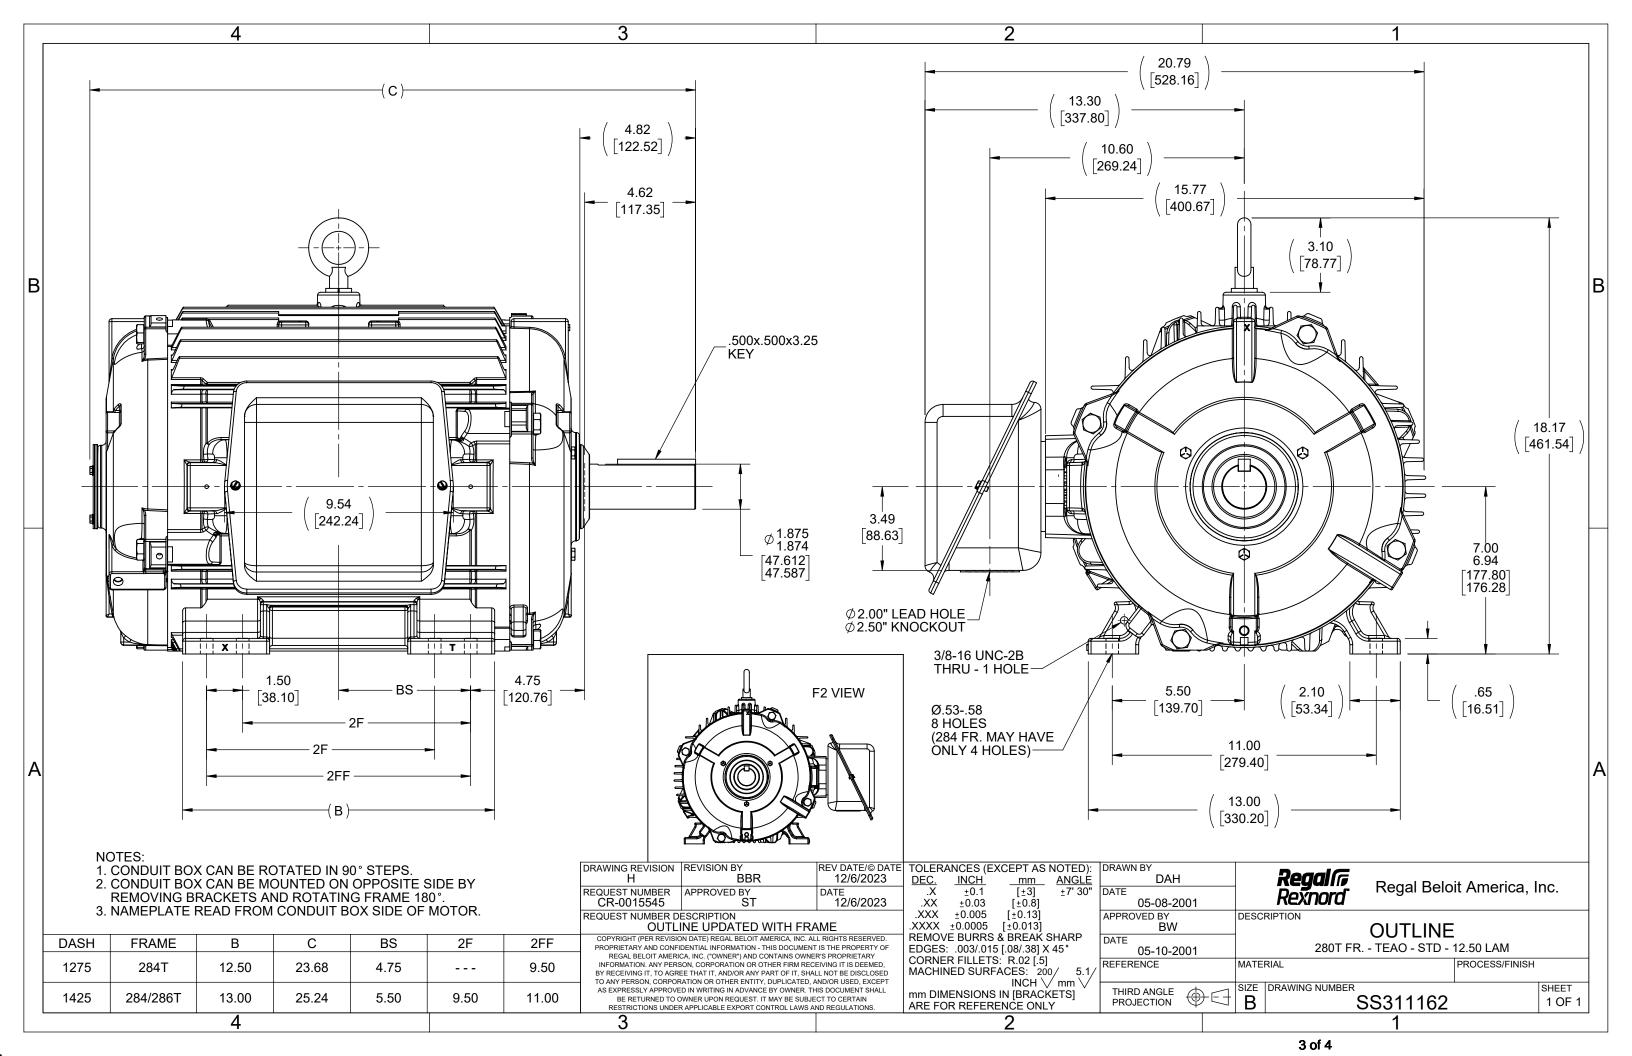

## **Technical Specifications**

| Electrical Type       | Squirrel Cage Induction Run | Starting Method       | Across The Line |
|-----------------------|-----------------------------|-----------------------|-----------------|
| Poles                 | 6                           | Rotation              | Reversible      |
| Resistance Main       | .508 O                      | Mounting              | Rigid Base      |
| Motor Orientation     | Horizontal                  | Drive End Bearing     | Ball            |
| Opp Drive End Bearing | Ball                        | Frame Material        | Cast Iron       |
| Shaft Type            | Т                           | Assembly/Box Mounting | F1/F2 CAPABLE   |
| Connection Drawing    | A-EE7300                    | Outline Drawing       | B-SS311162-1275 |