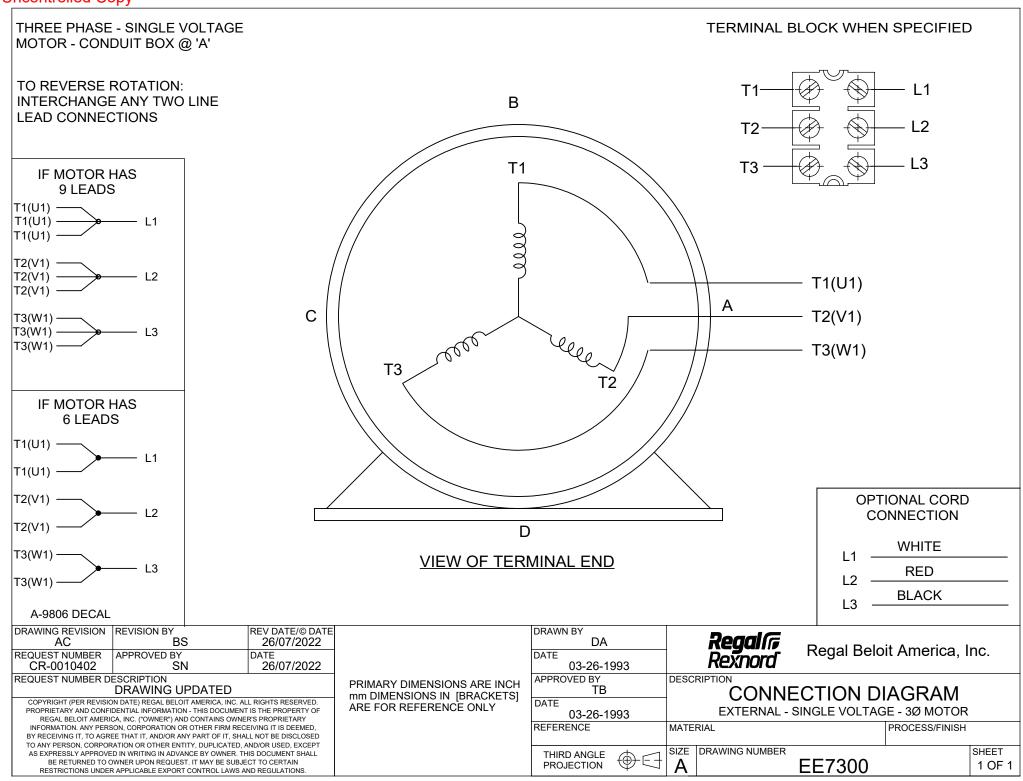

## **Technical Specifications**

| Electrical Type       | Squirrel Cage Induction Run | Starting Method       | Across The Line |
|-----------------------|-----------------------------|-----------------------|-----------------|
| Poles                 | 6                           | Rotation              | Reversible      |
| Resistance Main       | .508 O                      | Mounting              | Rigid Base      |
| Motor Orientation     | Horizontal                  | Drive End Bearing     | Ball            |
| Opp Drive End Bearing | Ball                        | Frame Material        | Cast Iron       |
| Shaft Type            | Т                           | Assembly/Box Mounting | F1/F2 CAPABLE   |
| Connection Drawing    | A-EE7300                    | Outline Drawing       | B-SS311162-1275 |