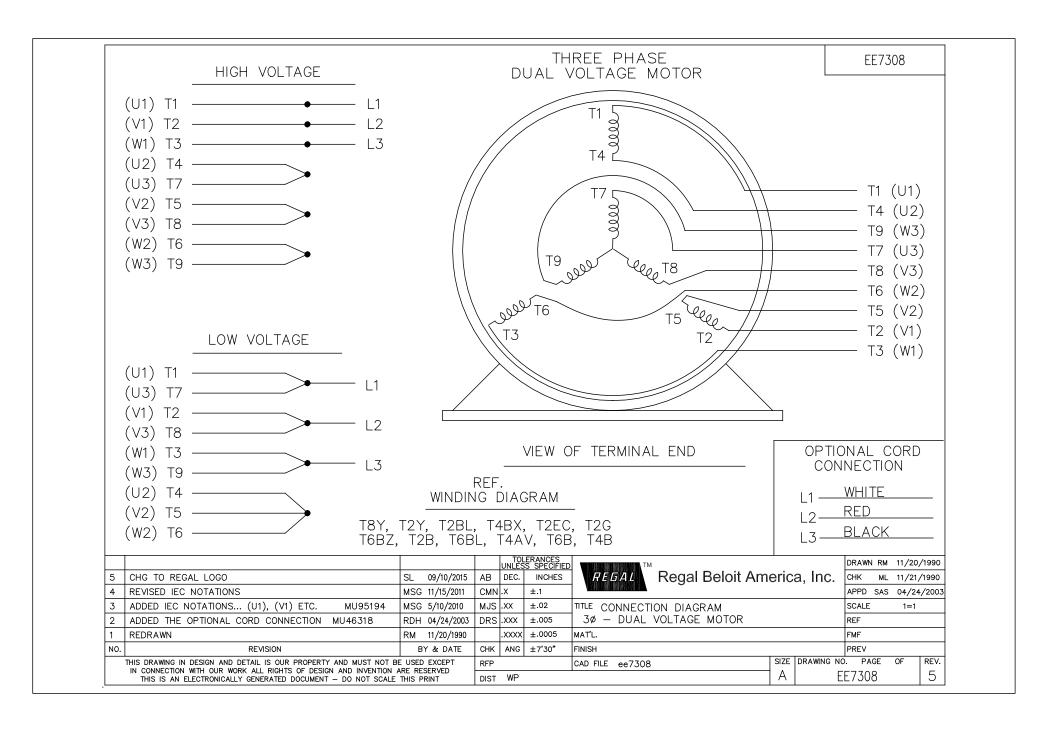

## **Technical Specifications**

| Electrical Type       | Squirrel Cage Induction Run | Starting Method       | Across The Line |
|-----------------------|-----------------------------|-----------------------|-----------------|
| Poles                 | 4                           | Rotation              | Reversible      |
| Resistance Main       | 0.38 Ohms                   | Mounting              | Rigid Base      |
| Motor Orientation     | Horizontal                  | Drive End Bearing     | Ball            |
| Opp Drive End Bearing | Ball                        | Frame Material        | Cast Iron       |
| Shaft Type            | Т                           | Overall Length        | 26.26 in        |
| Frame Length          | 12.75 in                    | Shaft Diameter        | 1.880 in        |
| Shaft Extension       | 4.62 in                     | Assembly/Box Mounting | F1/F2 Capable   |
| Outline Drawing       | B-SS311038-1275             | Connection Drawing    | A-EE7308        |