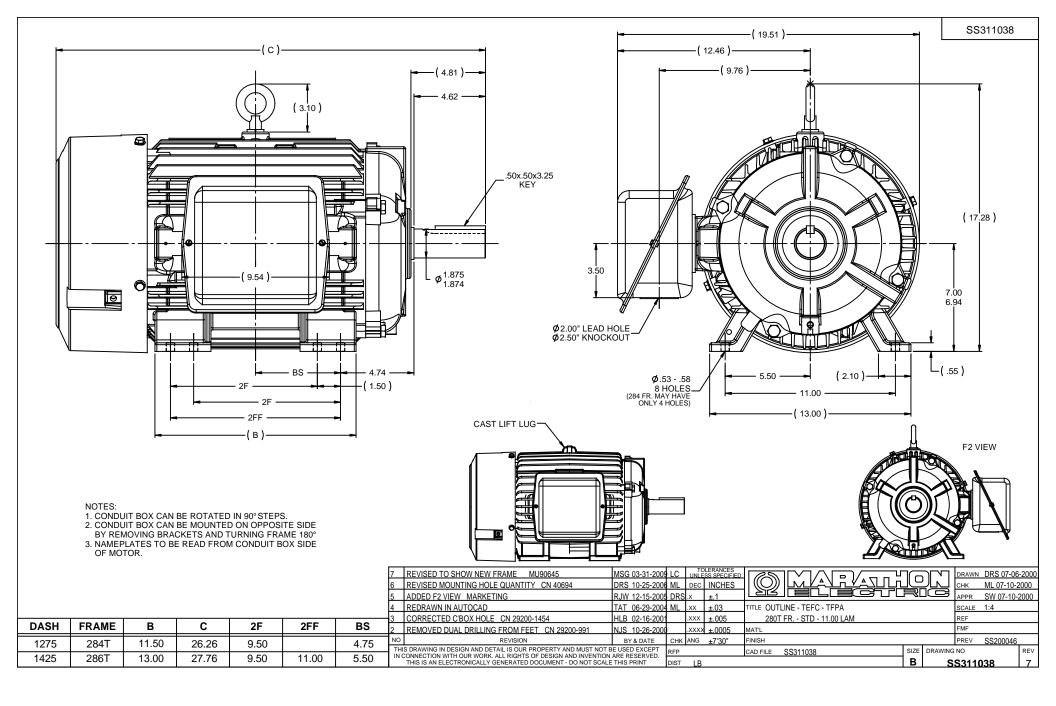

## **Technical Specifications**

| Electrical Type       | Squirrel Cage Induction Run | Starting Method       | Across The Line |
|-----------------------|-----------------------------|-----------------------|-----------------|
| Poles                 | 4                           | Rotation              | Reversible      |
| Resistance Main       | 0.38 Ohms                   | Mounting              | Rigid Base      |
| Motor Orientation     | Horizontal                  | Drive End Bearing     | Ball            |
| Opp Drive End Bearing | Ball                        | Frame Material        | Cast Iron       |
| Shaft Type            | Т                           | Overall Length        | 26.26 in        |
| Frame Length          | 12.75 in                    | Shaft Diameter        | 1.880 in        |
| Shaft Extension       | 4.62 in                     | Assembly/Box Mounting | F1/F2 Capable   |
| Outline Drawing       | B-SS311038-1275             | Connection Drawing    | A-EE7308        |