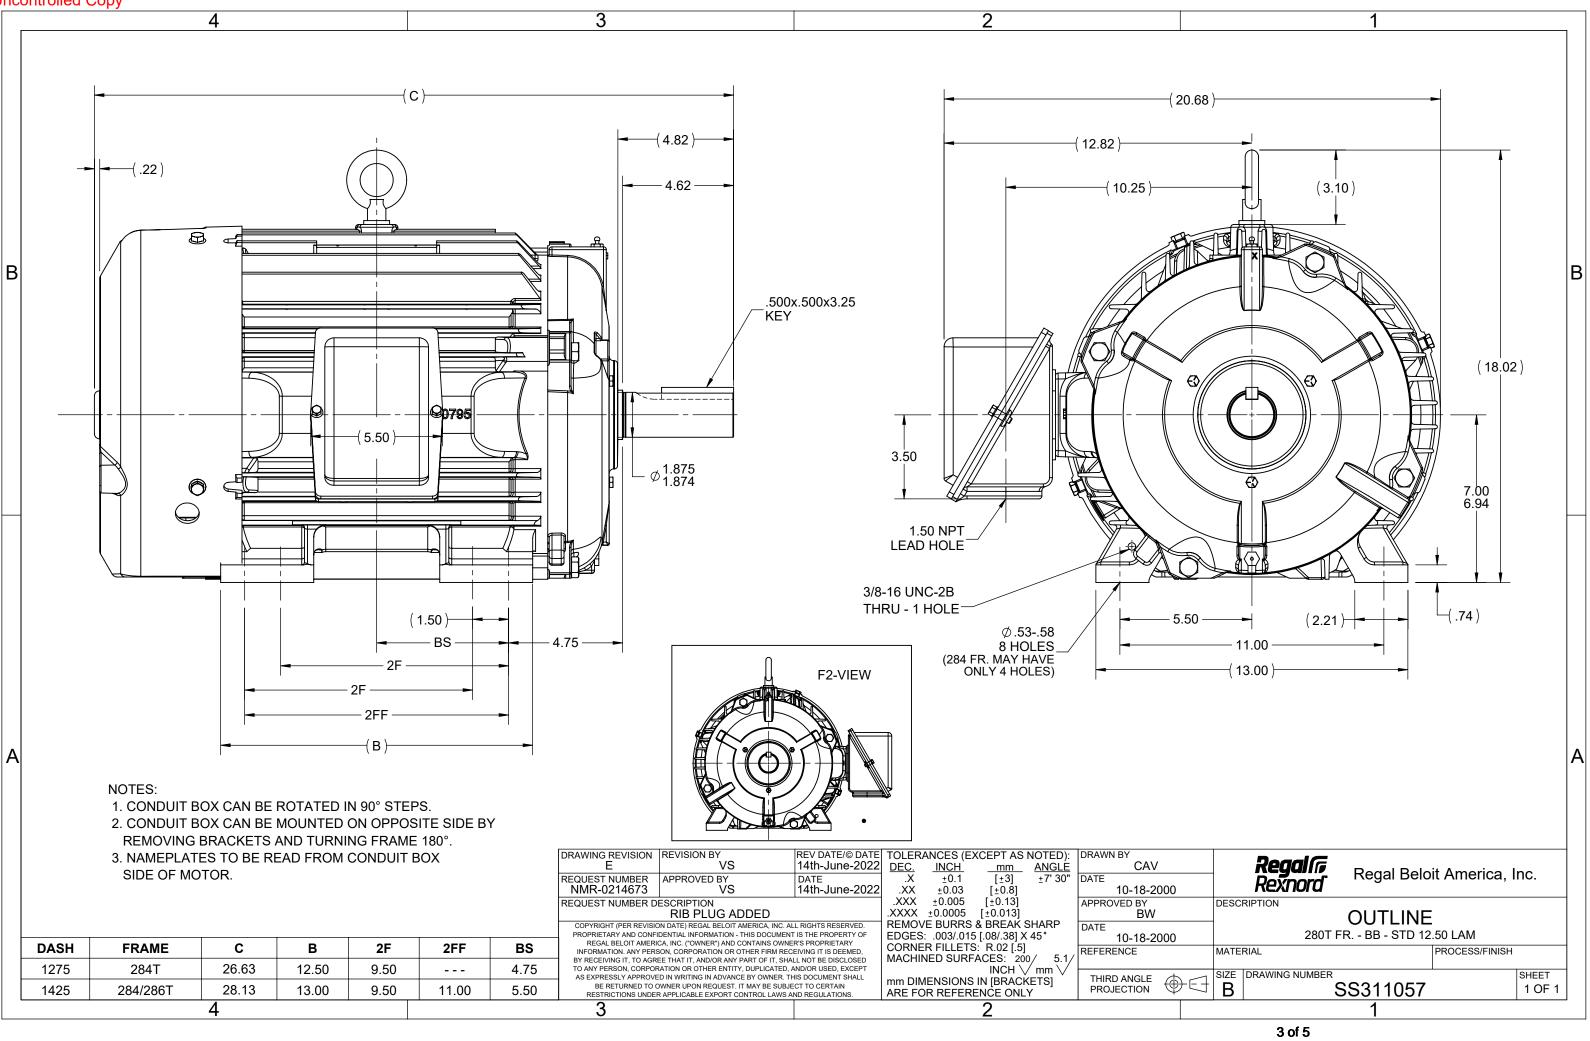

## **Technical Specifications**

| Electrical Type       | Squirrel Cage Induction Run | Starting Method       | Across The Line |  |
|-----------------------|-----------------------------|-----------------------|-----------------|--|
| Poles                 | 8                           | Rotation              | Reversible      |  |
| Resistance Main       | .715 Ohms                   | Mounting              | Rigid Base      |  |
| Motor Orientation     | Horizontal                  | Drive End Bearing     | Ball            |  |
| Opp Drive End Bearing | Ball                        | Frame Material        | Cast Iron       |  |
| Shaft Type            | т                           | Assembly/Box Mounting | F1/F2 CAPABLE   |  |
| Outline Drawing       | B-SS311057-1275             | Connection Drawing    | A-EE7308        |  |