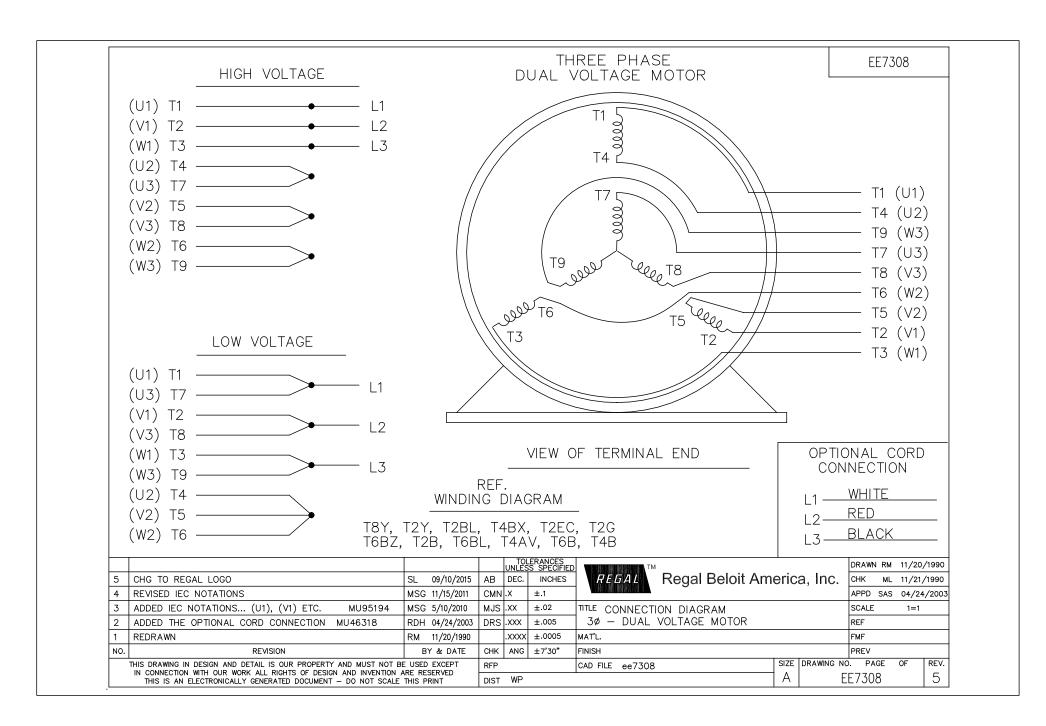

## **Technical Specifications**

| Electrical Type       | Squirrel Cage Induction Run | Starting Method       | Across The Line |  |
|-----------------------|-----------------------------|-----------------------|-----------------|--|
| Poles                 | 8                           | Rotation              | Reversible      |  |
| Resistance Main       | .715 Ohms                   | Mounting              | Rigid Base      |  |
| Motor Orientation     | Horizontal                  | Drive End Bearing     | Ball            |  |
| Opp Drive End Bearing | Ball                        | Frame Material        | Cast Iron       |  |
| Shaft Type            | т                           | Assembly/Box Mounting | F1/F2 CAPABLE   |  |
| Outline Drawing       | B-SS311057-1275             | Connection Drawing    | A-EE7308        |  |