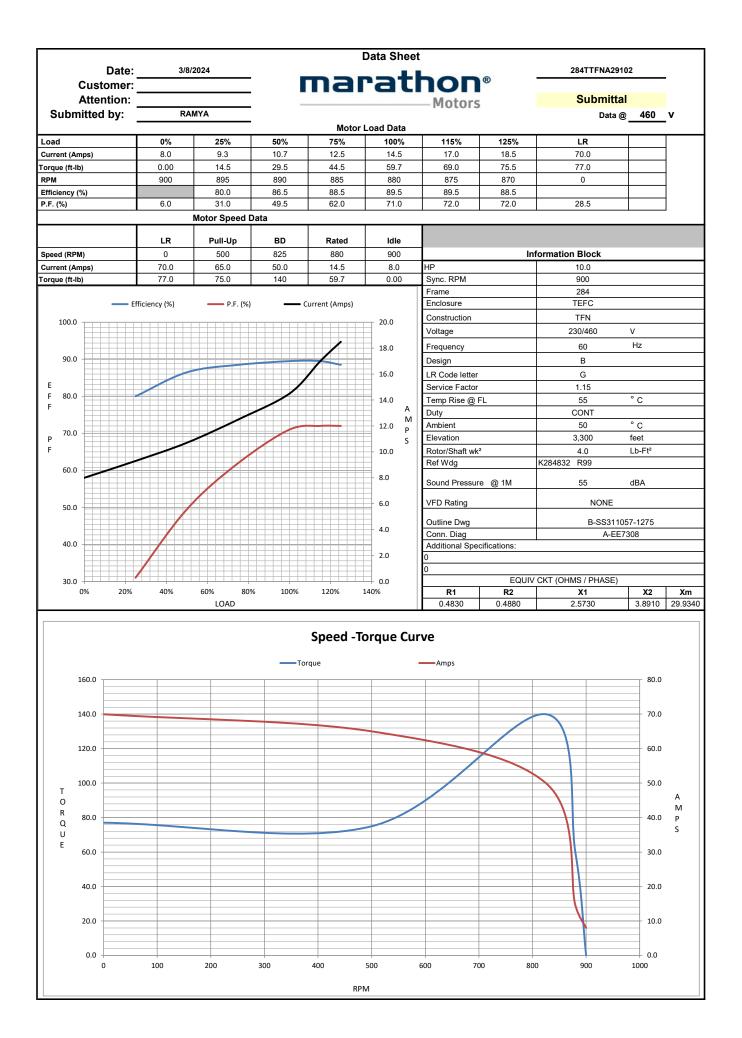

## Nameplate Specifications

| Phase                  | 3             | Output HP                  | 10 Hp                       |
|------------------------|---------------|----------------------------|-----------------------------|
| Output KW              | 7.5 kW        | Voltage                    | 230/460 V                   |
| Speed                  | 880 rpm       | Service Factor             | 1.15                        |
| Frame                  | 284T          | Enclosure                  | Totally Enclosed Fan Cooled |
| Thermal Protection     | No Protection | Efficiency                 | 89.5 %                      |
| Ambient Temperature    | 50 °C         | Frequency                  | 60 Hz                       |
| Current                | 29.0/14.5 A   | Power Factor               | 71                          |
| Duty                   | Continuous    | Insulation Class           | F                           |
| Design Code            | В             | KVA Code                   | G                           |
| Drive End Bearing Size | 311           | Opp Drive End Bearing Size | 210                         |
| UL                     | Recognized    | CSA                        | Υ                           |
| CE                     | Υ             | IP Code                    | 55                          |
| Number of Speeds       | 1             |                            |                             |

## **Technical Specifications**

| Electrical Type       | Squirrel Cage Induction Run | Starting Method       | Across The Line |  |
|-----------------------|-----------------------------|-----------------------|-----------------|--|
| Poles                 | 8                           | Rotation              | Reversible      |  |
| Resistance Main       | .715 Ohms                   | Mounting              | Rigid Base      |  |
| Motor Orientation     | Horizontal                  | Drive End Bearing     | Ball            |  |
| Opp Drive End Bearing | Ball                        | Frame Material        | Cast Iron       |  |
| Shaft Type            | т                           | Assembly/Box Mounting | F1/F2 CAPABLE   |  |
| Outline Drawing       | B-SS311057-1275             | Connection Drawing    | A-EE7308        |  |