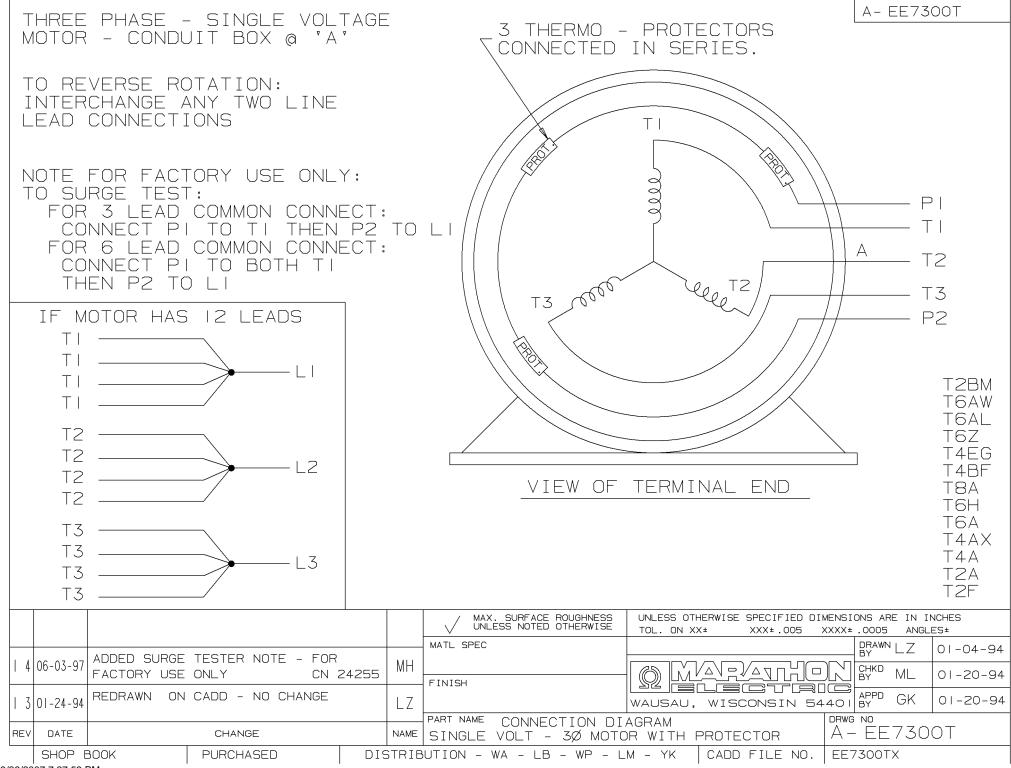

## **Technical Specifications**

| Electrical Type       | Squirrel Cage Induction Run | Starting Method       | Across The Line |  |
|-----------------------|-----------------------------|-----------------------|-----------------|--|
| Poles                 | 4                           | Rotation              | Reversible      |  |
| Resistance Main       | .26 Ohms                    | Mounting              | Round           |  |
| Motor Orientation     | Horizontal                  | Drive End Bearing     | Ball            |  |
| Opp Drive End Bearing | Ball                        | Frame Material        | Cast Iron       |  |
| Shaft Type            | т                           | Assembly/Box Mounting | F1/F2 CAPABLE   |  |
| Outline Drawing       | B-SS311820-1425             | Connection Drawing    | A-EE7300T       |  |