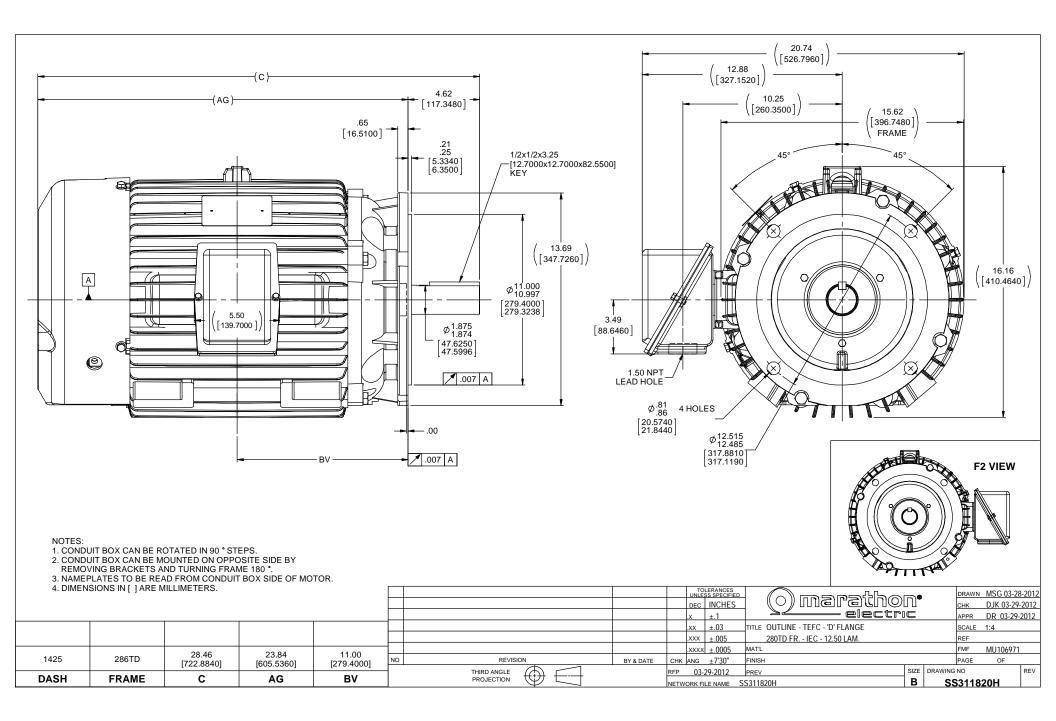

## **Technical Specifications**

| Electrical Type       | Squirrel Cage Induction Run | Starting Method       | Across The Line |  |
|-----------------------|-----------------------------|-----------------------|-----------------|--|
| Poles                 | 4                           | Rotation              | Reversible      |  |
| Resistance Main       | .26 Ohms                    | Mounting              | Round           |  |
| Motor Orientation     | Horizontal                  | Drive End Bearing     | Ball            |  |
| Opp Drive End Bearing | Ball                        | Frame Material        | Cast Iron       |  |
| Shaft Type            | т                           | Assembly/Box Mounting | F1/F2 CAPABLE   |  |
| Outline Drawing       | B-SS311820-1425             | Connection Drawing    | A-EE7300T       |  |