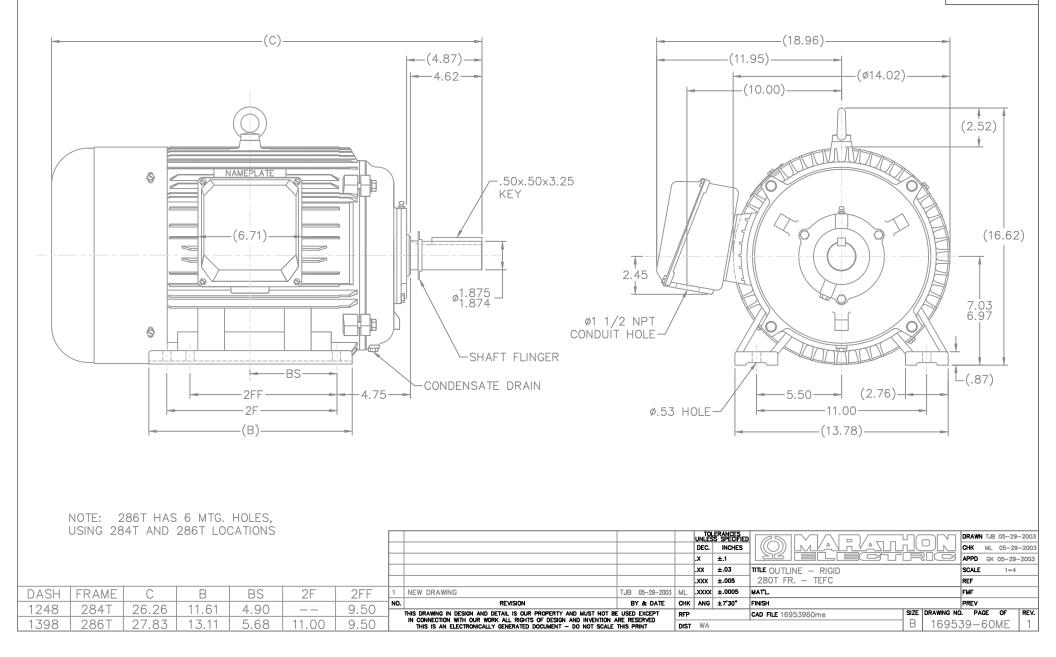

## **Technical Specifications**

| Electrical Type    | Squirrel Cage Inverter Rated | Starting Method       | Line Or Inverter |
|--------------------|------------------------------|-----------------------|------------------|
| Poles              | 6                            | Rotation              | Reversible       |
| Mounting           | Rigid Base                   | Motor Orientation     | Horizontal       |
| Drive End Bearing  | Ball                         | Opp Drive End Bearing | Ball             |
| Frame Material     | Cast Iron                    | Shaft Type            | т                |
| Overall Length     | 26.26 in                     | Shaft Diameter        | 1.875 in         |
| Shaft Extension    | 4.87 in                      | Assembly/Box Mounting | F1/F2 CAPABLE    |
| Connection Drawing | 5190.01ME                    | Outline Drawing       | 16953960ME-284T  |