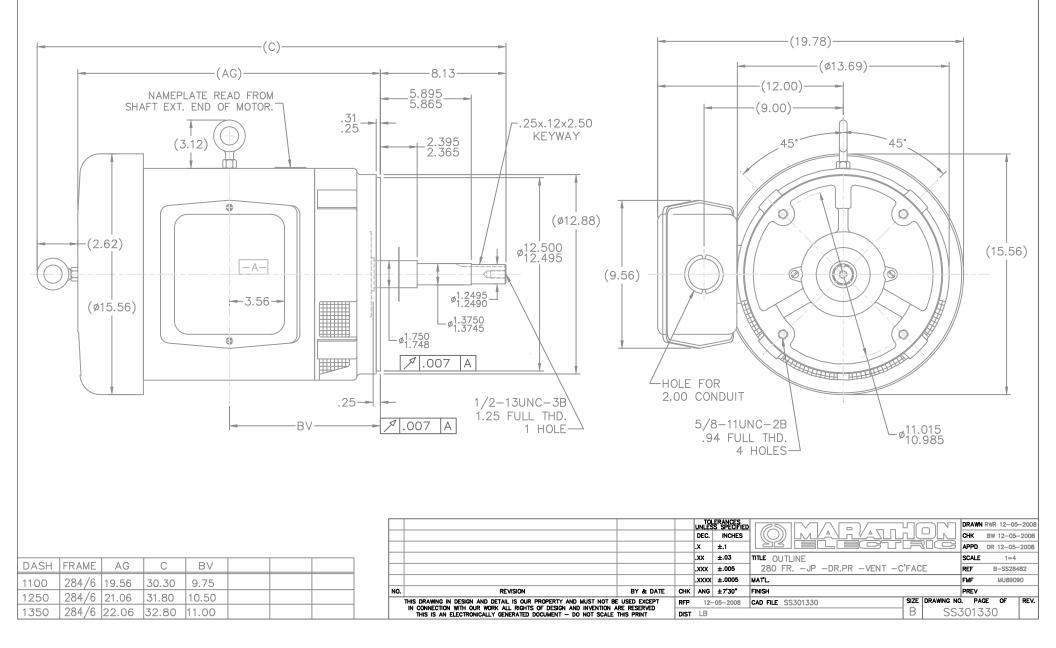

## **Technical Specifications**

| Electrical Type       | Squirrel Cage Induction Run | Starting Method       | Part Wdg Start & Wye Start Delta Run |  |  |
|-----------------------|-----------------------------|-----------------------|--------------------------------------|--|--|
| Poles                 | 2                           | Rotation              | Reversible                           |  |  |
| Resistance Main       | .364 Ohms                   | Mounting              | Round                                |  |  |
| Motor Orientation     | Horizontal Or Shaft Down    | Drive End Bearing     | Ball                                 |  |  |
| Opp Drive End Bearing | Ball                        | Frame Material        | Rolled Steel                         |  |  |
| Shaft Type            | JP                          | Assembly/Box Mounting | F1/F2 CAPABLE                        |  |  |
| Outline Drawing       | B-SS301330-1100             | Connection Drawing    | A-EE7300BH                           |  |  |